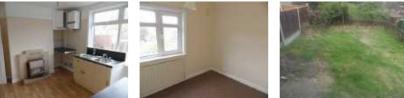

| Entrance Hallway:   |                                    |
|---------------------|------------------------------------|
| Living Room:        | 12'10" x 13'03"<br>(3.91m x 4.04m) |
| Dining Kitchen:     | 10'06" x 12'04"<br>(3.20m x 3.76m) |
| TO THE FIRST FLOOR: |                                    |
| Landing:            |                                    |
| Bedroom One:        | 15'09" x 11'08"<br>(4.80m x 3.56m) |
| Bedroom Two:        | 7'07" x 9'06"<br>(2.31m x 2.90m)   |
| Bedroom Three:      | 7'04" x 7'02"<br>(2.24m x 2.18m)   |
| Bathroom/WC:        | 5'11 x 6'04"<br>(1.80m x 1.93m)    |
| TO THE OUTSIDE:     |                                    |
| Gardens:            |                                    |