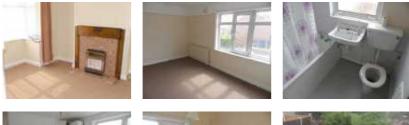

| Entrance Hallway:   |                                    |
|---------------------|------------------------------------|
| Living Room:        | 12'10" x 13'03"<br>(3.91m x 4.04m) |
| Dining Kitchen:     | 10'06" x 12'04"<br>(3.20m x 3.76m) |
| TO THE FIRST FLOOR: |                                    |
| Landing:            |                                    |
| Bedroom One:        | 15'09" x 11'08"<br>(4.80m x 3.56m) |
| Bedroom Two:        | 7'07" x 9'06"<br>(2.31m x 2.90m)   |
| Bedroom Three:      | 7'04" x 7'02"<br>(2.24m x 2.18m)   |
| Bathroom/WC:        | 5'11 x 6'04"<br>(1.80m x 1.93m)    |
| TO THE OUTSIDE:     |                                    |
| Gardens:            |                                    |