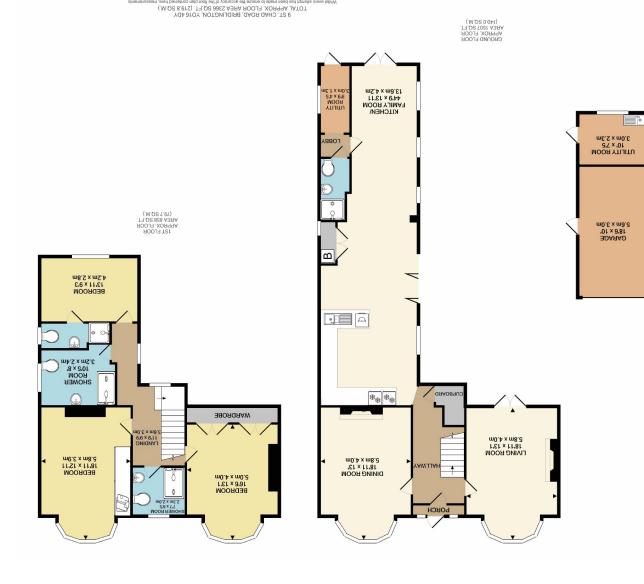

The property has recently undergone a programme of modernisation and upgrading to create a superior three bedroom family home, filled with character.

Benefitting from Gas Central Heating and UPVc Double Glazing, the property briefly comprises: Hallway; Living Room; Dining Room; 44ft Kitchen / Family Room; Utility; ground floor Shower Room / WC; 3 Bedrooms - one with En-Suite Shower Room and House Shower Room and an additional shower room upstairs. Externally there is a detached Garage (with second Utility)

The dwelling occupies a large, double plot with lovely landscaped, mature gardens with a Summer House, Pergola and Patio area. Viewing is an absolute must to fully appreciate the features and character of this property.