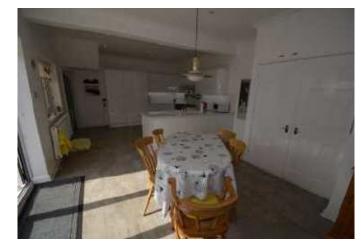

The property has recently undergone a programme of modernisation and upgrading to create a superior three bedroom family home, filled with character.

Benefitting from Gas Central Heating and UPVc Double Glazing, the property briefly comprises: Hallway; Living Room; Dining Room; 44ft Kitchen / Family Room; Utility; ground floor Shower Room / WC; 3 Bedrooms - one with En-Suite Shower Room and House Shower Room and an additional shower room upstairs. Externally there is a detached Garage (with second Utility)