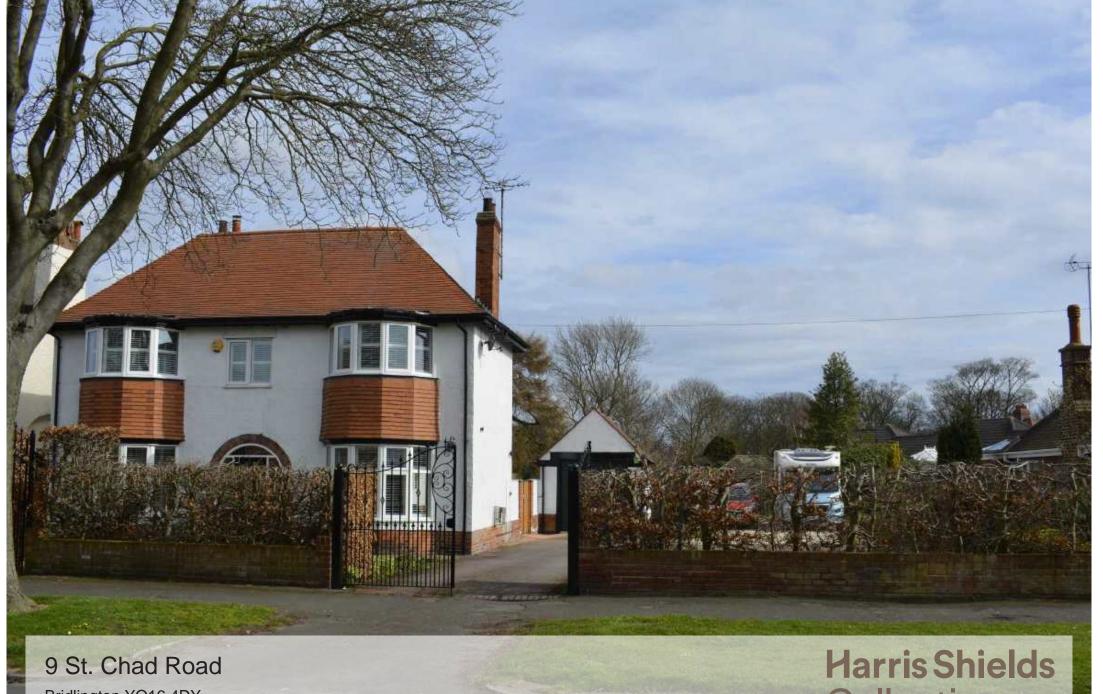

Bridlington YO16 4DY

#### Description

SUPERIOR DETACHED RESIDENCE....QUEENSGATE AREA.

Harris Shields Collection are delighted to bring to the market this immaculate, detached house, set in large gardens with possible building plot (planning permission expired.)

The dwelling occupies a large, double plot with lovely landscaped, mature gardens with a Summer House, Pergola and Patio area. Viewing is an absolute must to fully appreciate the features and character of this property.