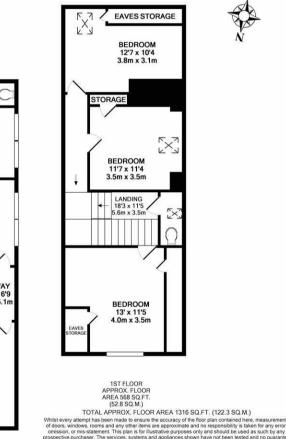

Newly redecorated throughout, the accommodation briefly comprises an entrance courtyard with stairs leading to the front door. Set out over two floors, to the front of the entrance floor there is a spacious open plan reception, with lounge/ diner area and modern fitted kitchen. There are two double bedrooms, a shower room and separate WC also on this floor. Up to the second floor there are a further three double bedrooms, with eaves storage space and a second separate WC. Fully furnished throughout and with on street parking externally.

Fully double glazed and with gas central heating, this will make a great home for a group of either student or professional sharers!

Available Immediately | £1,215pcm | Top Floor Conversion Maisonette | 1,316 Sq. ft (122.3 m2) | Five Double Bedrooms | Open Plan Lounge/ Kitchen | Shower Room | Two Separate WC's | On Street Parking | Eaves Storage | Student Or

Professional Sharers | Furnished | Newly Redecorated | DG & GCH | EPC Rating: Tbc

ENTRANCE FLOOR APPROX. FLOOR AREA 748 SQ.FT. (69.5 SQ.M.)

as to their operability or efficiency can be given Made with Metropix ©2018