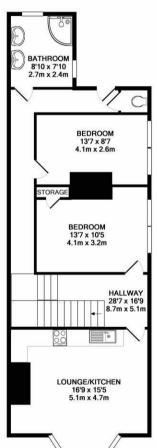

Newly redecorated throughout, the accommodation briefly comprises an entrance courtyard with stairs leading to the front door. Set out over two floors, to the front of the entrance floor there is a spacious open plan reception, with lounge/ diner area and modern fitted kitchen. There are two double bedrooms, a shower room and separate WC also on this floor. Up to the second floor there are a further three double bedrooms, with eaves storage space and a second separate WC. Fully furnished throughout and with on street parking externally.

Fully double glazed and with gas central heating, this will make a great home for a group of either student or professional sharers!

Available Immediately | £1,215pcm | Top Floor Conversion Maisonette | 1,316 Sq. ft (122.3 m2) | Five Double Bedrooms | Open Plan Lounge/ Kitchen | Shower Room | Two Separate WC's | On Street Parking | Eaves Storage | Student Or

Professional Sharers | Furnished | Newly Redecorated | DG & GCH | EPC Rating: Tbc

ENTRANCE FLOOR APPROX. FLOOR AREA 748 SQ.FT. (69.5 SQ.M.)

as to their operability or efficiency can be given Made with Metropix ©2018