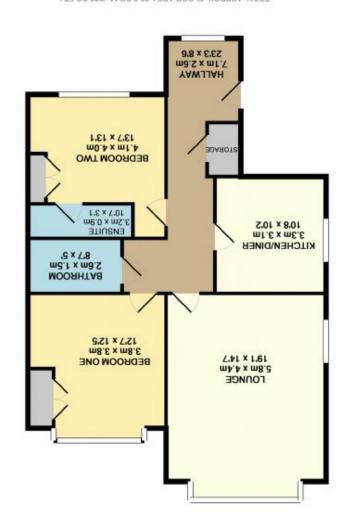

Whilst every attents these been made to ensure the accuracy of the floor plan contained here, measurements of doors have an one and any other interns are agreements with or especially by skeet of any enry onescon, or mis-chainment. This plan is for literative purposes only and should be used as such by any prospective purchases. The services, systems and applicance shows have not been tested and no guarantee prospective purchases. The services the plan of the plan is to entire the service and the plan of TOTAL APPROX. FLOOR AREA 83.8 SQ.M. (902 SQ.FT.)

## The Property

\*\*\* AVAILABLE NOW \*\*\* VIDEO TOUR AVAILABLE \*\*\* Jordan Fishwick are delighted to bring to the rental market this stunning two double bedroom apartment in the heart of West Didsbury on the ever popular Burton Road. In brief the property comprises; entrance hall with storage cupboard, fully fitted modern kitchen with built in appliances, large lounge area, two double bedrooms with built in wardrobes, master benefitting from en-suite and further three piece bathroom suite. The property also benefits from gas central heating, HIVE thermostatic control, double glazing and secure gated off road parking. The property located on Burton Road and is a few minutes walk from local shops, bars, restaurants, cafés and Metrolink. Offered on an unfurnished basis. Call now to

£1,150 Per calendar month

- GROUND FLOOR APARTMENT
- TWO DOUBLE BEDROOMS
- TWO BATHROOMS
- MODERN INTERIOR
- SECURE GATED OFF ROAD PARKING
- · COUNCIL TAX BAND D

Council Tax - Band D