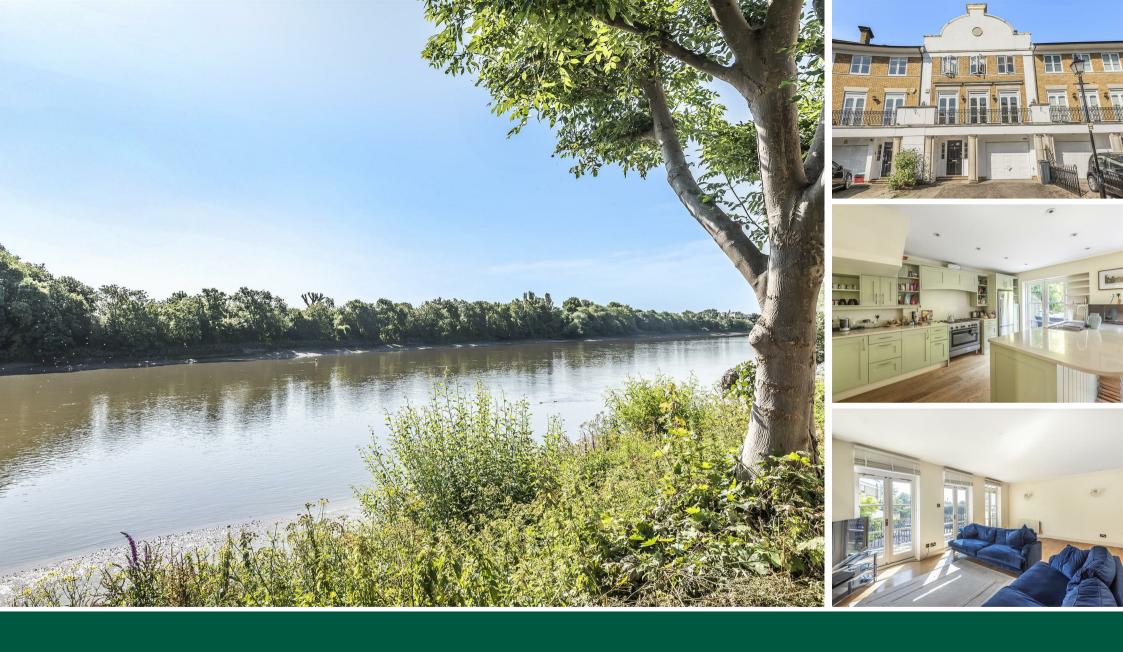

Thames Crescent, London, W4 2RU £1,895,000

- Direct river views.
- Private garden and terrace
- Communal riverside garden

- Secured gated development
- Off street parking for 2 cars
- 2600 sqft Townhouse

## THE PROPERTY

\*Virtual Tour Available\* An impressive five-bedroom townhouse with direct river views, set with this exclusive gated riverside development. Offering in excess of 2600saft the house comprises; five double bedrooms, four luxury bathrooms, formal reception with French windows leading to a balcony with views of the river Thames, large entrance hall, 21' fully integrated kitchen/breakfast room, cloakroom, utility room/integral garage, private landscaped garden, off-street parking for two cars, large loft storage with landing access. The development has direct access to the towpath and further benefits from a communal riverside garden. Situated within close proximity of numerous transport facilities, Chiswick House and Grounds and Chiswick High Road's extensive facilities. No chain