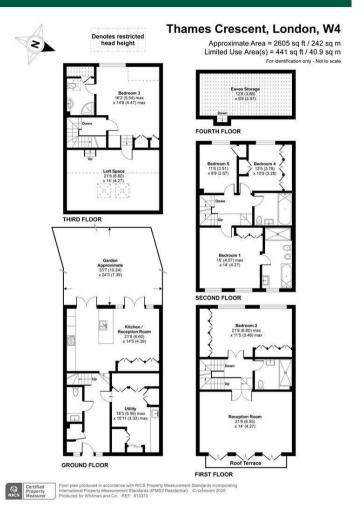

## THE PROPERTY

\*Virtual Tour Available\* An impressive five-bedroom townhouse with direct river views, set with this exclusive gated riverside development. Offering in excess of 2600saft the house comprises; five double bedrooms, four luxury bathrooms, formal reception with French windows leading to a balcony with views of the river Thames, large entrance hall, 21' fully integrated kitchen/breakfast room, cloakroom, utility room/integral garage, private landscaped garden, off-street parking for two cars, large loft storage with landing access. The development has direct access to the towpath and further benefits from a communal riverside garden. Situated within close proximity of numerous transport facilities, Chiswick House and Grounds and Chiswick High Road's extensive facilities. No chain