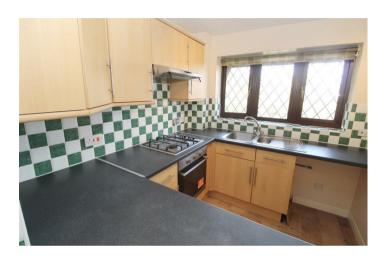

In further detail, this two bedroom terraced home briefly comprises of an entrance hall, kitchen and large lounge/diner to the ground floor. To the first floor there is a large double bedroom, single bedroom and a family bathroom. Other benefits include allocated parking, gas central heating and a large private rear garden.

**ENTRANCE HALL** 

KITCHEN 9'10" x 8'11"

LOUNGE/DINER 14'10" x 12'11"

FIRST FLOOR

MASTER BEDROOM 11'10" x 10'9"

BEDROOM TWO
9'1" x 6'6"m

**FAMILY BATHROOM** 

**OUTSIDE** 