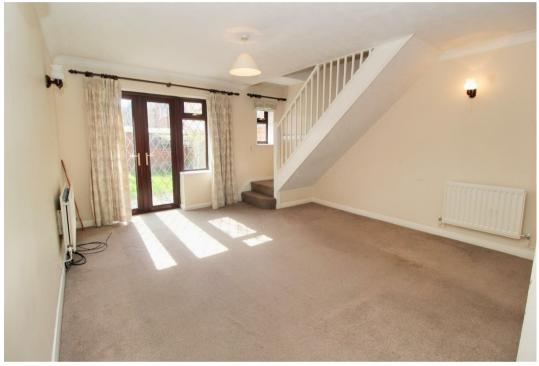

In further detail, this two bedroom terraced home briefly comprises of an entrance hall, kitchen and large lounge/diner to the ground floor. To the first floor there is a large double bedroom, single bedroom and a family bathroom. Other benefits include allocated parking, gas central heating and a large private rear garden.

**ENTRANCE HALL** 

KITCHEN 9'10" x 8'11"

LOUNGE/DINER 14'10" x 12'11"

FIRST FLOOR

MASTER BEDROOM 11'10" x 10'9"

BEDROOM TWO
9'1" x 6'6"m

**FAMILY BATHROOM** 

**OUTSIDE** 