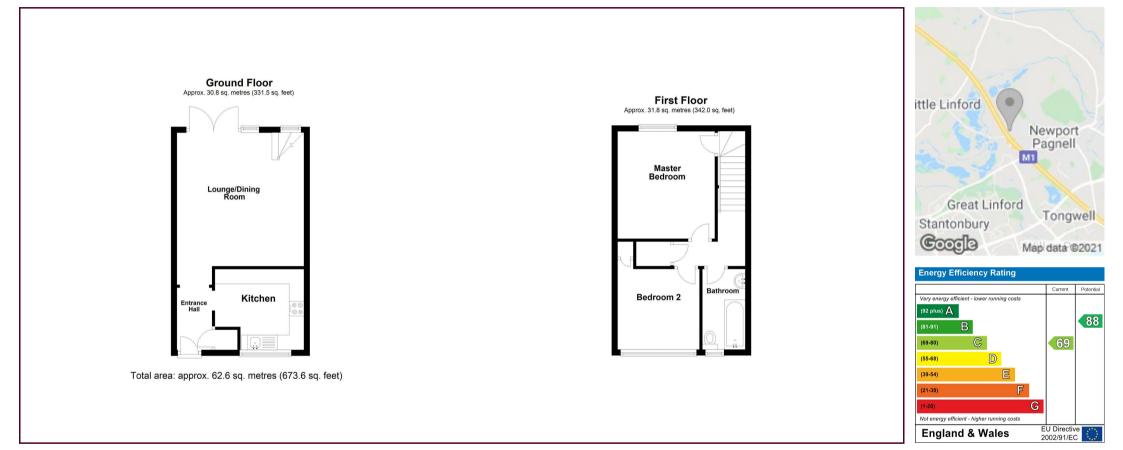

In further detail, this two bedroom terraced home briefly comprises of an entrance hall, kitchen and large lounge/diner to the ground floor. To the first floor there is a large double bedroom, single bedroom and a family bathroom. Other benefits include allocated parking, gas central heating and a large private rear garden.

**ENTRANCE HALL** 

KITCHEN 9'10" x 8'11"

LOUNGE/DINER 14'10" x 12'11"

FIRST FLOOR

MASTER BEDROOM 11'10" x 10'9"

BEDROOM TWO
9'1" x 6'6"m

**FAMILY BATHROOM** 

**OUTSIDE** 

**REAR GARDEN** 

FRONT ASPECT

**ALLOCATED PARKING** 

**TENURE: FREEHOLD** 

To arrange a viewing please call 01908 675747

The mention of any appliances and/or services within these details does not imply they are in full and efficient working order.

Any plans included within these details are a GUIDE TO THE LAYOUT OF THE PROPERTY ONLY and are NOT DRAWN TO SCALE. Dimensions are approximate.