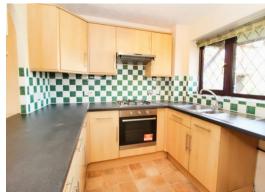

In further detail, this two bedroom terraced home briefly comprises of an entrance hall, kitchen and large lounge/diner to the ground floor. To the first floor there is a large double bedroom, single bedroom and a family bathroom. Other benefits include allocated parking, gas central heating and a large private rear garden.

**ENTRANCE HALL** 

KITCHEN 9'10" x 8'11"

LOUNGE/DINER 14'10" x 12'11"

FIRST FLOOR

MASTER BEDROOM 11'10" x 10'9"

BEDROOM TWO
9'1" x 6'6"m

**FAMILY BATHROOM** 

**OUTSIDE** 