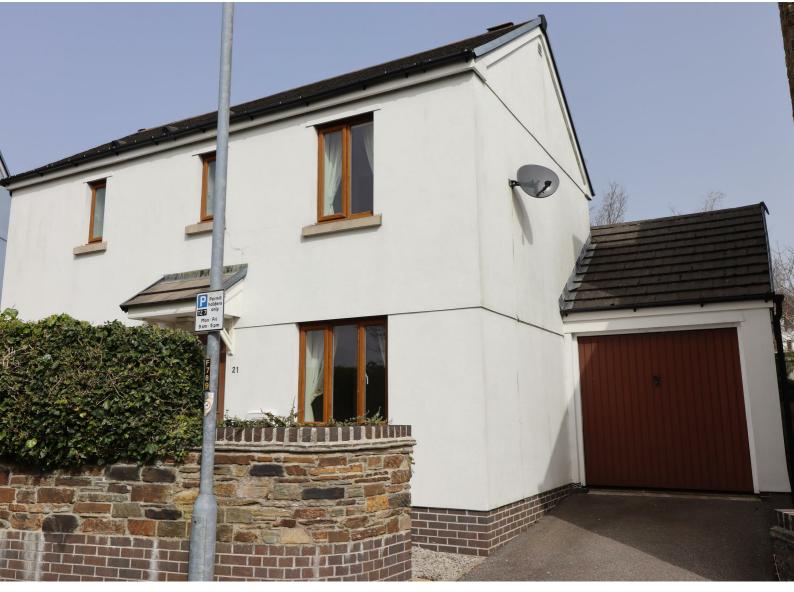

## 21 Chyvelah Vale, Truro, Cornwall, TR1 3YJ

A well presented detached family house situated in a convenient location close the hospital, college and A30. Hallway, lounge, kitchen/dining room, cloakroom, 3 bedrooms (master en-suite) and family bathroom. Good size enclosed rear garden, parking and garage. Pets considered.

- Gas Fired Central Heating
- Pets Considered
- Available Immediately
- Council Tax Band C
- Large Rear Garden

- Double Glazed Windows
- Parking and Garage
- Deposit £1153
- EPC D
- Sought After Residential Location