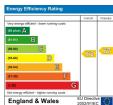

- Gas Fired Central Heating
- Pets Considered
- Available Immediately
- Council Tax Band C
- Large Rear Garden

- Double Glazed Windows
- Parking and Garage
- Deposit £1153
- EPC D
- Sought After Residential Location