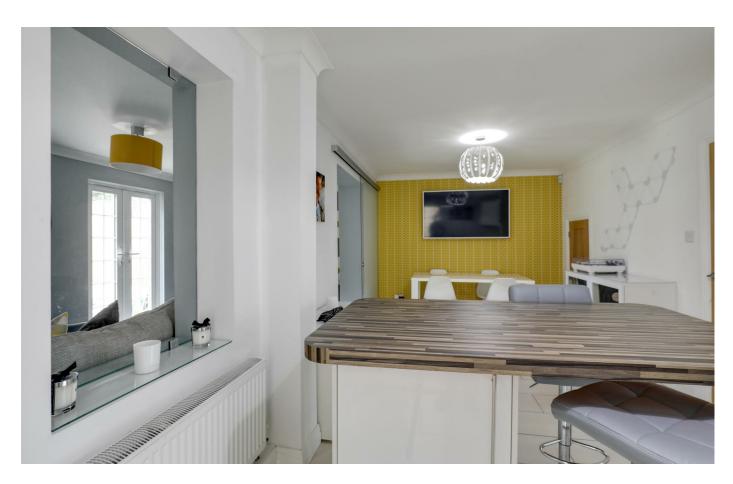

#### Entrance Hall

Bathroom

**Play Room** 10'1 × 8'6

Diner/Breakfast Room  $19'5 \times 9'9$ 

**Kitchen** 11'6 × 7'5

**Lounge** 17'4 × 8'11

Landing

 $\begin{array}{c} \textbf{Bedroom One} \\ \textbf{13'1} \times \textbf{8'8} \end{array}$ 