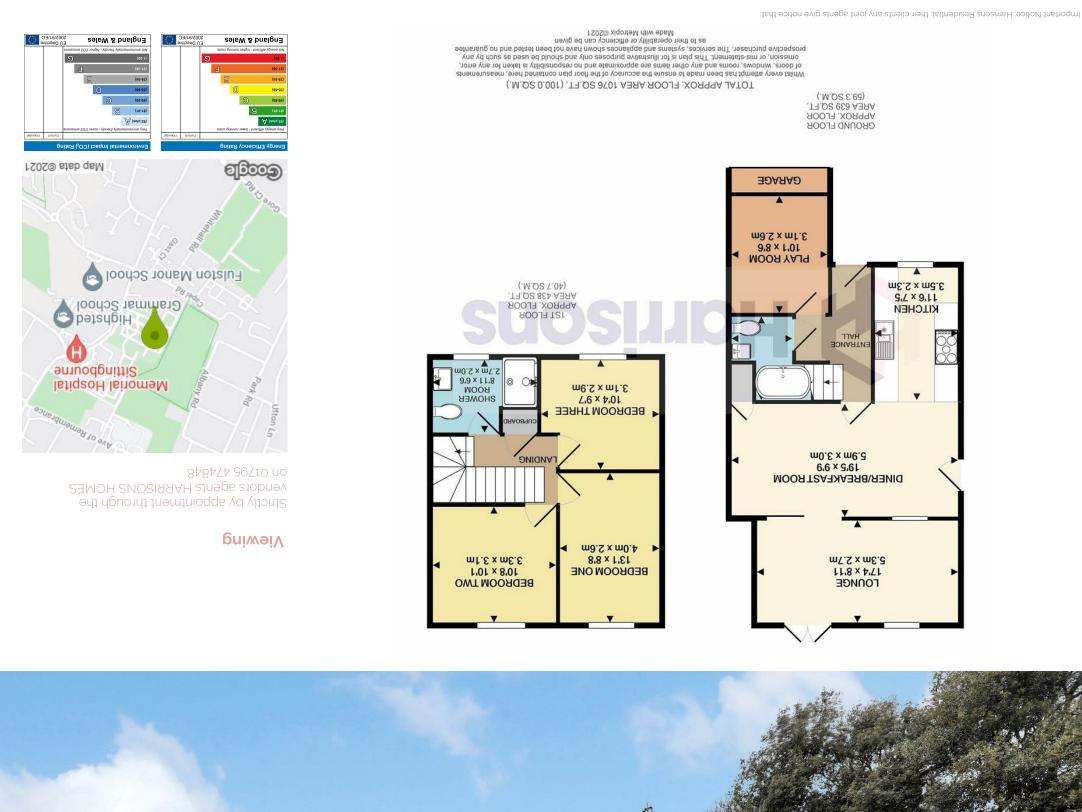

#### Entrance Hall

Bathroom

**Play Room** 10'1 × 8'6

Diner/Breakfast Room  $19'5 \times 9'9$ 

**Kitchen** 11'6 × 7'5

**Lounge** 17'4 × 8'11

Landing

 $\begin{array}{c} \textbf{Bedroom One} \\ \textbf{13'1} \times \textbf{8'8} \end{array}$ 

 $\begin{array}{c} \textbf{Bedroom Two} \\ 10'8 \times 10'1 \end{array}$ 

Bedroom Three  $10'4 \times 9'7$ 

Shower Room  $8'11 \times 6'6$ 

**Rear Garden** 25'