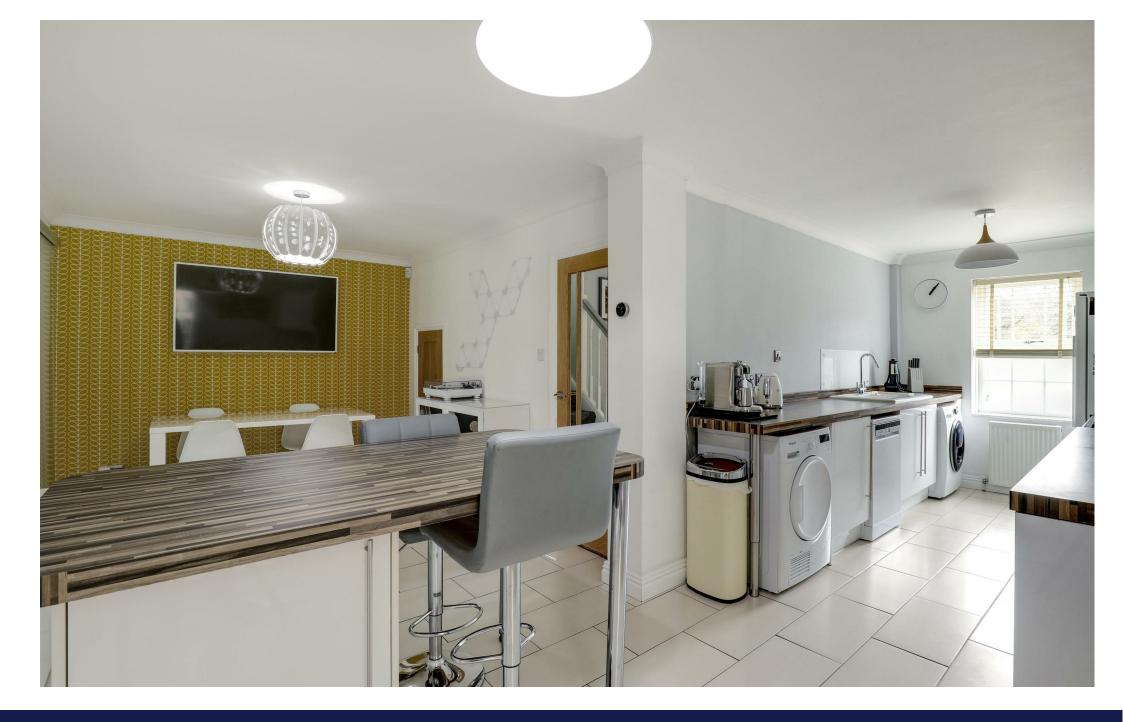

#### Entrance Hall

Bathroom

**Play Room** 10'1 × 8'6

Diner/Breakfast Room  $19'5 \times 9'9$ 

**Kitchen** 11'6 × 7'5

**Lounge** 17'4 × 8'11

Landing

 $\begin{array}{c} \textbf{Bedroom One} \\ \textbf{13'1} \times \textbf{8'8} \end{array}$ 