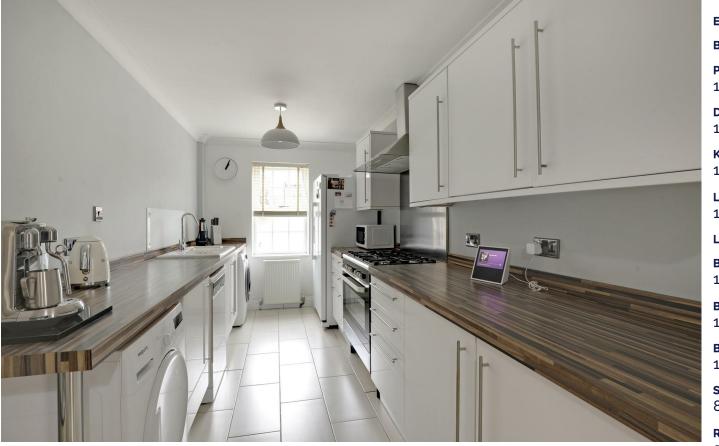

#### Entrance Hall

Bathroom

**Play Room** 10'1 × 8'6

Diner/Breakfast Room  $19'5 \times 9'9$ 

**Kitchen** 11'6 × 7'5

**Lounge** 17'4 × 8'11

Landing

 $\begin{array}{c} \textbf{Bedroom One} \\ \textbf{13'1} \times \textbf{8'8} \end{array}$ 