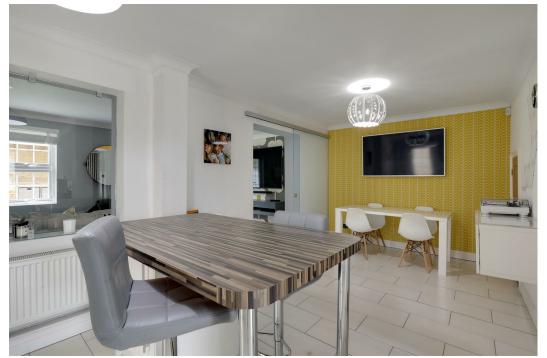

#### Entrance Hall

Bathroom

**Play Room** 10'1 × 8'6

Diner/Breakfast Room  $19'5 \times 9'9$ 

**Kitchen** 11'6 × 7'5

**Lounge** 17'4 × 8'11

Landing

 $\begin{array}{c} \textbf{Bedroom One} \\ \textbf{13'1} \times \textbf{8'8} \end{array}$ 