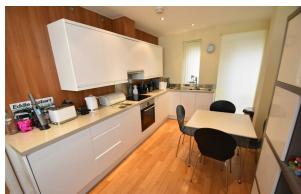

#### Kitchen

Only installed in the last two years, this modern stylish fitted kitchen is stylishly appointed and perfectly fits into this modern Town centre flat. With fitted wall and base units, worktop surfaces, electric oven and hob, inset sink, integrated under counter fridge, integrated under counter freezer, space for dining table, door out to the balcony. With oak flooring.