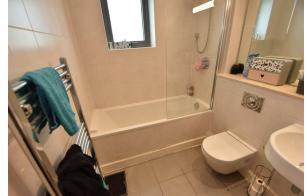

#### Bathroom

Comprising bath with shower above, low level W.C, wash hand basin, towel rail, fully tiled