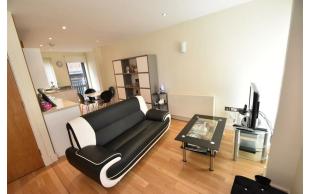

# Living Area

Oak floor, heater, TV point, power points, double glazed window to front, opens up into: