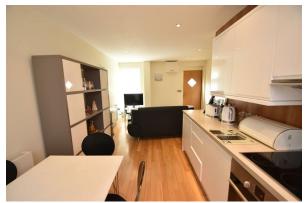

#### Kitchen

Only installed in the last two years, this modern stylish fitted kitchen is stylishly appointed and perfectly fits into this modern Town centre flat. With fitted wall and base units, worktop surfaces, electric oven and hob, inset sink, integrated under counter fridge, integrated under counter freezer, space for dining table, door out to the balcony. With oak flooring.

Dimensions for open plan kitchen & living space =  $7.03 \times 3.80 \text{ m}$ 