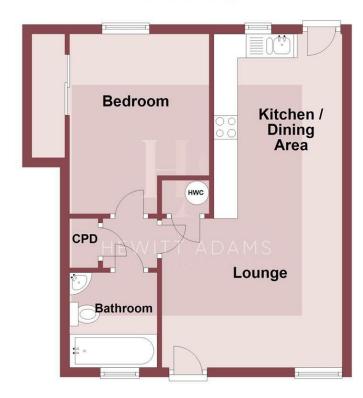

# **Ground Floor**

Whilst every attempt has been made to ensure the accuracy of this floor plan contained here, measurements of doors, windows, room and any other items are approximate and no reposnsibilty is taken for any error, ommision or mis-statement. The plan is for illustrative purposes only and should be used as such by any prospective purchaser. The services, systems and appliances shown here have not been tested and no guarantee to their operability or effiency can be given.

Plan produced using PlanUp.

www.hewittadams.co.uk A: 20 Pensby Road, Heswall, CH60 7RE T: 0151 342 8200

Hewitt Adams Ltd. Registered in England Company Reg No: 09987691 Company VAT No: 249324300

In brief the accommodation consists of: a modern OPEN-PLAN kitchen and living space with oak flooring and an UPDATED modern kitchen with a balcony off it, large DOUBLE bedroom with fitted wardrobes and a bathroom. With a small front garden area.

Dimensions for open plan kitchen & living space =  $7.03 \times 3.80 \text{ m}$ 