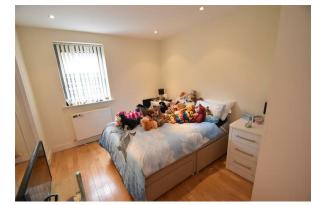

#### Bedroom One

### 12'4" × 9'7" (3.78 × 2.93)

Double glazed window to rear aspect, heater, power points fitted wardrobes, oak flooring