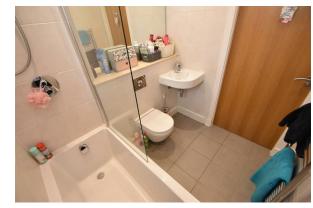

#### Bathroom

Comprising bath with shower above, low level W.C, wash hand basin, towel rail, fully tiled