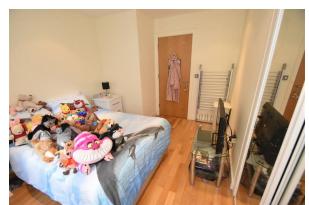

#### Bedroom One

### 12'4" × 9'7" (3.78 × 2.93)

Double glazed window to rear aspect, heater, power points fitted wardrobes, oak flooring