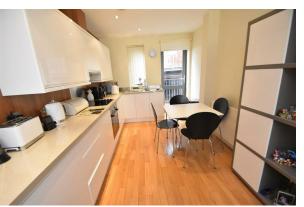

#### Kitchen

Only installed in the last two years, this modern stylish fitted kitchen is stylishly appointed and perfectly fits into this modern Town centre flat. With fitted wall and base units, worktop surfaces, electric oven and hob, inset sink, integrated under counter fridge, integrated under counter freezer, space for dining table, door out to the balcony. With oak flooring.