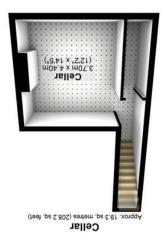

All measurements are approximate Plan produced using PlanUp. Total area: approx. 123.7 sq. metres (1331.4 sq. feet)

has been taken to ensure their accuracy, they should not be relied upon and potential buyers/tenants are advised to recheck the measurements. Agents Note: Whilst every care has been taken to prepare these particulars, they are for guidance purposes only. All measurements are approximate are for general guidance purposes only and whilst every care

#### 46 St. Barnabas Road | Highfields | Sheffield | S2 4TF

Property Tenure: Leasehold

An internal inspection is required to truly apprciate the standard of accommodation on offer in this exceptionally well presented and deceptively spacious three bedroomed mid-terraced property. Being ideally located within easy walking distance of Sheffield City Centre as well as having all of Abbeydale Roads many shops, cafes and bars right on its doorstep number 46 offers the potential buyer a versatile range of accommodation arranged over three floors. Briefly consists of large entrance hallway, lounge with front facing bayed picture window, dining room, kitchen, sun room, cellar, three excellent sized bedrooms and family bathroom. Outside is on street permit parking and to the rear is a private garden.