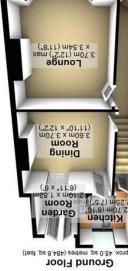

All measurements are approximate Plan produced using PlanUp. Total area: approx. 123.7 sq. metres (1331.4 sq. feet)

has been taken to ensure their accuracy, they should not be relied upon and potential buyers/tenants are advised to recheck the measurements. Agents Note: Whilst every care has been taken to prepare these particulars, they are for guidance purposes only. All measurements are approximate are for general guidance purposes only and whilst every care

#### 46 St. Barnabas Road | Highfields | Sheffield | S2 4TF

Property Tenure: Leasehold

An internal inspection is required to truly apprciate the standard of accommodation on offer in this exceptionally well presented and deceptively spacious three bedroomed mid-terraced property. Being ideally located within easy walking distance of Sheffield City Centre as well as having all of Abbeydale Roads many shops, cafes and bars right on its doorstep number 46 offers the potential buyer a versatile range of accommodation arranged over three floors. Briefly consists of large entrance hallway, lounge with front facing bayed picture window, dining room, kitchen, sun room, cellar, three excellent sized bedrooms and family bathroom. Outside is on street permit parking and to the rear is a private garden.