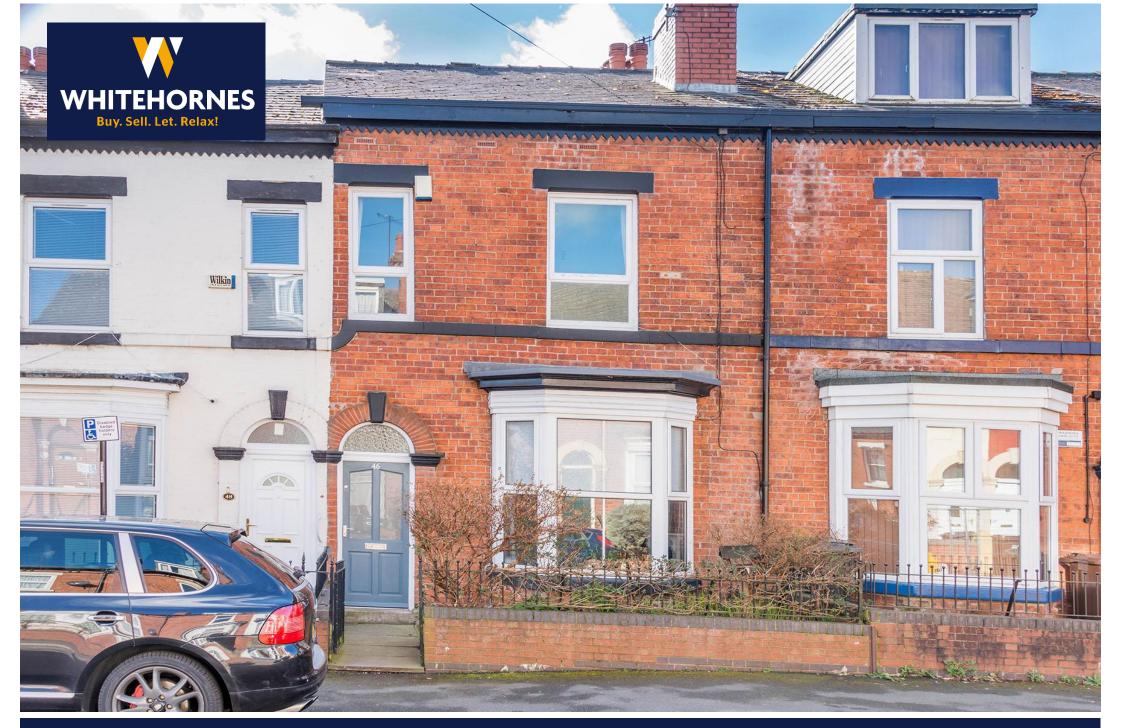

### 46 ST. BARNABAS ROAD | HIGHFIELDS | SHEFFIELD | S2 4TF

# OFFERS IN REGION OF £185,000

#### 46 St. Barnabas Road | Highfields | Sheffield | S2 4TF

Property Tenure: Leasehold

An internal inspection is required to truly apprciate the standard of accommodation on offer in this exceptionally well presented and deceptively spacious three bedroomed mid-terraced property. Being ideally located within easy walking distance of Sheffield City Centre as well as having all of Abbeydale Roads many shops, cafes and bars right on its doorstep number 46 offers the potential buyer a versatile range of accommodation arranged over three floors. Briefly consists of large entrance hallway, lounge with front facing bayed picture window, dining room, kitchen, sun room, cellar, three excellent sized bedrooms and family bathroom. Outside is on street permit parking and to the rear is a private garden.