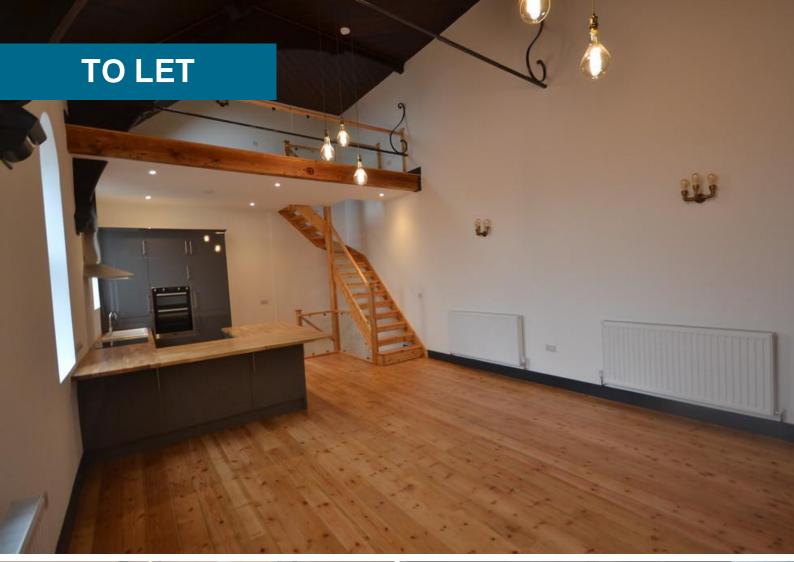

## **Wesley Street**, Wood Lane

3 Bedrooms, 1 Bathroom, Semi-Detached House

£1,100 pcm

## Wesley Street, Wood Lane

Semi-Detached House, 3 bedroom, 1 bathroom

£1,100 pcm

Date available: 31st May 2024

Deposit: £1,269 Unfurnished

Council Tax band:

- Stunning converted church
- 3 Bedrooms
- Bathroom
- Open plan lounge and kitchen
- Mezzanine floor overlooking lounge
- Garden and parking
- Highly sought after location