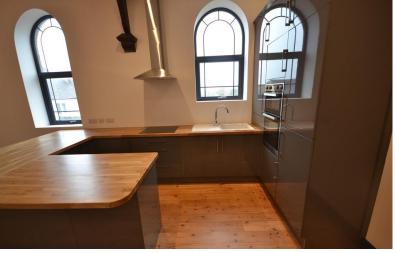

## Wesley Street, Wood Lane

Semi-Detached House, 3 bedroom, 1 bathroom

£1,100 pcm

Date available: 31st May 2024

Deposit: £1,269 Unfurnished

Council Tax band:

- Stunning converted church
- 3 Bedrooms
- Bathroom
- Open plan lounge and kitchen
- Mezzanine floor overlooking lounge
- Garden and parking
- Highly sought after location