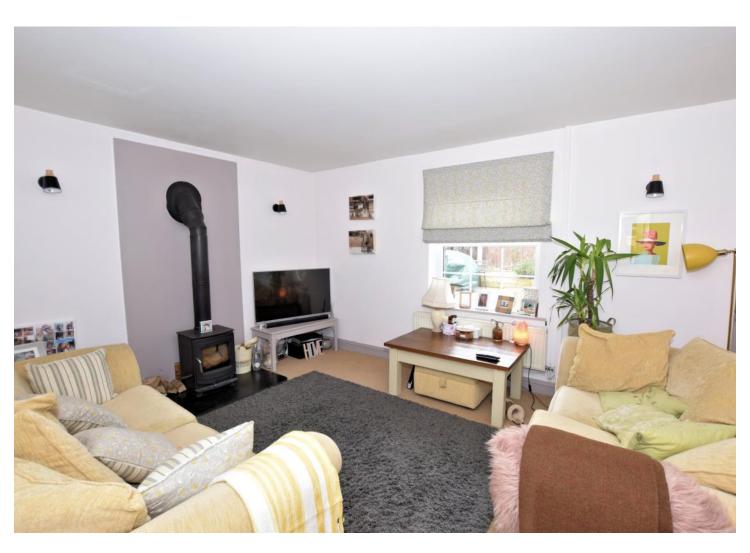

#### 5 ALMA ROAD

This attractive semi-detached cottage with carrstone facing to the front elevation is ideally situated in this popular coastal village, only a short walk from the village centre. The cottage is one of a pair which stand at right angles to the road and benefits from having gas fired central heating and accommodation comprising a good sized open plan kitchen/dining room and separate sitting room on the ground floor. On the first floor there are three bedrooms and a family bathroom. Outside, the property has pedestrian access over a gravelled driveway, with double wooden gates giving access to the gravelled area to the rear of the cottage There is an outside tap, and two brick and tiled stone sheds, the right hand one belonging to Number 5. There is also access around the side of the cottage leading to its patio garden at the front which has been paved and decked for ease of maintenance.

### **KEY FEATURES**

- Character Cottage
- Open Plan Kitchen/Dining Room
- Separate Sitting Room
- Three Bedrooms
- Central Village Location
- No Upward Chain

GROUND FLOOR APPROX. FLOOR AREA 488 SQ.FT. (45.3 SQ.M.) 1ST FLOOR APPROX. FLOOR AREA 488 SQ.FT. (45.3 SQ.M.)