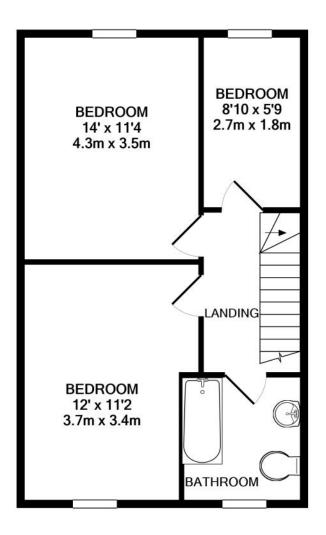

### **KEY FEATURES**

- Character Cottage
- Open Plan Kitchen/Dining Room
- Separate Sitting Room
- Three Bedrooms
- Central Village Location
- No Upward Chain

GROUND FLOOR APPROX. FLOOR AREA 488 SQ.FT. (45.3 SQ.M.) 1ST FLOOR APPROX. FLOOR AREA 488 SQ.FT. (45.3 SQ.M.)

#### TOTAL APPROX. FLOOR AREA 976 SQ.FT. (90.7 SQ.M.)

Whilst every attempt has been made to ensure the accuracy of the floor plan contained here, measurements of doors, windows, rooms and any other items are approximate and no responsibility is taken for any error, omission, or mis-statement. This plan is for illustrative purposes only and should be used as such by any prospective purchaser. The services, systems and appliances shown have not been tested and no guarantee as to their operability or efficiency can be given