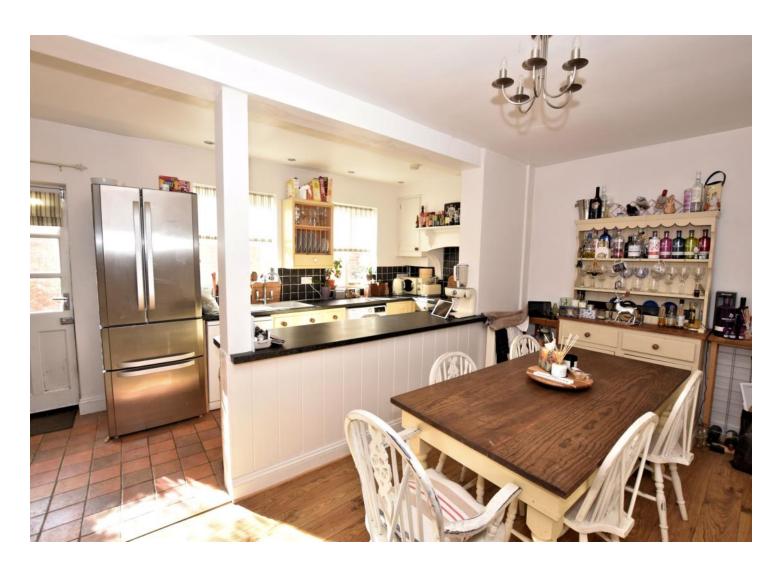

#### 5 ALMA ROAD

This attractive semi-detached cottage with carrstone facing to the front elevation is ideally situated in this popular coastal village, only a short walk from the village centre. The cottage is one of a pair which stand at right angles to the road and benefits from having gas fired central heating and accommodation comprising a good sized open plan kitchen/dining room and separate sitting room on the ground floor. On the first floor there are three bedrooms and a family bathroom. Outside, the property has pedestrian access over a gravelled driveway, with double wooden gates giving access to the gravelled area to the rear of the cottage There is an outside tap, and two brick and tiled stone sheds, the right hand one belonging to Number 5. There is also access around the side of the cottage leading to its patio garden at the front which has been paved and decked for ease of maintenance.