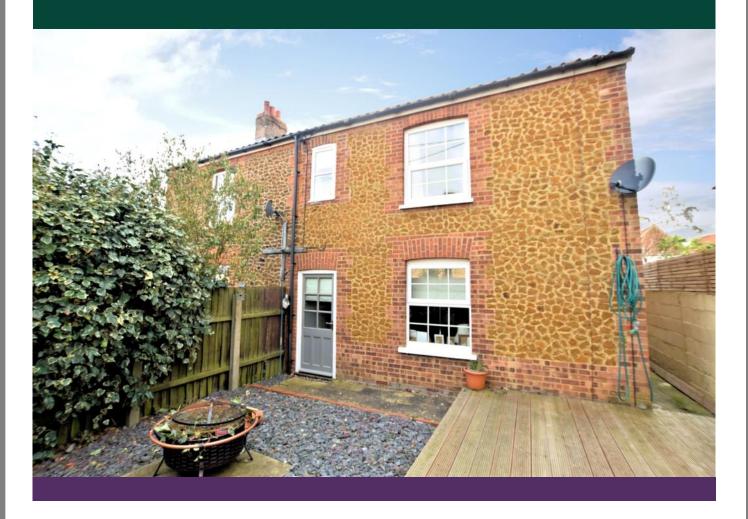

#### 5 ALMA ROAD

This attractive semi-detached cottage with carrstone facing to the front elevation is ideally situated in this popular coastal village, only a short walk from the village centre. The cottage is one of a pair which stand at right angles to the road and benefits from having gas fired central heating and accommodation comprising a good sized open plan kitchen/dining room and separate sitting room on the ground floor. On the first floor there are three bedrooms and a family bathroom. Outside, the property has pedestrian access over a gravelled driveway, with double wooden gates giving access to the gravelled area to the rear of the cottage There is an outside tap, and two brick and tiled stone sheds, the right hand one belonging to Number 5. There is also access around the side of the cottage leading to its patio garden at the front which has been paved and decked for ease of maintenance.