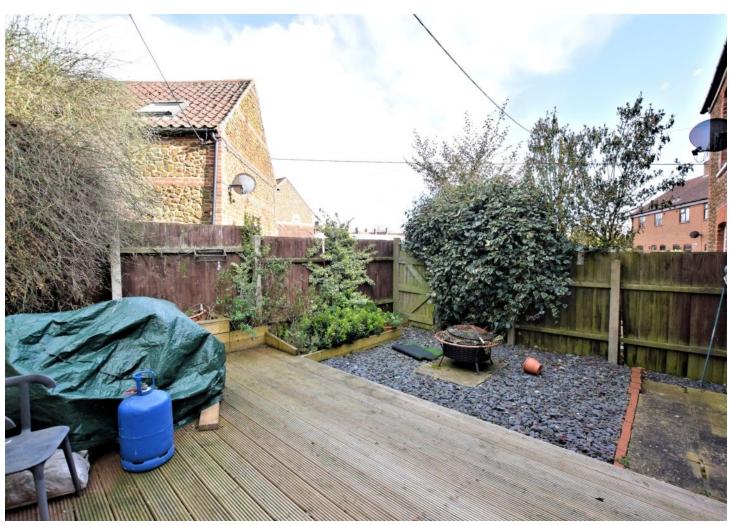

#### 5 ALMA ROAD

This attractive semi-detached cottage with carrstone facing to the front elevation is ideally situated in this popular coastal village, only a short walk from the village centre. The cottage is one of a pair which stand at right angles to the road and benefits from having gas fired central heating and accommodation comprising a good sized open plan kitchen/dining room and separate sitting room on the ground floor. On the first floor there are three bedrooms and a family bathroom. Outside, the property has pedestrian access over a gravelled driveway, with double wooden gates giving access to the gravelled area to the rear of the cottage There is an outside tap, and two brick and tiled stone sheds, the right hand one belonging to Number 5. There is also access around the side of the cottage leading to its patio garden at the front which has been paved and decked for ease of maintenance.