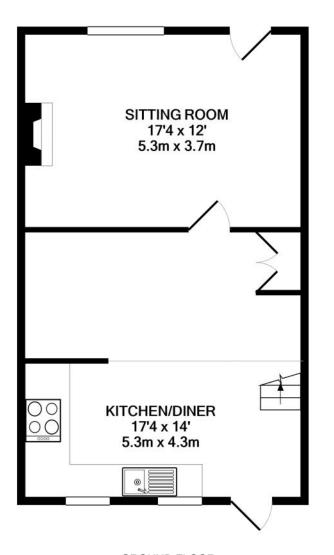

### **KEY FEATURES**

- Character Cottage
- Open Plan Kitchen/Dining Room
- Separate Sitting Room
- Three Bedrooms
- Central Village Location
- No Upward Chain

GROUND FLOOR APPROX. FLOOR AREA 488 SQ.FT. (45.3 SQ.M.) 1ST FLOOR APPROX. FLOOR AREA 488 SQ.FT. (45.3 SQ.M.)

#### TOTAL APPROX. FLOOR AREA 976 SQ.FT. (90.7 SQ.M.)

Whilst every attempt has been made to ensure the accuracy of the floor plan contained here, measurements of doors, windows, rooms and any other items are approximate and no responsibility is taken for any error, omission, or mis-statement. This plan is for illustrative purposes only and should be used as such by any prospective purchaser. The services, systems and appliances shown have not been tested and no guarantee as to their operability or efficiency can be given