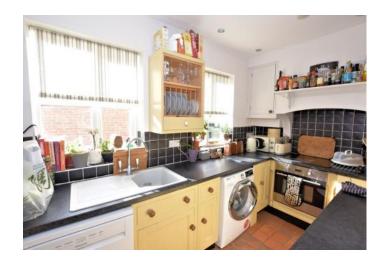

#### 5 ALMA ROAD

This attractive semi-detached cottage with carrstone facing to the front elevation is ideally situated in this popular coastal village, only a short walk from the village centre. The cottage is one of a pair which stand at right angles to the road and benefits from having gas fired central heating and accommodation comprising a good sized open plan kitchen/dining room and separate sitting room on the ground floor. On the first floor there are three bedrooms and a family bathroom. Outside, the property has pedestrian access over a gravelled driveway, with double wooden gates giving access to the gravelled area to the rear of the cottage There is an outside tap, and two brick and tiled stone sheds, the right hand one belonging to Number 5. There is also access around the side of the cottage leading to its patio garden at the front which has been paved and decked for ease of maintenance.