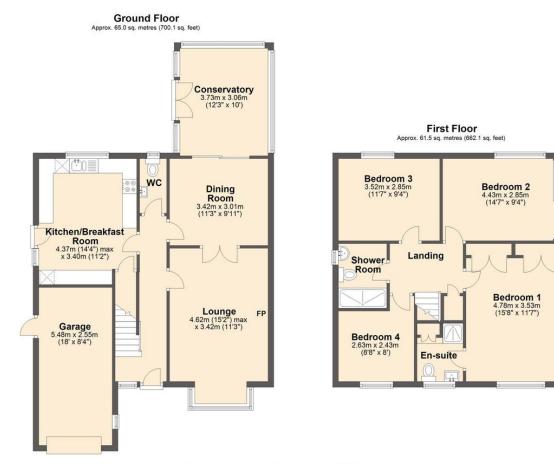

- Four Bedroom Detached House
- Modern Fitted Breakfast Kitchen With Integrated Appliances
- Separate Dining Room
- Spacious Bay Window Lounge
- uPVC Conservatory Overlooking The Rear Garden
- Principal Bedroom With En-suite & Fitted Wardrobes
- Modern Fitted Shower Room With White Suite
- Landscaped Enclosed Rear Garden With Lawn & Patio
- Off Street parking For Numerous Cars & Garage
- Energy Rating TBC Freehold.

## Voted #1 estate agent in the region

In the National Best Estate Agent Guide, supported by Rightmove

This is for our family...

The property is deceptively spacious and offers versatile, flexible accommodation across two levels.