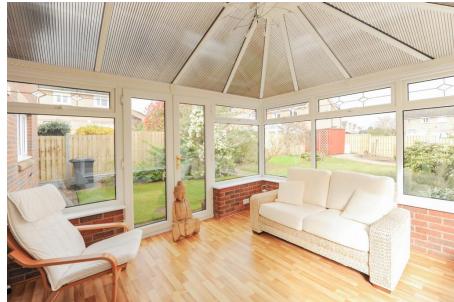

- Four Bedroom Detached House
- Modern Fitted Breakfast Kitchen With Integrated Appliances
- Separate Dining Room
- Spacious Bay Window Lounge
- uPVC Conservatory Overlooking The Rear Garden
- Principal Bedroom With En-suite & Fitted Wardrobes
- Modern Fitted Shower Room With White Suite
- Landscaped Enclosed Rear Garden With Lawn & Patio
- Off Street parking For Numerous Cars & Garage
- Energy Rating TBC Freehold.

The open plan living spaces are ideally suited to modern living The property offers a secure, enclosed garden, ideal for adults to entertain in and children to play.

Schools, shops & parks are all a short distance away.