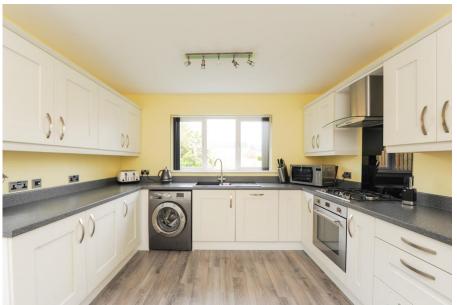

- Four Bedroom Detached House
- Modern Fitted Breakfast Kitchen With Integrated Appliances
- Separate Dining Room
- Spacious Bay Window Lounge
- uPVC Conservatory Overlooking The Rear Garden
- Principal Bedroom With En-suite & Fitted Wardrobes
- Modern Fitted Shower Room With White Suite
- Landscaped Enclosed Rear Garden With Lawn & Patio
- Off Street parking For Numerous Cars & Garage
- Energy Rating TBC Freehold.