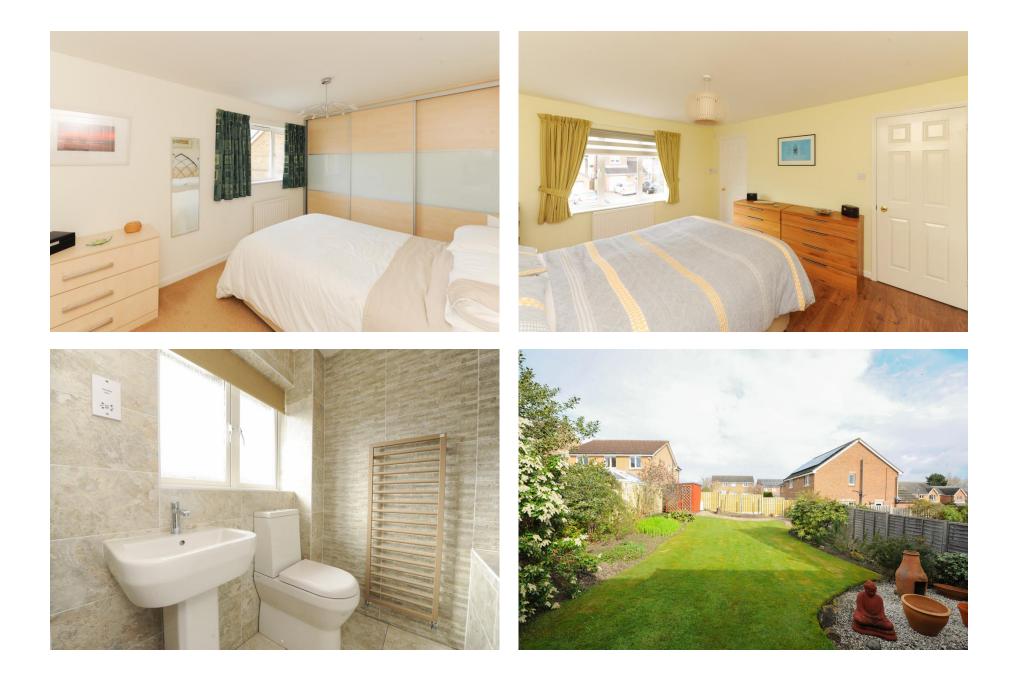

- Four Bedroom Detached House
- Modern Fitted Breakfast Kitchen With Integrated Appliances
- Separate Dining Room
- Spacious Bay Window Lounge
- uPVC Conservatory Overlooking The Rear Garden
- Principal Bedroom With En-suite & Fitted Wardrobes
- Modern Fitted Shower Room With White Suite
- Landscaped Enclosed Rear Garden With Lawn & Patio
- Off Street parking For Numerous Cars & Garage
- Energy Rating TBC Freehold.