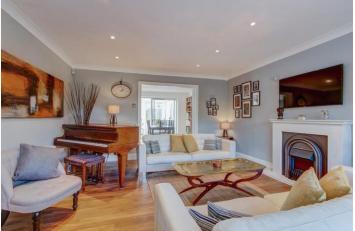

.....

Summary: A modern and stylish four bedroom detached family home with a wealth of internal living space and situated in the popular district of Crabb Cross Redditch.

Description: This property has been beautifully presented with wonderful character and design throughout. The accommodation in brief comprises:-A bright and spacious lounge with ceiling spot lighting, feature fireplace, front aspect bay window, and through access to the kitchen/diner. The kitchen has a modern high gloss design with integrated appliances, space for an American fridge freezer and room for a table and chairs for more comfortable dining. The kitchen also benefits from access through to the conservatory and separate doors to the rear garden. The ground floor is completed from a study/work space, separate utility room and guest WC. A rising staircase leads to the first floor and offers the master bedroom with a modern en-suite, two further we proportioned be drooms and the fourth bedroom of single use. The main family bathroom is of a modern design and offers a bath with shower over, sink and WC.

## Room Dimensions:

Hall

Lounge: 16'4" x 13'6" (5.00m into bay x 4.12m)

Kitchen/Diner: 28' 4" x 10' 9" (8.65 m x 3.30m) Max

Conservatory: 17' 0" x 9' 0" (5.20m x 2.75m)

Utility Room: 8'8" x 7'10" (2.65m x 2.40m)