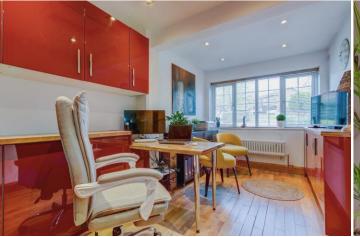

.....

Summary: A modern and stylish four bedroom detached family home with a wealth of internal living space and situated in the popular district of Crabb Cross Redditch.

Description: This property has been beautifully presented with wonderful character and design throughout. The accommodation in brief comprises:-A bright and spacious lounge with ceiling spot lighting, feature fireplace, front aspect bay window, and through access to the kitchen/diner. The kitchen has a modern high gloss design with integrated appliances, space for an American fridge freezer and room for a table and chairs for more comfortable dining. The kitchen also benefits from access through to the conservatory and separate doors to the rear garden. The ground floor is completed from a study/work space, separate utility room and guest WC. A rising staircase leads to the first floor and offers the master bedroom with a modern en-suite, two further we proportioned be drooms and the fourth bedroom of single use. The main family bathroom is of a modern design and offers a bath with shower over, sink and WC.

Downstairs WC

Study: 14' 1" x 7' 8" (4.30m x 2.35m)

Stairs To First Floor Landing

Master Bedroom: 13'5" x 11'7" (4.10m x 3.55m) Max

En Suite:

Bedroom Two: 13'4" x 7'10" (4.08m x 2.40m)

Bedroom Three: 12'3" x 9'2" (3.75m x 2.80m) Max