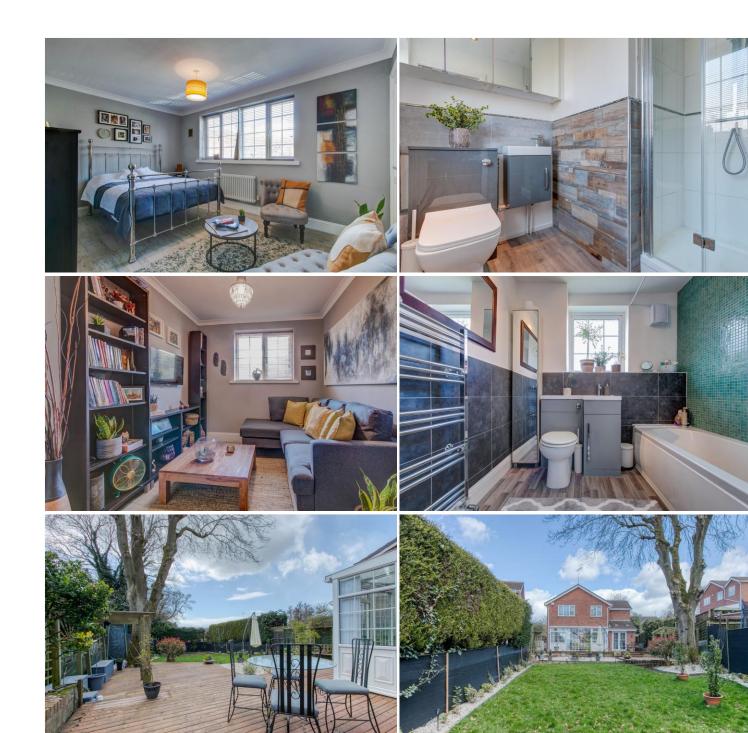

.....

Summary: A modern and stylish four bedroom detached family home with a wealth of internal living space and situated in the popular district of Crabb Cross Redditch.

Description: This property has been beautifully presented with wonderful character and design throughout. The accommodation in brief comprises:-A bright and spacious lounge with ceiling spot lighting, feature fireplace, front aspect bay window, and through access to the kitchen/diner. The kitchen has a modern high gloss design with integrated appliances, space for an American fridge freezer and room for a table and chairs for more comfortable dining. The kitchen also benefits from access through to the conservatory and separate doors to the rear garden. The ground floor is completed from a study/work space, separate utility room and guest WC. A rising staircase leads to the first floor and offers the master bedroom with a modern en-suite, two further we proportioned be drooms and the fourth bedroom of single use. The main family bathroom is of a modern design and offers a bath with shower over, sink and WC.

Outside: The front aspect of the property is approached by a neatly maintained fore garden, tarmac laid drive and access to the main residence via a canopied porch. The rear garden has been beautifully presented with a decked patio, further gravelled seating area, defined boundaries, mature shrubbery and a neatly maintained lawn.

Downstairs WC

Study: 14' 1" x 7' 8" (4.30m x 2.35m)

Stairs To First Floor Landing

Master Bedroom: 13'5" x 11'7" (4.10m x 3.55m) Max

En Suite:

Bedroom Two: 13'4" x 7'10" (4.08m x 2.40m)

Bedroom Three: 12'3" x 9'2" (3.75m x 2.80m) Max

Bedroom Four: 9' 2" x 6' 10" (2.80m x 2.10m)

Bathroom: 9' 4" x 7' 2" (2.85 m x 2.20m) Max