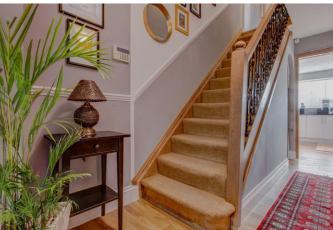

.....

Summary: A modern and stylish four bedroom detached family home with a wealth of internal living space and situated in the popular district of Crabb Cross Redditch.

Description: This property has been beautifully presented with wonderful character and design throughout. The accommodation in brief comprises:-A bright and spacious lounge with ceiling spot lighting, feature fireplace, front aspect bay window, and through access to the kitchen/diner. The kitchen has a modern high gloss design with integrated appliances, space for an American fridge freezer and room for a table and chairs for more comfortable dining. The kitchen also benefits from access through to the conservatory and separate doors to the rear garden. The ground floor is completed from a study/work space, separate utility room and guest WC. A rising staircase leads to the first floor and offers the master bedroom with a modern en-suite, two further we proportioned be drooms and the fourth bedroom of single use. The main family bathroom is of a modern design and offers a bath with shower over, sink and WC.

Downstairs WC

Study: 14' 1" x 7' 8" (4.30m x 2.35m)

Stairs To First Floor Landing

Master Bedroom: 13'5" x 11'7" (4.10m x 3.55m) Max

En Suite:

Bedroom Two: 13'4" x 7'10" (4.08m x 2.40m)

Bedroom Three: 12'3" x 9'2" (3.75m x 2.80m) Max