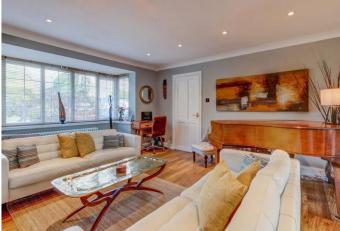

.....

Summary: A modern and stylish four bedroom detached family home with a wealth of internal living space and situated in the popular district of Crabb Cross Redditch.

Description: This property has been beautifully presented with wonderful character and design throughout. The accommodation in brief comprises:-A bright and spacious lounge with ceiling spot lighting, feature fireplace, front aspect bay window, and through access to the kitchen/diner. The kitchen has a modern high gloss design with integrated appliances, space for an American fridge freezer and room for a table and chairs for more comfortable dining. The kitchen also benefits from access through to the conservatory and separate doors to the rear garden. The ground floor is completed from a study/work space, separate utility room and guest WC. A rising staircase leads to the first floor and offers the master bedroom with a modern en-suite, two further we proportioned be drooms and the fourth bedroom of single use. The main family bathroom is of a modern design and offers a bath with shower over, sink and WC.

## Room Dimensions:

Hall

Lounge: 16'4" x 13'6" (5.00m into bay x 4.12m)

Kitchen/Diner: 28' 4" x 10' 9" (8.65 m x 3.30m) Max

Conservatory: 17' 0" x 9' 0" (5.20m x 2.75m)

Utility Room: 8'8" x 7'10" (2.65m x 2.40m)