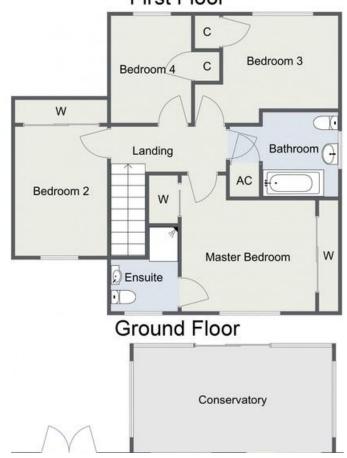

## Room Dimensions:

Hall

Lounge: 16'4" x 13'6" (5.00m into bay x 4.12m)

Kitchen/Diner: 28' 4" x 10' 9" (8.65 m x 3.30m) Max

Conservatory: 17' 0" x 9' 0" (5.20m x 2.75m)

Utility Room: 8'8" x 7'10" (2.65m x 2.40m)

Downstairs WC

Study: 14' 1" x 7' 8" (4.30m x 2.35m)

Stairs To First Floor Landing

Master Bedroom: 13'5" x 11'7" (4.10m x 3.55m) Max

En Suite:

Bedroom Two: 13'4" x 7'10" (4.08m x 2.40m)

Bedroom Three: 12'3" x 9'2" (3.75m x 2.80m) Max

Bedroom Four: 9' 2" x 6' 10" (2.80m x 2.10m)

Bathroom: 9' 4" x 7' 2" (2.85 m x 2.20m) Max