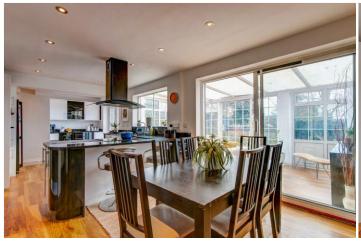

.....

Summary: A modern and stylish four bedroom detached family home with a wealth of internal living space and situated in the popular district of Crabb Cross Redditch.

Description: This property has been beautifully presented with wonderful character and design throughout. The accommodation in brief comprises:-A bright and spacious lounge with ceiling spot lighting, feature fireplace, front aspect bay window, and through access to the kitchen/diner. The kitchen has a modern high gloss design with integrated appliances, space for an American fridge freezer and room for a table and chairs for more comfortable dining. The kitchen also benefits from access through to the conservatory and separate doors to the rear garden. The ground floor is completed from a study/work space, separate utility room and guest WC. A rising staircase leads to the first floor and offers the master bedroom with a modern en-suite, two further we proportioned be drooms and the fourth bedroom of single use. The main family bathroom is of a modern design and offers a bath with shower over, sink and WC.

## Room Dimensions:

Hall

Lounge: 16'4" x 13'6" (5.00m into bay x 4.12m)

Kitchen/Diner: 28' 4" x 10' 9" (8.65 m x 3.30m) Max

Conservatory: 17' 0" x 9' 0" (5.20m x 2.75m)

Utility Room: 8'8" x 7'10" (2.65m x 2.40m)