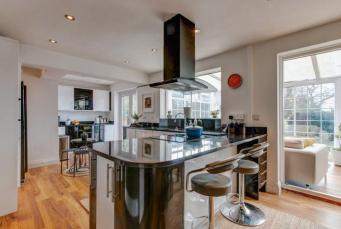

.....

Summary: A modern and stylish four bedroom detached family home with a wealth of internal living space and situated in the popular district of Crabb Cross Redditch.

Description: This property has been beautifully presented with wonderful character and design throughout. The accommodation in brief comprises:-A bright and spacious lounge with ceiling spot lighting, feature fireplace, front aspect bay window, and through access to the kitchen/diner. The kitchen has a modern high gloss design with integrated appliances, space for an American fridge freezer and room for a table and chairs for more comfortable dining. The kitchen also benefits from access through to the conservatory and separate doors to the rear garden. The ground floor is completed from a study/work space, separate utility room and guest WC. A rising staircase leads to the first floor and offers the master bedroom with a modern en-suite, two further we proportioned be drooms and the fourth bedroom of single use. The main family bathroom is of a modern design and offers a bath with shower over, sink and WC.

## Room Dimensions:

Hall

Lounge: 16'4" x 13'6" (5.00m into bay x 4.12m)

Kitchen/Diner: 28' 4" x 10' 9" (8.65 m x 3.30m) Max

Conservatory: 17' 0" x 9' 0" (5.20m x 2.75m)

Utility Room: 8'8" x 7'10" (2.65m x 2.40m)