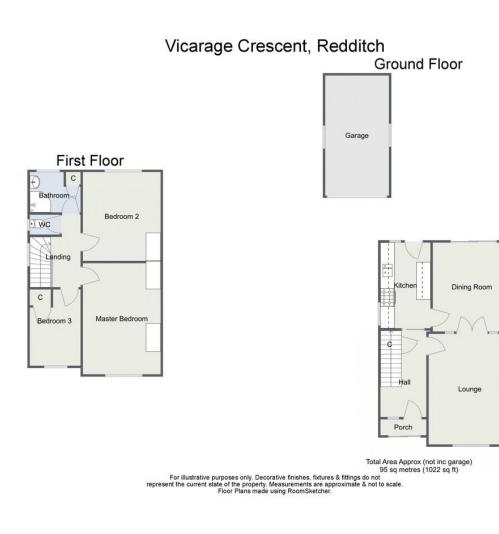

Room Dimensions:

Porch

Hall

Lounge: 15'5" x 12'0" (4.70m x 3.67m)

Dining Room: 12'5" x 11'1" (3.80m x 3.40m)

Kitchen: 12'0" x 6'11" (3.68m x 2.12m)

Garage: 17'6" x 9'4" (5.35m x 2.85m)

Stairs To First Floor Landing

Master Bedroom: 15' 5" x 11' 2" (4.72m x 3.42m) Bedroom Two: 12' 5" x 11' 2" (3.80m x 3.42m)

Bedroom Three: 10' 7" x 7' 0" (3.25m x 2.15m)

Shower Room: 7'0" x 5'6" (2.15m x 1.68m)

Please read the following: These particulars are for general guidance only and are based on information supplied and approved by the seller. Complete accuracy cannot be guaranteed and may be subject to errors and/or omissions. They do not constitute a contract or part of a contract in any way. We are not surveyors or conveyancing experts therefore we cannot and do not comment on the condition, issues relating to title or other legal issues that may affect this property. Interested parties should employ their own professionals to make enquiries before carrying out any transactional decisions. Photographs are provided for illustrative purposes only and the items shown in these are not necessarily included in the sale, unless specifically stated. The mention of any fixtures, fittings and/or appliances does not imply that they are in full efficient working order and they have not been tested. All dimensions are approximate. We are not liable for any loss arising from the use of these details.