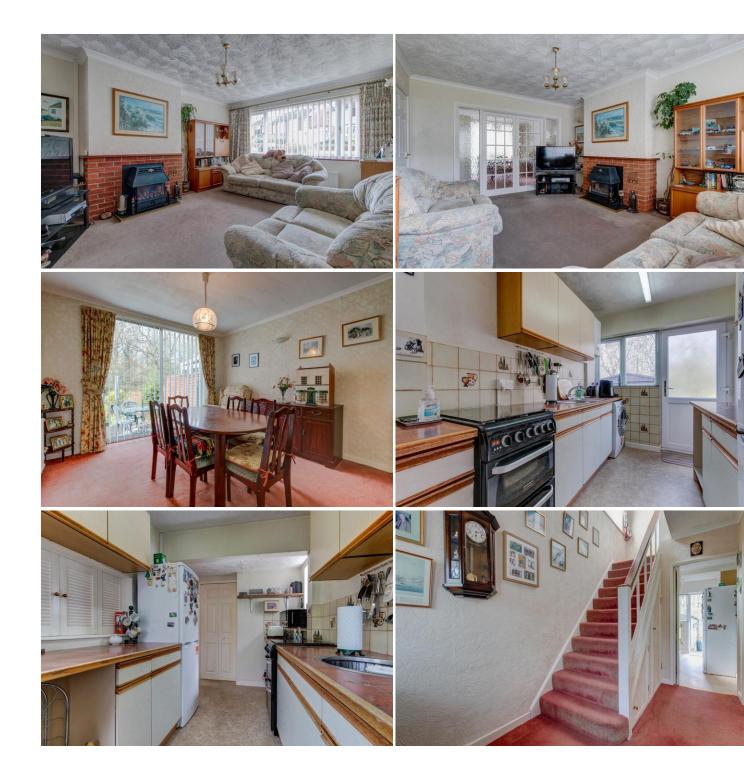

Description: This property has been well maintained and has the potential for some modernisation. The accommodation in brief comprises:- A spacious lounge with brick built feature fireplace, front aspect window and through access to the dining room. The dining room offers a more formal setting and benefits from access to the rear garden, The kitchen has fitted units and space for free standing appliances. A rising staircase leads to the first floor and offers the master bedroom, a well proportioned second bedroom and a third bedroom of single use. The family bathroom benefits from a shower enclosure, sink and WC.

Outside: The front aspect of the property is approached by a neatly maintained fore garden and tarmac laid drive. There is also side gate access to the rear garden and to the detached garage. The rear garden benefits from a paved patio area, steps down to the lawn, fenced boundaries and a small timber framed shed.

Room Dimensions:

Porch

Hall

Lounge: 15'5" x 12'0" (4.70m x 3.67m)

Dining Room: 12'5" x 11'1" (3.80m x 3.40m)

Kitchen: 12'0" x 6'11" (3.68m x 2.12m)

Garage: 17'6" x 9'4" (5.35m x 2.85m)

Stairs To First Floor Landing