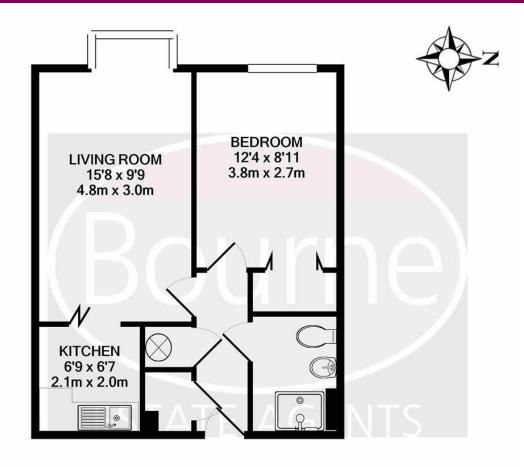

## Floor Plan

## TOTAL APPROX. FLOOR AREA 431 SQ.FT. (40.0 SQ.M.)

Whilst every attempt has been made to ensure the accuracy of the floor plan contained here, measurements of doors, windows, rooms and any other items are approximate and no responsibility is taken for any error, omission, or mis-statement. This plan is for illustrative purposes only and should be used as such by any prospective purchaser. The services, systems and appliances shown have not been tested and no guarantee as to their operability or efficiency can be given

Made with Metropix ©2021