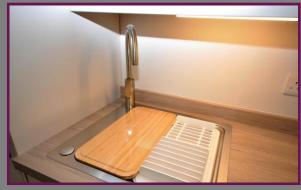

The entrance hall has plenty of storage entrance to the shower room with a white suite and double walk in shower. The bedroom is double in size and has ample storage. The living room is a very bright room and has a modern feature electric fire and Kitchen to the rear of the room. There are a range of base level and eye level units in the kitchen with fitted appliances, a two ring electric hob and sink and modern taps with chopping board over making great use of the space.