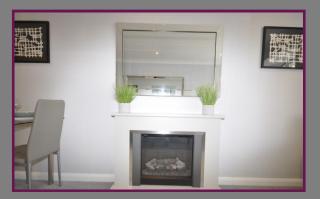

The entrance hall has plenty of storage entrance to the shower room with a white suite and double walk in shower. The bedroom is double in size and has ample storage. The living room is a very bright room and has a modern feature electric fire and Kitchen to the rear of the room. There are a range of base level and eye level units in the kitchen with fitted appliances, a two ring electric hob and sink and modern taps with chopping board over making great use of the space.