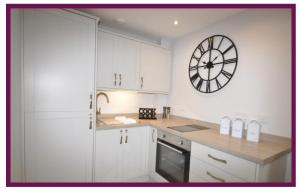

The entrance hall has plenty of storage entrance to the shower room with a white suite and double walk in shower. The bedroom is double in size and has ample storage. The living room is a very bright room and has a modern feature electric fire and Kitchen to the rear of the room. There are a range of base level and eye level units in the kitchen with fitted appliances, a two ring electric hob and sink and modern taps with chopping board over making great use of the space.