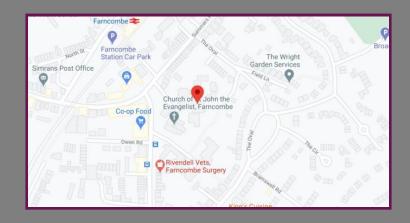

## Location

Farncombe is a satellite of Godalming, being about one and a half miles distant and boasts its own shopping parade, including a butchers, chemist and newsagents. In addition Farncombe has its own mainline station (Waterloo usually around 45 minutes). Guildford is just three miles to the north, whilst the A3 at Compton provides access to London and the south coast with links, via the M25 at Cobham, to Gatwick and Heathrow airports. Schools are well catered for in the area, including primary and junior as well as Broadwater Comprehensive. There is a sixth form college at Holloway Hill, Godalming. A number of independent schools are also available in the district.