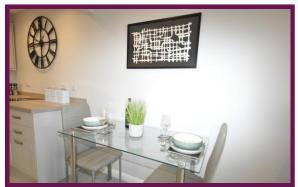

The entrance hall has plenty of storage entrance to the shower room with a white suite and double walk in shower. The bedroom is double in size and has ample storage. The living room is a very bright room and has a modern feature electric fire and Kitchen to the rear of the room. There are a range of base level and eye level units in the kitchen with fitted appliances, a two ring electric hob and sink and modern taps with chopping board over making great use of the space.