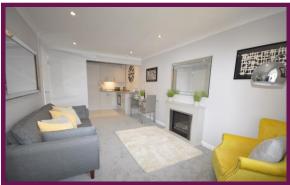

The entrance hall has plenty of storage entrance to the shower room with a white suite and double walk in shower. The bedroom is double in size and has ample storage. The living room is a very bright room and has a modern feature electric fire and Kitchen to the rear of the room. There are a range of base level and eye level units in the kitchen with fitted appliances, a two ring electric hob and sink and modern taps with chopping board over making great use of the space.