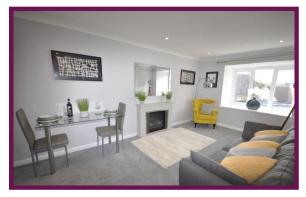

The entrance hall has plenty of storage entrance to the shower room with a white suite and double walk in shower. The bedroom is double in size and has ample storage. The living room is a very bright room and has a modern feature electric fire and Kitchen to the rear of the room. There are a range of base level and eye level units in the kitchen with fitted appliances, a two ring electric hob and sink and modern taps with chopping board over making great use of the space.