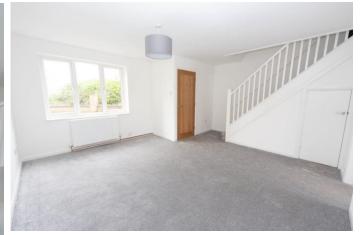

#### LIVING ROOM

15' 11" x 13' 10" (4.85m x 4.22m)

Generous living room with window to the front aspect. Large under stair storage cupboard. New Radiator. New grey carpet. Door to kitchen diner.