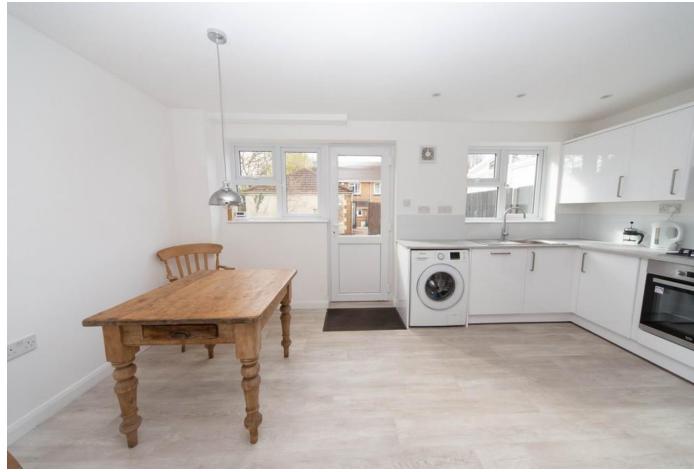

#### **KITCHEN/DINER**

15' 11" x 9' 7" (4.85m x 2.92m)

Great size kitchen diner with ample space for a dining table and chairs.

Well-appointed newly fitted kitchen with a range of white gloss wall and floor units with complementary work tops over. Stainless steel sink and drainer with mixer tap. Built in electric oven with gas hob above and concealed extractor hood over. Built in dishwasher. Space and plumbing for washi ng machine and space for full height fridge freezer. Tiled splash backs.

New laminate flooring, new radiator. Two windows to the rear aspect and glazed door opening onto the rear garden.