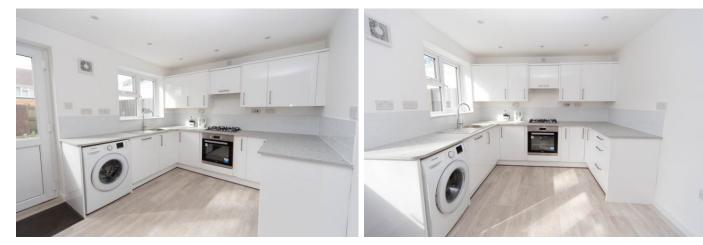

#### **KITCHEN/DINER**

15' 11" x 9' 7" (4.85m x 2.92m)

Great size kitchen diner with ample space for a dining table and chairs.

Well-appointed newly fitted kitchen with a range of white gloss wall and floor units with complementary work tops over. Stainless steel sink and drainer with mixer tap. Built in electric oven with gas hob above and concealed extractor hood over. Built in dishwasher. Space and plumbing for washi ng machine and space for full height fridge freezer. Tiled splash backs.

New laminate flooring, new radiator. Two windows to the rear aspect and glazed door opening onto the rear garden.