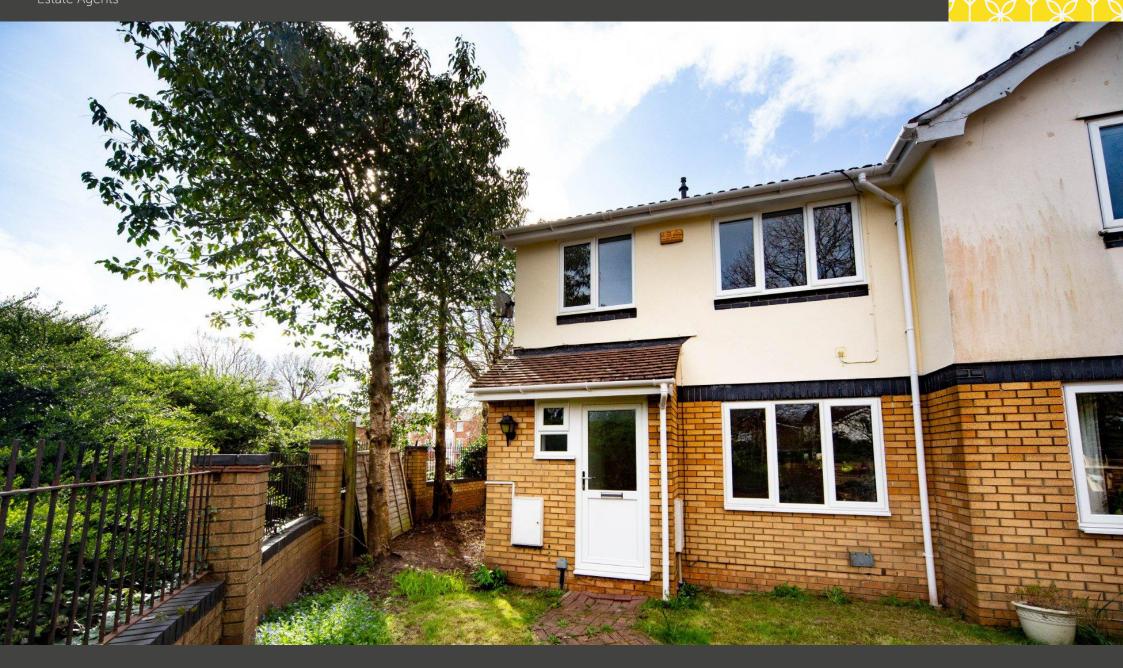

#### PROPERTY DESCRIPTION

Fantastic opportunity to purchase a stunning recently re furbished three bedroom semi in Pengam Green. Positioned in a quiet cul de sac location with quick and easy access to the City Centre and the A48/M4 links.

The property itself comprises a welcoming lobby with cloakroom/w.c just off. Generous living room spacious with newly fitted kitchen dining room beyond, opening out onto the larger than average rear and side gardens which continues around to the front garden. To the first floor are the three bedrooms and newly fitted bathroom. Newly fitted combination boiler with new radiators throughout. New flooring throughout. Replacement internal doors. Garage with off road parking.

#### FRONT GARDEN

Laid to lawn on either side of block paved pathway. Low level perimeter wall with wrought iron railings.