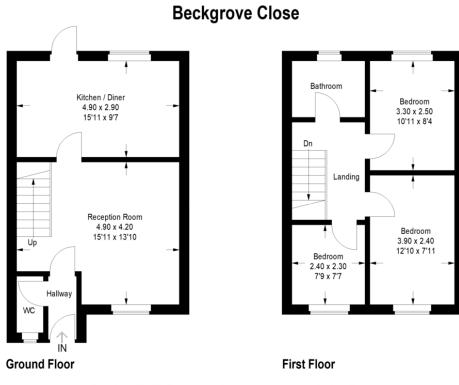

The property itself comprises a welcoming lobby with cloakroom/w.c just off. Generous living room spacious with newly fitted kitchen dining room beyond, opening out onto the larger than average rear and side gardens which continues around to the front garden. To the first floor are the three bedrooms and newly fitted bathroom. Newly fitted combination boiler with new radiators throughout. New flooring throughout. Replacement internal doors. Garage with off road parking.

#### LIVING ROOM

15' 11" x 13' 10" (4.85m x 4.22m)

Generous living room with window to the front aspect. Large under stair storage cupboard. New Radiator. New grey carpet. Door to kitchen diner.

#### **KITCHEN/DINER**

15' 11" x 9' 7" (4.85m x 2.92m)

Great size kitchen diner with ample space for a dining table and chairs.

Well-appointed newly fitted kitchen with a range of white gloss wall and floor units with complementary work tops over. Stainless steel sink and drainer with mixer tap. Built in electric oven with gas hob above and concealed extractor hood over. Built in dishwasher. Space and plumbing for washi ng machine and space for full height fridge freezer. Tiled splash backs.

#### FIRST FLOOR LANDING

Approached via carpeted staircase to landing area. Airing cupboard housing new combi boiler. Access to all bedrooms and bathroom.

#### BEDROOM ON E

12' 9" x 7' 10" (3.9m x 2.4m) Double master bedroom with window to the front aspect. New radiator. New carpet.

#### **BEDROOM TWO**

10' 9" x 8' 2" (3.3m x 2.5m) Further double bedroom with window to the rear aspect. New carpet. New radiator.

#### BEDROOM THREE

7' 10" x 7' 6" (2.4m x 2.3m) Good size single bedroom with window to the front aspect. New carpet. New radiator.

#### BATHROOM

#### 7' 2" x 5' 6" (2.2m x 1.7m)

Newly fitted modern bathroom suite with obscured window to the rear. Panelled bath with shower over and glass shower screen. Close coupled w.c. Pedestal wash hand basin. Laminate flooring. New radiator.

### GARAGE

Single garage with up and over door. Parking space in front.

Illustration for identification purposes only, measurements are approximate, not to scale. FloorplansUsketch.com © 2021 (ID 749193)