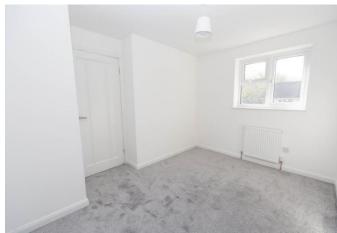

#### BEDROOM ON E

12' 9" x 7' 10" (3.9m x 2.4m) Double master bedroom with window to the front aspect. New radiator. New carpet.

#### **BEDROOM TWO**

10' 9" x 8' 2" (3.3m x 2.5m) Further double bedroom with window to the rear aspect. New carpet. New radiator.

#### BEDROOM THREE

7' 10" x 7' 6" (2.4m x 2.3m) Good size single bedroom with window to the front aspect. New carpet. New radiator.