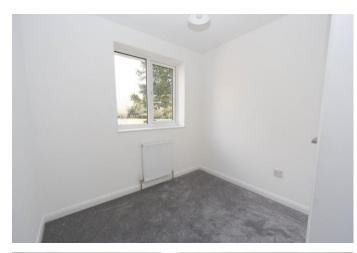

#### BEDROOM ON E

12' 9" x 7' 10" (3.9m x 2.4m) Double master bedroom with window to the front aspect. New radiator. New carpet.

#### **BEDROOM TWO**

10' 9" x 8' 2" (3.3m x 2.5m) Further double bedroom with window to the rear aspect. New carpet. New radiator.

#### BEDROOM THREE

7' 10" x 7' 6" (2.4m x 2.3m) Good size single bedroom with window to the front aspect. New carpet. New radiator.