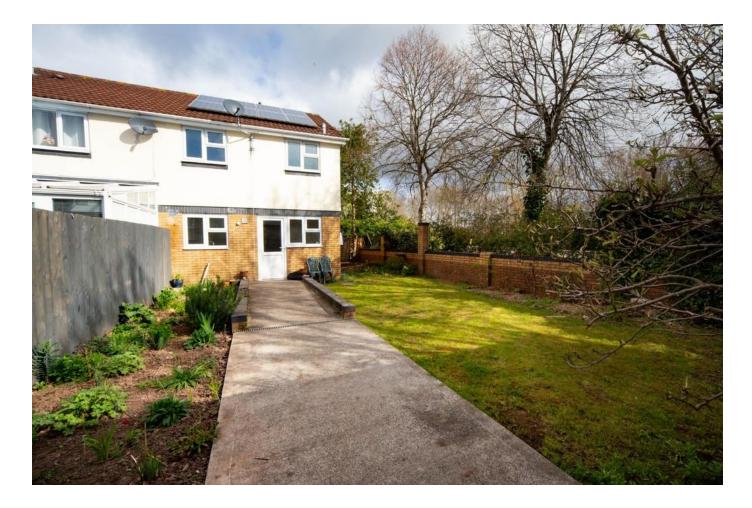

### REAR AND SIDE GARDENS

Generous rear garden with pathway to the rear door with established beds and lawned area continuing to the side. Continuation of brick perimeter wall.

### GARAGE

Single garage with up and over door. Parking space in front.

Illustration for identification purposes only, measurements are approximate, not to scale. FloorplansUsketch.com © 2021 (ID 749193)