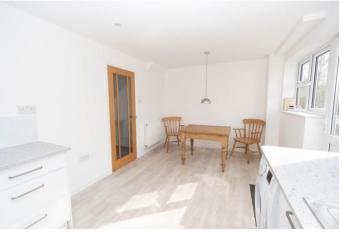

#### **KITCHEN/DINER**

15' 11" x 9' 7" (4.85m x 2.92m)

Great size kitchen diner with ample space for a dining table and chairs.

Well-appointed newly fitted kitchen with a range of white gloss wall and floor units with complementary work tops over. Stainless steel sink and drainer with mixer tap. Built in electric oven with gas hob above and concealed extractor hood over. Built in dishwasher. Space and plumbing for washi ng machine and space for full height fridge freezer. Tiled splash backs.

New laminate flooring, new radiator. Two windows to the rear aspect and glazed door opening onto the rear garden.