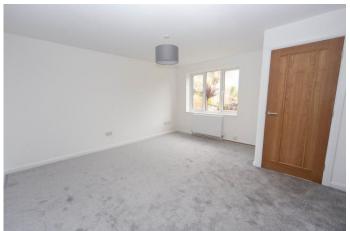

#### BEDROOM ON E

12' 9" x 7' 10" (3.9m x 2.4m) Double master bedroom with window to the front aspect. New radiator. New carpet.

#### **BEDROOM TWO**

10' 9" x 8' 2" (3.3m x 2.5m) Further double bedroom with window to the rear aspect. New carpet. New radiator.

#### BEDROOM THREE

7' 10" x 7' 6" (2.4m x 2.3m) Good size single bedroom with window to the front aspect. New carpet. New radiator.