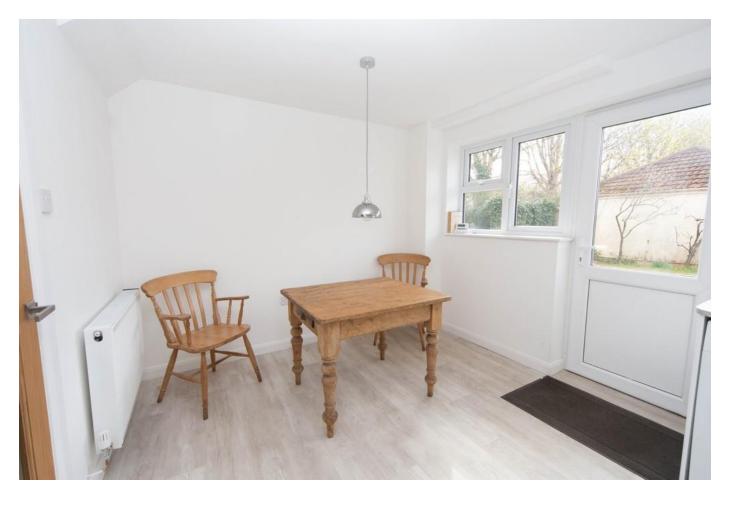

#### **KITCHEN/DINER**

15' 11" x 9' 7" (4.85m x 2.92m)

Great size kitchen diner with ample space for a dining table and chairs.

Well-appointed newly fitted kitchen with a range of white gloss wall and floor units with complementary work tops over. Stainless steel sink and drainer with mixer tap. Built in electric oven with gas hob above and concealed extractor hood over. Built in dishwasher. Space and plumbing for washi ng machine and space for full height fridge freezer. Tiled splash backs.

New laminate flooring, new radiator. Two windows to the rear aspect and glazed door opening onto the rear garden.