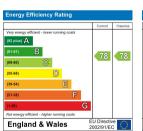

## Transparence

We will always refer our purchasers and sellers to local reputable solicitors either Glover Priest, Barry Green, Stephensons or Waldrons. It is your decision whether you choose to instruct them. Should you decide to use them, please be aware that we will receive a referral fee of between £60 & £75 for recommending you. We routinely instruct K Hadley to carry out the Energy Performance Certificate on your behalf. It is your decision whether you instruct us. In making that decision, you should be aware that we receive preferential rates allowing us to benefit by £35.25 per transaction.