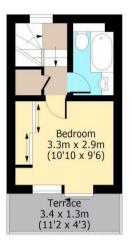

## £1,550 |

Arranged over three floors providing flexible living accommodation the property is accessed via your own front door, on the ground floor there is a double sized bedroom with en-suite shower room. On the first floor there is a generously proportioned living/dining space with a separate modern fitted kitchen. The top floor provides a gloriously sized master bedroom which has the added benefit of a private balcony and there is also a further contemporary bathroom.

## Malmesbury Road, E3

Ground Floor
Approx. 21.25 Sq. meters (229 Sq. feet)

First Floor
Approx. 23.80 Sq. meters (256 Sq. feet)

Second Floor
Approx. 19.04 Sq. meters (205 Sq. feet)

Kitchen 4.5m x 1.4m (14'9 x 4'7)

Total area (Including Terrace): approx. 68.51 Sq. meters (737 Sq. feet)
Total area (Excluding Terrace): approx. 64.09 Sq. meters (690 Sq. feet)
For illustration purposes only - not to scale

www.lpaplus.com