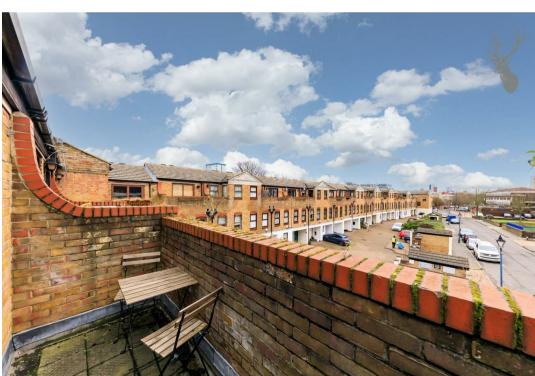

## \*Physical viewings taking place\* \*Virtual tour available\*

Forming part of this Secure Gated Mews Development on the fringe of the exclusive Tredegar Square Conversation area is this two-bedroom, two-bathroom maisonette.

• Two Bedrooms • Two Bathrooms • Secure Gated Development • Secure Allocated Off-Street Parking • Balcony • Maisonette