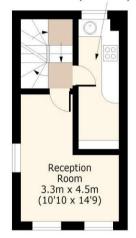

## £1,550 |

Arranged over three floors providing flexible living accommodation the property is accessed via your own front door, on the ground floor there is a double sized bedroom with en-suite shower room. On the first floor there is a generously proportioned living/dining space with a separate modern fitted kitchen. The top floor provides a gloriously sized master bedroom which has the added benefit of a private balcony and there is also a further contemporary bathroom.

## Malmesbury Road, E3

Ground Floor
Approx. 21.25 Sq. meters (229 Sq. feet)

First Floor
Approx. 23.80 Sq. meters (256 Sq. feet)

Second Floor
Approx. 19.04 Sq. meters (205 Sq. feet)

Kitchen 4.5m x 1.4m (14'9 x 4'7)

Total area (Including Terrace): approx. 68.51 Sq. meters (737 Sq. feet)
Total area (Excluding Terrace): approx. 64.09 Sq. meters (690 Sq. feet)
For illustration purposes only - not to scale

www.lpaplus.com