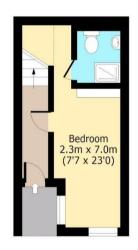

## £1,550 |

Arranged over three floors providing flexible living accommodation the property is accessed via your own front door, on the ground floor there is a double sized bedroom with en-suite shower room. On the first floor there is a generously proportioned living/dining space with a separate modern fitted kitchen. The top floor provides a gloriously sized master bedroom which has the added benefit of a private balcony and there is also a further contemporary bathroom.

## Malmesbury Road, E3

Ground Floor
Approx. 21.25 Sq. meters (229 Sq. feet)

First Floor
Approx. 23.80 Sq. meters (256 Sq. feet)

Second Floor
Approx. 19.04 Sq. meters (205 Sq. feet)

Kitchen 4.5m x 1.4m (14'9 x 4'7)

Total area (Including Terrace): approx. 68.51 Sq. meters (737 Sq. feet)
Total area (Excluding Terrace): approx. 64.09 Sq. meters (690 Sq. feet)
For illustration purposes only - not to scale

www.lpaplus.com