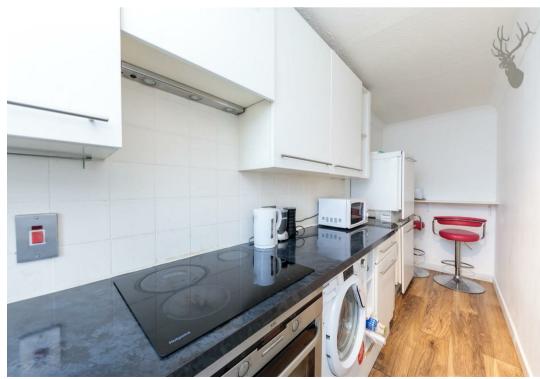

## £1,550 |

Arranged over three floors providing flexible living accommodation the property is accessed via your own front door, on the ground floor there is a double sized bedroom with en-suite shower room. On the first floor there is a generously proportioned living/dining space with a separate modern fitted kitchen. The top floor provides a gloriously sized master bedroom which has the added benefit of a private balcony and there is also a further contemporary bathroom.