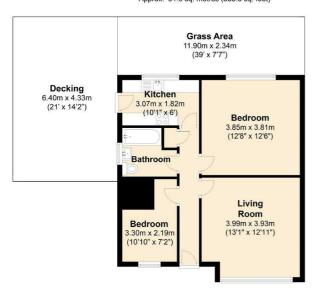

## 5 Linden Ct, EN1 4JP

Ground Floor Approx. 51.6 sq. metres (555.3 sq. feet)

Total area: approx. 51.6 sq. metres (555.3 sq. feet) For illustration purposes only - not to scale

1 Turnpike Lane London N8 0EP