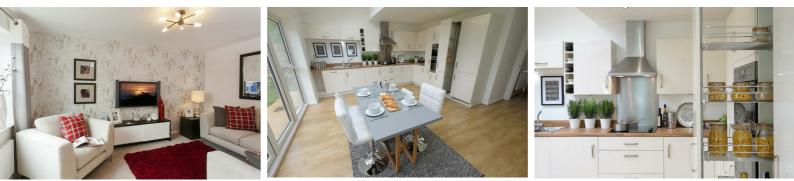

Get a load of the Longford. This handsome home gives you a spacious and contemporary open-plan kitchen and dining room. Stunning French windows open straight out onto the garden, which is great for outdoor summer parties and ideal for letting in extra light over the winter months. Down the hallway, just opposite the downstairs WC, we have the sizeable living room, perfect for chilling out.

Upstairs, the three bedrooms include a comfortable master bedroom. The spacious bathroom comes with bath and separate shower, and there's storage space too. The energy-efficient Longford has beautiful flooring throughout, and fitted alarm systems for your peace of mind.