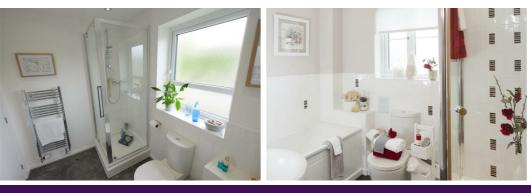

Upstairs, the three bedrooms include a comfortable master bedroom. The spacious bathroom comes with bath and separate shower, and there's storage space too. The energy-efficient Longford has beautiful flooring throughout, and fitted alarm systems for your peace of mind.