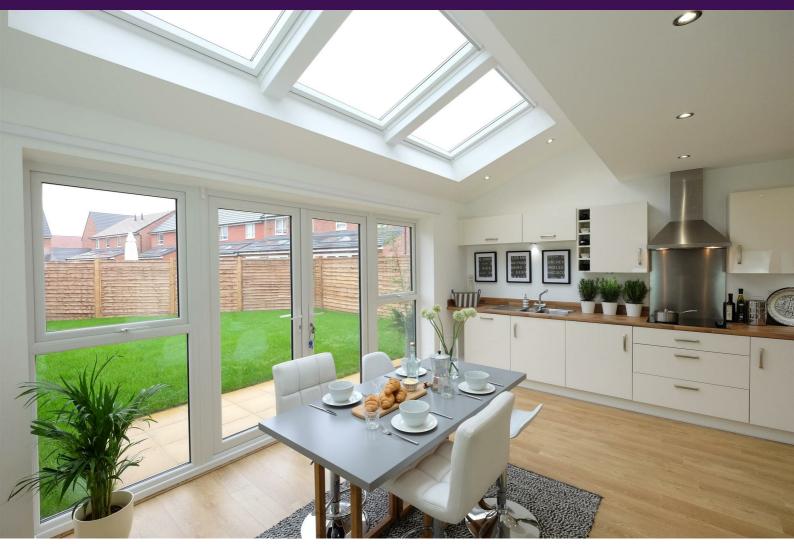

Get a load of the Longford. This handsome home gives you a spacious and contemporary open-plan kitchen and dining room. Stunning French windows open straight out onto the garden, which is great for outdoor summer parties and ideal for letting in extra light over the winter months. Down the hallway, just opposite the downstairs WC, we have the sizeable living room, perfect for chilling out.

Upstairs, the three bedrooms include a comfortable master bedroom. The spacious bathroom comes with bath and separate shower, and there's storage space too. The energy-efficient Longford has beautiful flooring throughout, and fitted alarm systems for your peace of mind.