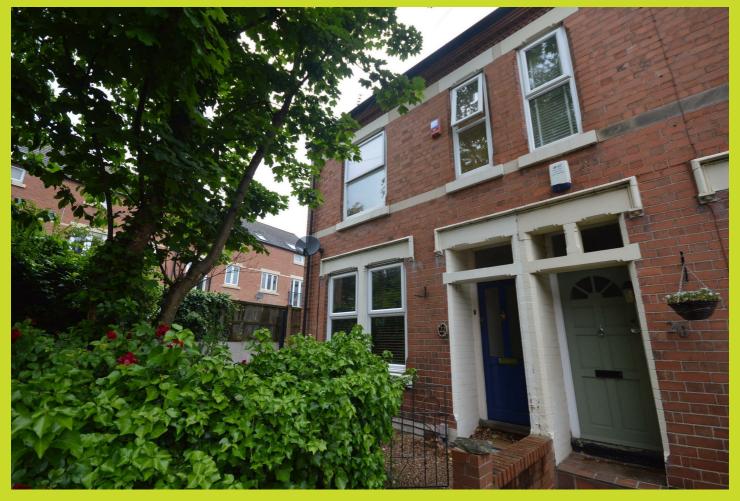

## 22 Richmond Road, Nottingham, NG2 5GD £925 PCM

\*\*\*Virtual tour available upon request\*\*
Well presented end terraced property located with walking distance to West Bridgford town centre. The property benefits from THREE GOOD
SIZED bedrooms, built in wardrobe in main bedroom, open plan living/dining and a family bathroom with separate shower cubicle. Low maintenance enclosed rear garden

- Sapcious end terrace
- PART-FURNISHED / UNFURNISHED
- Bathroom with sep shower cubicle
- Built in wardrobes to main bedroom
- Walking distance to West Bridgford
- Three good sized bedrooms
- Enclosed rear garden
- Good size living/dining area
- Close to main bus route for city centre