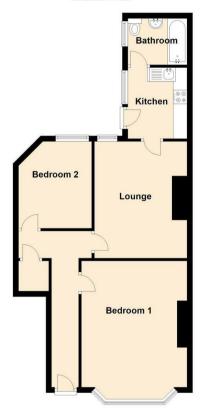

This ground floor flat comprises of:- entrance hall with storage, two bedrooms, bedroom one with bay window, lounge, recently refurbished kitchen and bathroom.

A private rear yard with a garage door is also provided which can be used to park a car, therefore having secure off street parking.

Lounge 13'10" x 12'0" (4.23 x 3.68)

Kitchen 6'10" x 8'5" (2.09 x 2.57)

Bedroom 1 14'11" x 13'10" (4.55 x 4.22)

Bedroom 2 8'7" x 10'3" (2.63 x 3.13)