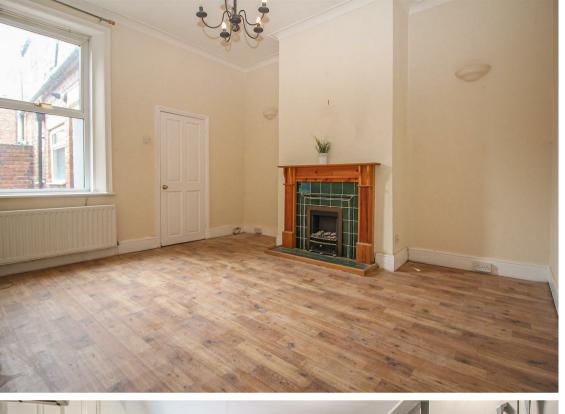

This ground floor flat comprises of:- entrance hall with storage, two bedrooms, bedroom one with bay window, lounge, recently refurbished kitchen and bathroom.

A private rear yard with a garage door is also provided which can be used to park a car, therefore having secure off street parking.

Lounge 13'10" x 12'0" (4.23 x 3.68)

Kitchen 6'10" x 8'5" (2.09 x 2.57)

Bedroom 1 14'11" x 13'10" (4.55 x 4.22)

Bedroom 2 8'7" x 10'3" (2.63 x 3.13)