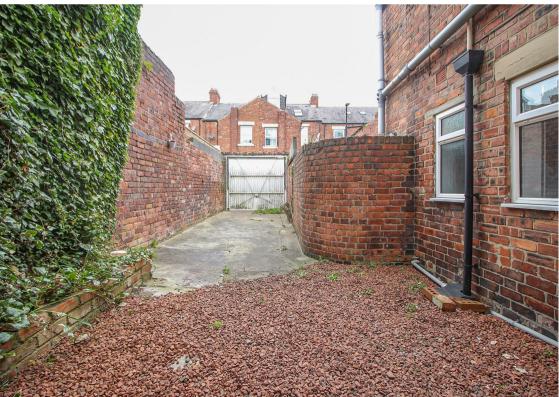

This ground floor flat comprises of:- entrance hall with storage, two bedrooms, bedroom one with bay window, lounge, recently refurbished kitchen and bathroom.

A private rear yard with a garage door is also provided which can be used to park a car, therefore having secure off street parking.