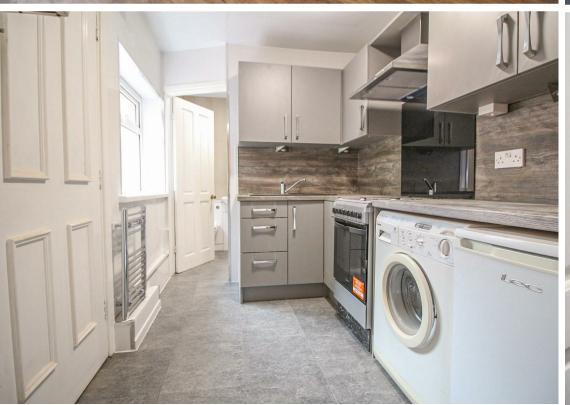

This ground floor flat comprises of:- entrance hall with storage, two bedrooms, bedroom one with bay window, lounge, recently refurbished kitchen and bathroom.

A private rear yard with a garage door is also provided which can be used to park a car, therefore having secure off street parking.

Lounge 13'10" x 12'0" (4.23 x 3.68)

Kitchen 6'10" x 8'5" (2.09 x 2.57)

Bedroom 1 14'11" x 13'10" (4.55 x 4.22)

Bedroom 2 8'7" x 10'3" (2.63 x 3.13)