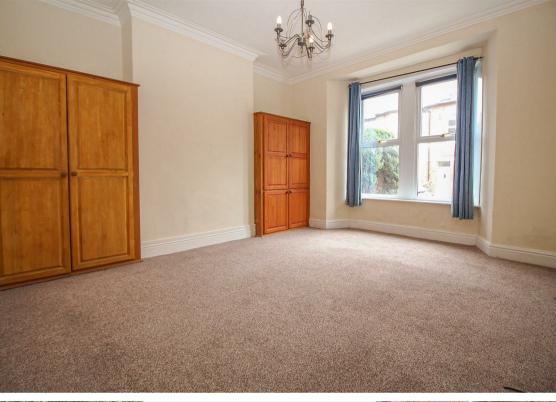

This ground floor flat comprises of:- entrance hall with storage, two bedrooms, bedroom one with bay window, lounge, recently refurbished kitchen and bathroom.

A private rear yard with a garage door is also provided which can be used to park a car, therefore having secure off street parking.

Lounge 13'10" x 12'0" (4.23 x 3.68)

Kitchen 6'10" x 8'5" (2.09 x 2.57)

Bedroom 1 14'11" x 13'10" (4.55 x 4.22)

Bedroom 2 8'7" x 10'3" (2.63 x 3.13)