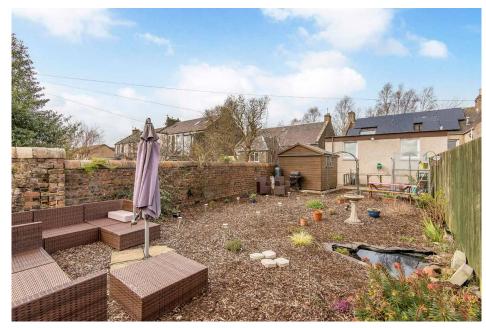

The accommodation consists of: Vestibule, entrance hallway with large storage cupboard, access hatch to roof space via Ramsey ladder, lounge with ceiling rose, fire place recessed alcove, modern fitted dining kitchen with ample space for table and chairs and an electric roof Velux window making this room nice and bright with doorway leading to the rear garden. There are also 3 double bedrooms, modern luxury fitted 4 piece bathroom with separate large walk in shower and separate large bath, a built in cupboard houses boiler and is equipped with a laundry section and is plumbed for washing machine and tumble dryer. Externally to the front the garden is enclosed by a brick built wall and metal gates with paved walkway leading to the front entrance and a paved walkway leading round to the rear garden. The rear garden is generous in size and is mainly barked for ease of maintenance and is fully enclosed and boasts a small pond. The property next door has right of access for bins if needed. Timber shed is negotiable. There is a 4kw solar panel system generating electricity and providing an income as well as substantial savings on electricity bills. There is ample on street parking. Local amenities within walking distance include convenience store with post office, Balcurvie Primary School, bowling green, village pub, village hall and church and play parks with an abundance of beautiful walks on your doorstep. Windygates is also conveniently placed for commuting with immediate road links to Glenrothes, Kirkcaldy, Leven, Cupar and Dunfermline with Edinburgh and Dundee being further afield. Markinch is a neighbouring village which is reached in around 5 minutes by car and provides train stations with frequent rail links to Edinburgh and Dundee. Very frequent bus link also linking to neighbouring villages and Towns. EPC Rating: B.