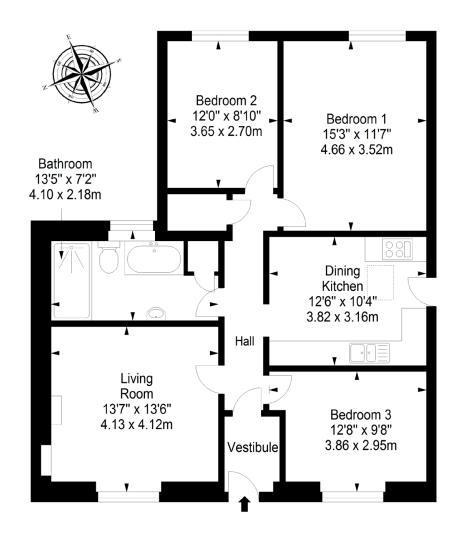

Ground Floor Approx. 87.0 sq. metres (936.5 sq. feet)

Total area: approx. 87.0 sq. metres (936.5 sq. feet)