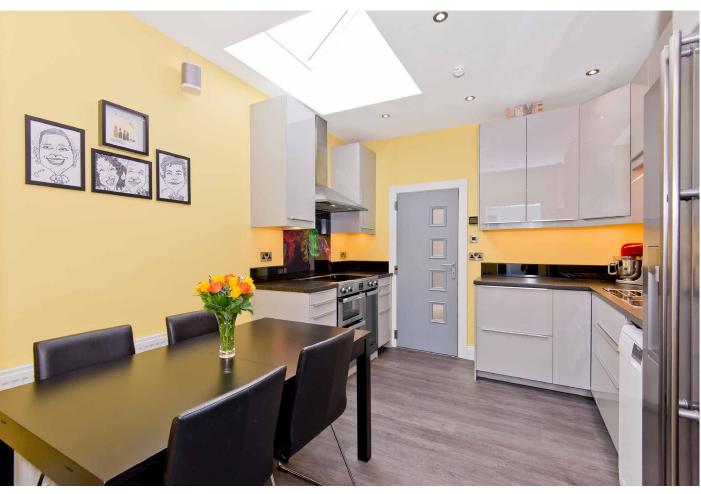

The accommodation consists of: Vestibule, entrance hallway with large storage cupboard, access hatch to roof space via Ramsey ladder, lounge with ceiling rose, fire place recessed alcove, modern fitted dining kitchen with ample space for table and chairs and an electric roof Velux window making this room nice and bright with doorway leading to the rear garden. There are also 3 double bedrooms, modern luxury fitted 4 piece bathroom with separate large walk in shower and separate large bath, a built in cupboard houses boiler and is equipped with a laundry section and is plumbed for washing machine and tumble dryer. Externally to the front the garden is enclosed by a brick built wall and metal gates with paved walkway leading to the front entrance and a paved walkway leading round to the rear garden. The rear garden is generous in size and is mainly barked for ease of maintenance and is fully enclosed and boasts a small pond. The property next door has right of access for bins if needed. Timber shed is negotiable. There is a 4kw solar panel system generating electricity and providing an income as well as substantial savings on electricity bills. There is ample on street parking. Local amenities within walking distance include convenience store with post office, Balcurvie Primary School, bowling green, village pub, village hall and church and play parks with an abundance of beautiful walks on your doorstep. Windygates is also conveniently placed for commuting with immediate road links to Glenrothes, Kirkcaldy, Leven, Cupar and Dunfermline with Edinburgh and Dundee being further afield. Markinch is a neighbouring village which is reached in around 5 minutes by car and provides train stations with frequent rail links to Edinburgh and Dundee. Very frequent bus link also linking to neighbouring villages and Towns. EPC Rating: B.