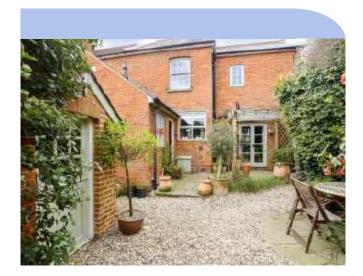

#### OUTSIDE

\* Parking for 2 cars, side access to delightful and good size well screened established garden.

\* Lawn, patios, gravelled area, excellent range of shrubs, well stocked flower borders, trees, hedgerows and fencing. Greenhouse, shed and workshop, distant views.

\* Outside office with power and light.