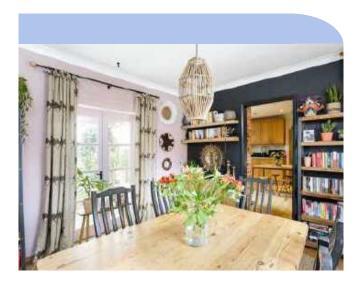

#### **KEY FEATURES INCLUDE:**

- \* Some original features with fireplace and some sash windows.
- \* Timber floors.
- \* Entrance lobby and boiler cupboard.
- Sitting room Victorian style open fireplace, book shelves.
- \* Dining room double aspect with French doors to garden.
- \* Fitted kitchen/breakfast room range of eye level and ground level units, worktops, inset one and half bowl sink unit, space for cooker and fridge freezer.
- \* Ground floor 2nd bathroom with bath, WC and wash hand basin.
- \* Stairs to first floor landing.
- \* Bedroom 1 with built-in wardrobes, and a further 2 bedrooms.
- \* Family bathroom with bath, mixer tap and shower attachment, WC and wash hand basin.