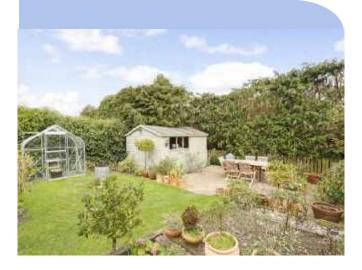

#### OUTSIDE

\* Parking for 2 cars, side access to delightful and good size well screened established garden.

\* Lawn, patios, gravelled area, excellent range of shrubs, well stocked flower borders, trees, hedgerows and fencing. Greenhouse, shed and workshop, distant views.

\* Outside office with power and light.