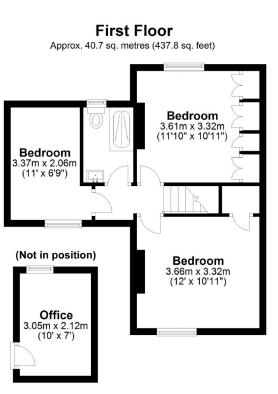

#### **KEY FEATURES INCLUDE:**

- \* Some original features with fireplace and some sash windows.
- \* Timber floors.
- \* Entrance lobby and boiler cupboard.
- Sitting room Victorian style open fireplace, book shelves.
- \* Dining room double aspect with French doors to garden.
- \* Fitted kitchen/breakfast room range of eye level and ground level units, worktops, inset one and half bowl sink unit, space for cooker and fridge freezer.
- \* Ground floor 2nd bathroom with bath, WC and wash hand basin.
- \* Stairs to first floor landing.
- \* Bedroom 1 with built-in wardrobes, and a further 2 bedrooms.
- \* Family bathroom with bath, mixer tap and shower attachment, WC and wash hand basin.

\* Outside office with power and light.

# **Bethel Lane**, Farnham, GU9 0QA

Total area: approx. 85.8 sg. metres (923.7 sg. feet) This plan is for layout guidance only. Measurements are for general guidance only and must not be relied upon