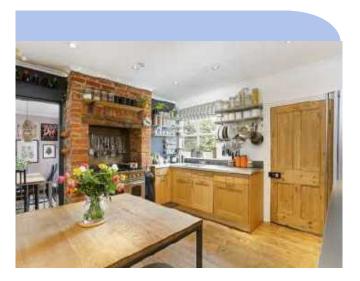

#### **KEY FEATURES INCLUDE:**

- \* Some original features with fireplace and some sash windows.
- \* Timber floors.
- \* Entrance lobby and boiler cupboard.
- Sitting room Victorian style open fireplace, book shelves.
- \* Dining room double aspect with French doors to garden.
- \* Fitted kitchen/breakfast room range of eye level and ground level units, worktops, inset one and half bowl sink unit, space for cooker and fridge freezer.
- \* Ground floor 2nd bathroom with bath, WC and wash hand basin.
- \* Stairs to first floor landing.
- \* Bedroom 1 with built-in wardrobes, and a further 2 bedrooms.
- \* Family bathroom with bath, mixer tap and shower attachment, WC and wash hand basin.