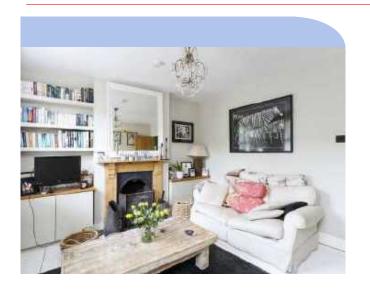

#### **KEY FEATURES INCLUDE:**

- \* Some original features with fireplace and some sash windows.
- \* Timber floors.
- \* Entrance lobby and boiler cupboard.
- Sitting room Victorian style open fireplace, book shelves.
- \* Dining room double aspect with French doors to garden.
- \* Fitted kitchen/breakfast room range of eye level and ground level units, worktops, inset one and half bowl sink unit, space for cooker and fridge freezer.
- \* Ground floor 2nd bathroom with bath, WC and wash hand basin.
- \* Stairs to first floor landing.
- \* Bedroom 1 with built-in wardrobes, and a further 2 bedrooms.
- \* Family bathroom with bath, mixer tap and shower attachment, WC and wash hand basin.