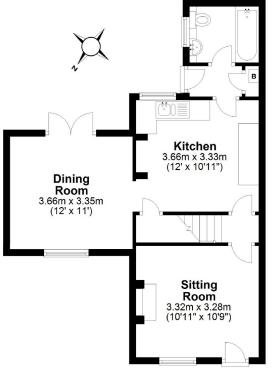

#### **KEY FEATURES INCLUDE:**

- \* Some original features with fireplace and some sash windows.
- \* Timber floors.
- \* Entrance lobby and boiler cupboard.
- Sitting room Victorian style open fireplace, book shelves.
- \* Dining room double aspect with French doors to garden.
- \* Fitted kitchen/breakfast room range of eye level and ground level units, worktops, inset one and half bowl sink unit, space for cooker and fridge freezer.
- \* Ground floor 2nd bathroom with bath, WC and wash hand basin.
- \* Stairs to first floor landing.
- \* Bedroom 1 with built-in wardrobes, and a further 2 bedrooms.
- \* Family bathroom with bath, mixer tap and shower attachment, WC and wash hand basin.

#### OUTSIDE

\* Parking for 2 cars, side access to delightful and good size well screened established garden.

\* Lawn, patios, gravelled area, excellent range of shrubs, well stocked flower borders, trees, hedgerows and fencing. Greenhouse, shed and workshop, distant views.

# **Bethel Lane**, Farnham, GU9 0QA

Total area: approx. 85.8 sg. metres (923.7 sg. feet) This plan is for layout guidance only. Measurements are for general guidance only and must not be relied upon