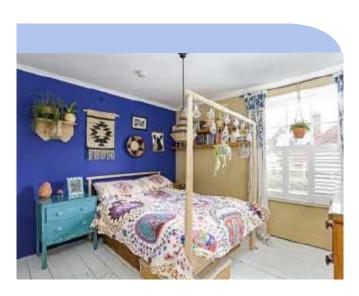

#### **KEY FEATURES INCLUDE:**

- \* Some original features with fireplace and some sash windows.
- \* Timber floors.
- \* Entrance lobby and boiler cupboard.
- Sitting room Victorian style open fireplace, book shelves.
- \* Dining room double aspect with French doors to garden.
- \* Fitted kitchen/breakfast room range of eye level and ground level units, worktops, inset one and half bowl sink unit, space for cooker and fridge freezer.
- \* Ground floor 2nd bathroom with bath, WC and wash hand basin.
- \* Stairs to first floor landing.
- \* Bedroom 1 with built-in wardrobes, and a further 2 bedrooms.
- \* Family bathroom with bath, mixer tap and shower attachment, WC and wash hand basin.