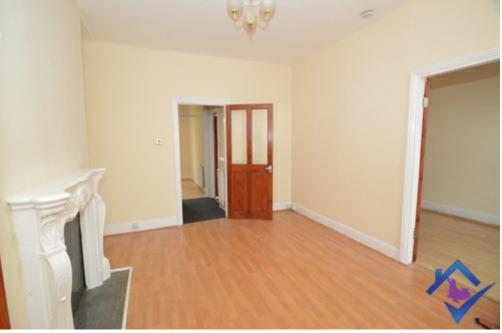

#### LIVING ROOM

A living room with a built in cupboard for storage and a feature fireplace. The flooring is laminate and has neutral decor with feature glass in the living room wooden door.

**KITCHEN** 