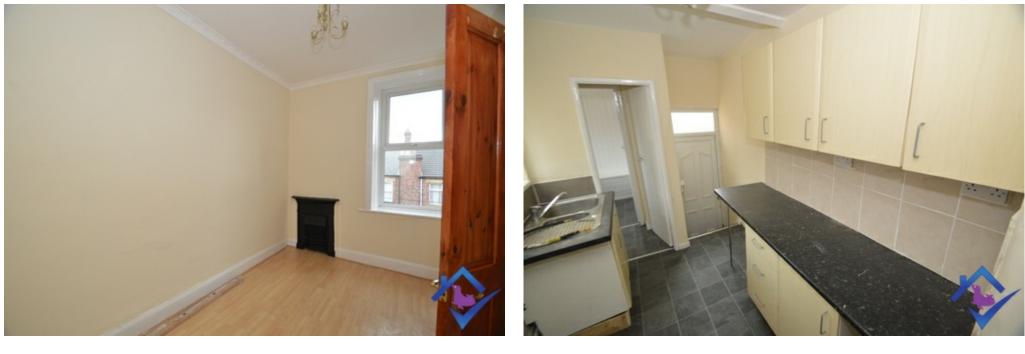

#### LIVING ROOM

A living room with a built in cupboard for storage and a feature fireplace. The flooring is laminate and has neutral decor with feature glass in the living room wooden door.

**KITCHEN** 

Galley style kitchen with a range of wall and base units in a light wood finish with laminate worktops. There is space for a freestanding gas cooker, washing machine and a small under counter fridge freezer.