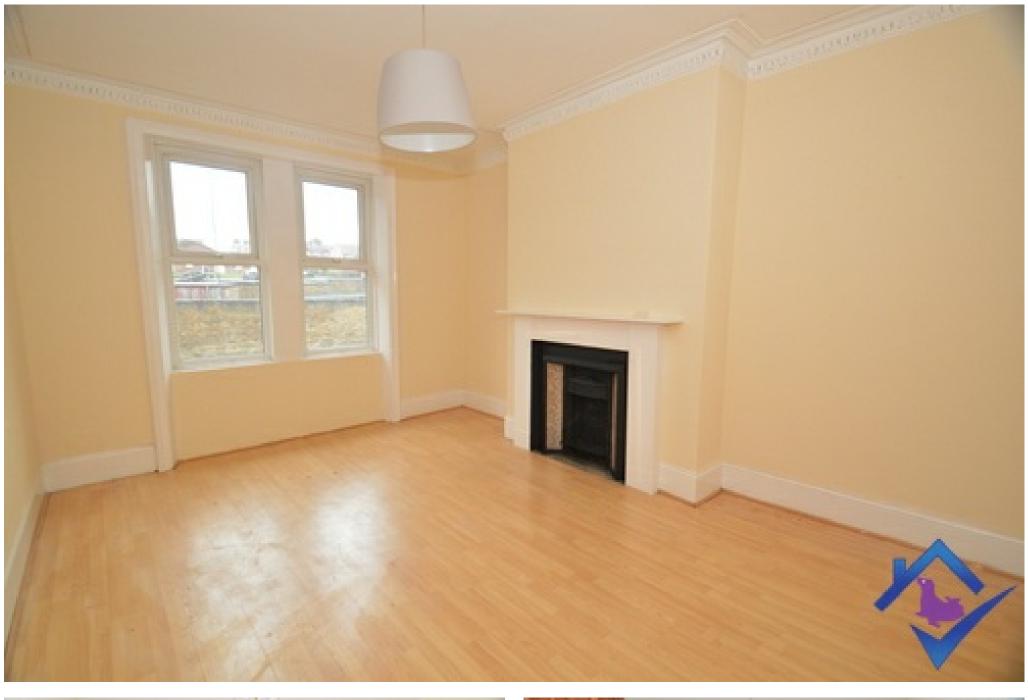

#### LIVING ROOM

A living room with a built in cupboard for storage and a feature fireplace. The flooring is laminate and has neutral decor with feature glass in the living room wooden door.

**KITCHEN** 

**BATHROOM** 

Fully tiled bathroom with a paneled bath with electric shower, w/c and a hand wash basin.

MASTER BEDROOM

A spacious master bedroom at the front of the property. It has a cast iron fireplace in the centre of the bedroom and decorative coving to the ceiling.