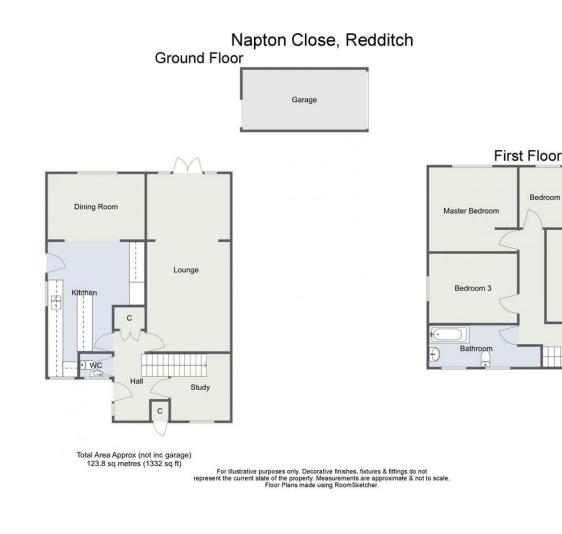

Features.

Room Dimensions:

Hall

Downstairs WC Lounge: 23' 1" x 10' 9" (7.05m x 3.30m) Kitchen: 17' 6" x 12' 7" (5.35m x 3.85m) max Dining Room: 12' 7" x 7' 10" (3.85m x 2.40m) Study: 8' 8" x 7' 8" (2.65m x 2.35m) Garage: Stairs To First Floor Landing Master Bedroom: 11' 1" x 10' 10" (3.40m x 3.32m) Bedroom Two: 12' 1" x 10' 4" (3.70m x 3.15m) Bedroom Three: 11' 5" x 9' 0" (3.50m x 2.75m) Bedroom Four: 7' 8" x 7' 5" (2.35m x 2.28m)

Bathroom: 11'3" x 5'4" (3.45m x 1.65m)

Please read the following: These particulars are for general guidance only and are based on information supplied and approved by the seller. Complete accuracy cannot be guaranteed and may be subject to errors and/or omissions. They do not constitute a contract or part of a contract in any way. We are not surveyors or conveyancing experts therefore we cannot and do not comment on the condition, issues relating to title or other legal issues that may affect this property. Interested parties should employ their own professionals to make enquiries before carrying out any transactional decisions. Photographs are provided for illustrative purposes only and the items shown in these are not necessarily included in the sale, unless specifically stated. The mention of any fixtures, fittings and/or appliances does not imply that they are in full efficient working order and they have not been tested. All dimensions are approximate. We are not liable for any loss arising from the use of these details.