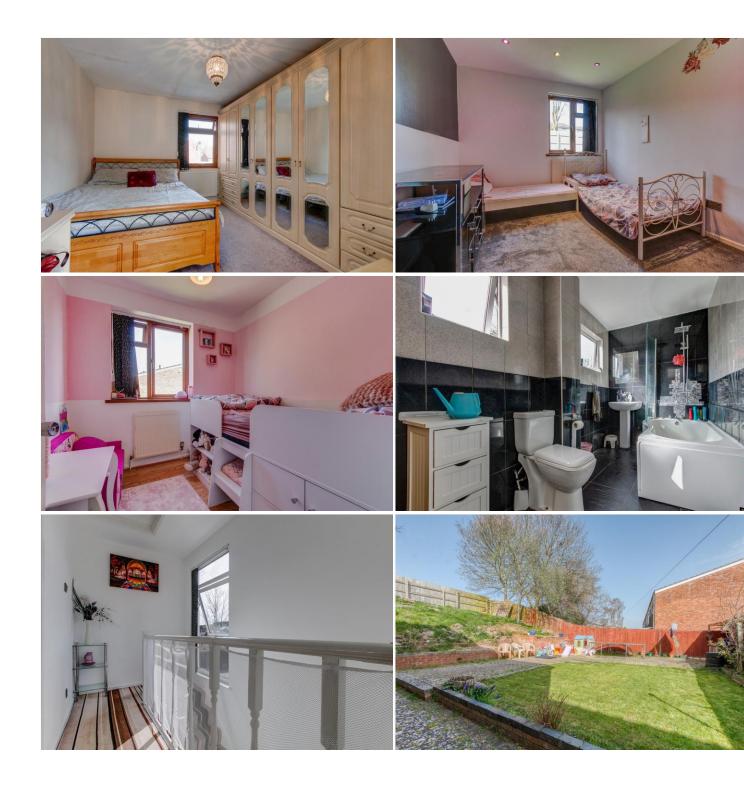

Description: This property offers a wealth of internal space with the accommodation briefly comprising:- A study, a through lounge/diner with doors to the rear garden, a large fitted kitchen with space for free standing appliances and a separate dining area. The ground floor also benefits from a guest WC. The first floor offers three double bedrooms with the fourth of single use. The family bathroom is spacious with bath and shower over, sink and WC.

Outside: The property benefits from being positioned within a secluded corner plot and offers a large garden with fenced boundaries and a paved patio for entertaining.

Location: The nearby town of Redditch offers easy access to motorway links (M42, Jct 2&3) and good rail and bus links. There are also excellent eateries and leisure facilities along with cultural attractions, and the Kingfisher Shopping Centre.