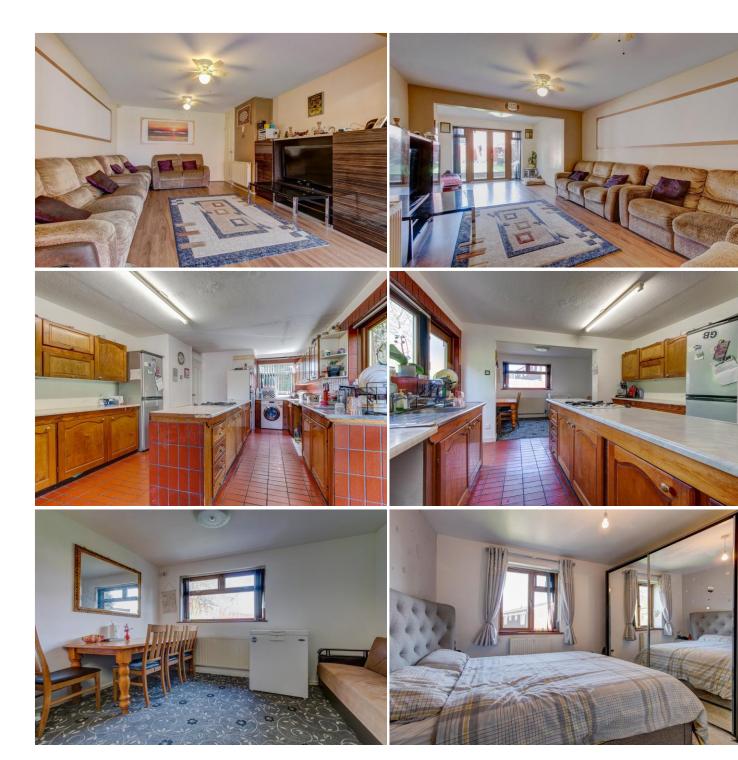

Description: This property offers a wealth of internal space with the accommodation briefly comprising:- A study, a through lounge/diner with doors to the rear garden, a large fitted kitchen with space for free standing appliances and a separate dining area. The ground floor also benefits from a guest WC. The first floor offers three double bedrooms with the fourth of single use. The family bathroom is spacious with bath and shower over, sink and WC.

Outside: The property benefits from being positioned within a secluded corner plot and offers a large garden with fenced boundaries and a paved patio for entertaining.

Location: The nearby town of Redditch offers easy access to motorway links (M42, Jct 2&3) and good rail and bus links. There are also excellent eateries and leisure facilities along with cultural attractions, and the Kingfisher Shopping Centre.

Features.

Room Dimensions:

Hall

Downstairs WC Lounge: 23' 1" x 10' 9" (7.05m x 3.30m) Kitchen: 17' 6" x 12' 7" (5.35m x 3.85m) max Dining Room: 12' 7" x 7' 10" (3.85m x 2.40m) Study: 8' 8" x 7' 8" (2.65m x 2.35m) Garage: Stairs To First Floor Landing Master Bedroom: 11' 1" x 10' 10" (3.40m x 3.32m) Bedroom Two: 12' 1" x 10' 4" (3.70m x 3.15m) Bedroom Three: 11' 5" x 9' 0" (3.50m x 2.75m) Bedroom Four: 7' 8" x 7' 5" (2.35m x 2.28m)