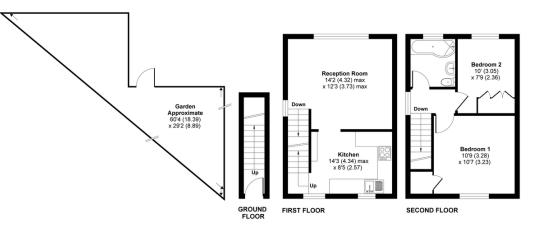

Floor plan produced in accordance with RICS Property Measurement Standards incorporating international Property Measurement Standards (IPMS2 Residential). ©nichecom 2021. Produced for Spencer & Sencer. REF: 708658

Agents Note: Whilst every care has been taken to prepare these particulars, they are for guidance purposes only. All measurements are approximate are for general guidance purposes only and whilst every care has been taken to ensure their accuracy, they should not be relied upon and potential buyers/tenants are advised to recheck the measurements