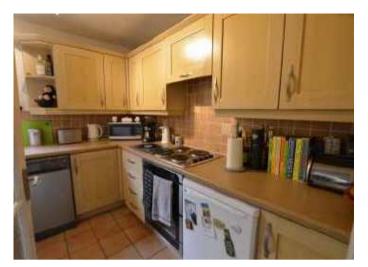

Slightly quirky for their main combined living and dining room shape, with it comes its appeal. There are sliding patio doors to the outdoor space from here together with a private aspect view.

The kitchen is separate, an important point (given how many conversion of flats or new flats are 'open plan' to the living quarters).