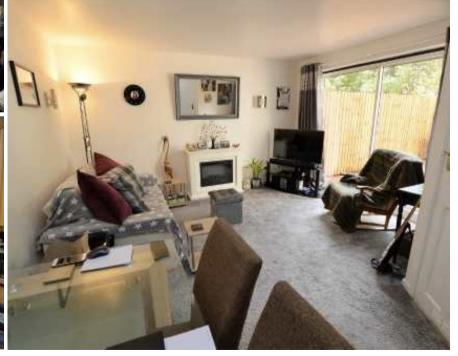

An apartment that also comes with considerable appeal, given its bright (mostly white) neutral decor. One, indeed you could move straight into without fuss - and make note please that there is no onward property chain involved either.

Slightly quirky for their main combined living and dining room shape, with it comes its appeal. There are sliding patio doors to the outdoor space from here together with a private aspect view.

The kitchen is separate, an important point (given how many conversion of flats or new flats are 'open plan' to the living quarters).