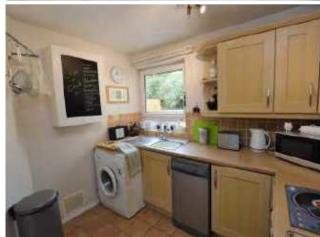

Slightly quirky for their main combined living and dining room shape, with it comes its appeal. There are sliding patio doors to the outdoor space from here together with a private aspect view.

The kitchen is separate, an important point (given how many conversion of flats or new flats are 'open plan' to the living quarters).