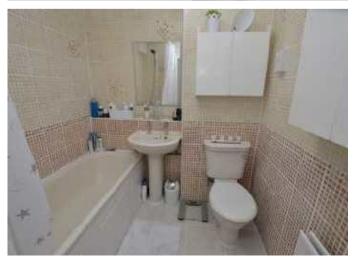

Plenty of useful storage is offered along the landing to the combined bathroom and both bedrooms, each of which look out onto the patio area.