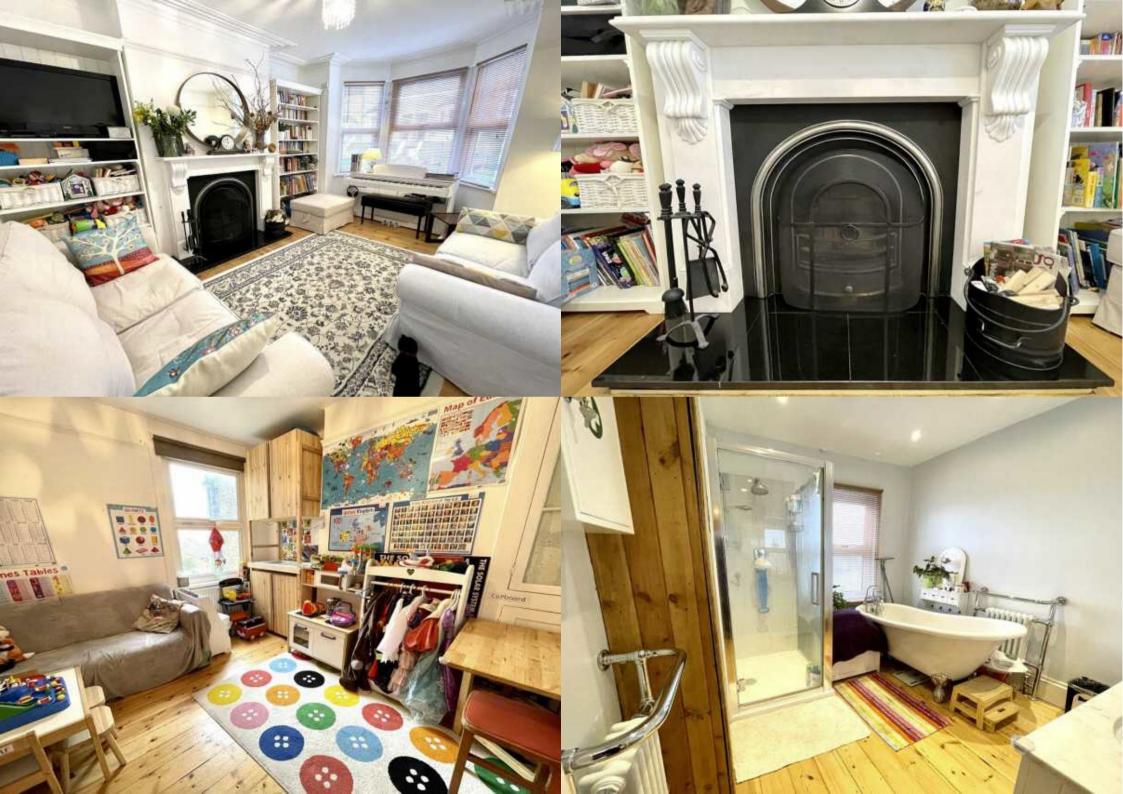

Beaumont Gibbs are delighted to offer this striking brick fronted two double bedroomed Victorian terraced house for sale. Situated in a rarely available tree lined road and is conveniently located for local shops, bus routes and Plumstead mainline railway station. The property spans three stories to the rear. Briefly comprising entrance hall, spacious bay fronted lounge, separate dining room and stylish bathroom boasting roll top bath and separate shower cubicle, to the first floor can be found two good sized double bedrooms, while to the lower ground can be found the modern fitted kitchen which also provides access to the decked garden. Beaumont Gibbs are pleased to be the vendors' sole agents and recommend viewing at your earliest convenience.

Lounge 14'1 into bay x 10'8 (4.29m into bay x 3.25m)
Dining Room 11'4 x 10'8 (3.45m x 3.25m)
Kitchen 12'6 x 8'5 (3.81m x 2.57m)
Bedroom One 14'1 x 11'6 (4.29m x 3.51m)
Bedroom Two 11'3 x 9'8 to chimney breast (3.43m x 2.95m to chimney breast)
Bathroom 9'7 x 8'7 (2.92m x 2.62m)