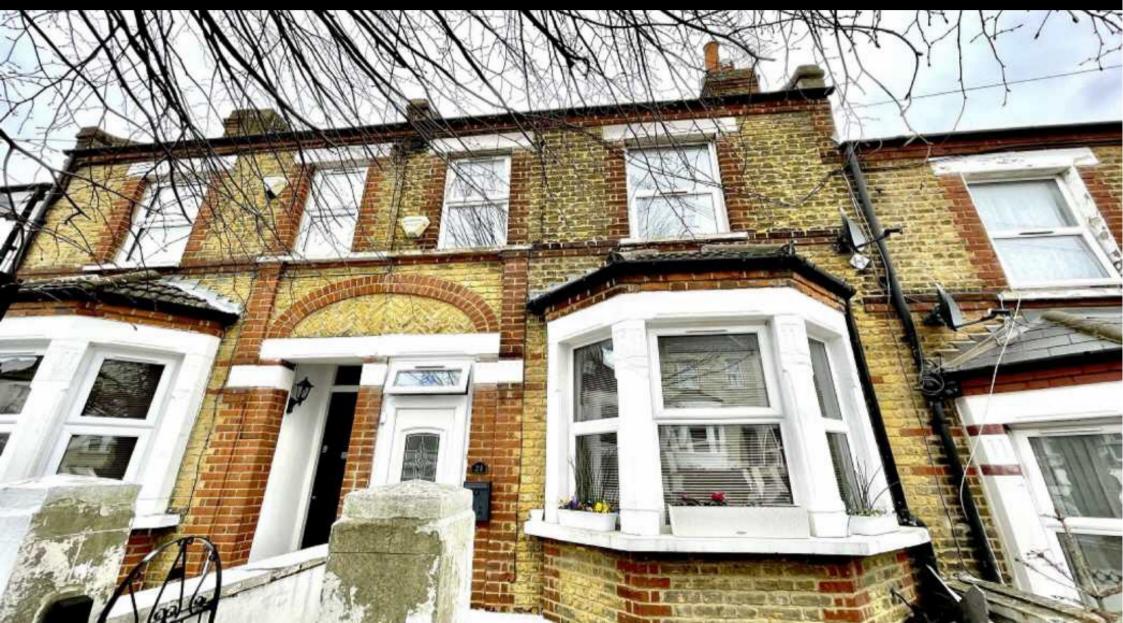

## £419,999 Freehold

SEE VIDEO WALKTHROUGH TOUR \* ARRANGED OVER THREE STORIES TO THE REAR \* TWO RECEPTION ROOMS\* TWO DOUBLE BEDROOMS \*MODERN FITTED KITCHEN \* SOME ORIGINAL FEATURES \* GAS CENTRAL HEATING \* PRETTY BRICK AND BAY FRONTED TERRACED HOUSF \*

Beaumont Gibbs are delighted to offer this striking brick fronted two double bedroomed Victorian terraced house for sale. Situated in a rarely available tree lined road and is conveniently located for local shops, bus routes and Plumstead mainline railway station. The property spans three stories to the rear. Briefly comprising entrance hall, spacious bay fronted lounge, separate dining room and stylish bathroom boasting roll top bath and separate shower cubicle, to the first floor can be found two good sized double bedrooms, while to the lower ground can be found the modern fitted kitchen which also provides access to the decked garden. Beaumont Gibbs are pleased to be the vendors' sole agents and recommend viewing at your earliest convenience.