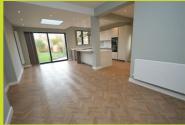

The property benefits from bay fronted lounge, open-plan kitchen/dining/family area with patio doors leading to a spacious patio and well established rear garden, downstairs WC. Family bathroom with separate shower cubicle. Spacious driveway parking for two cars.

\*\*Landlord has advised that pets are not permitted in the property\*\*

- Four bedrooms
- Open plan kitchen/dining/family room
  Unfurnished with kitchen appliances
- Downstairs WC
- Establish rear garden