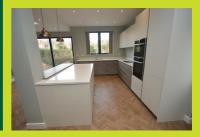

The property benefits from bay fronted lounge, open-plan kitchen/dining/family area with patio doors leading to a spacious patio and well established rear garden, downstairs WC. Family bathroom with separate shower cubicle. Spacious driveway parking for two cars.

\*\*Landlord has advised that pets are not permitted in the property\*\*

- Four bedrooms
- Open plan kitchen/dining/family room
  Unfurnished with kitchen appliances
- Downstairs WC
- Establish rear garden