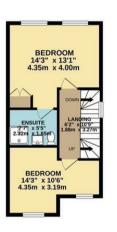

1ST FLOOR 400 sq.ft. (37.2 sq.m.) approx.

2ND FLOOR 399 sq.ft. (37.1 sq.m.) approx.

TRESILLIAN AVENUE, N21 1TJ

TOTAL FLOOR AREA: 1454 sq.ft. (135.1 sq.m.) approx.

Made with Metrops (2021