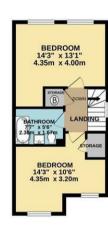

1ST FLOOR 400 sq.ft. (37.2 sq.m.) approx.

2ND FLOOR 399 sq.ft. (37.1 sq.m.) approx.

TRESILLIAN AVENUE, N21 1TJ

TOTAL FLOOR AREA: 1454 sq.ft. (135.1 sq.m.) approx.

Made with Metrops (2021