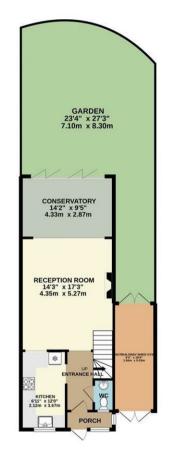

Upstairs there are 4 good-sized double bedrooms with double sash windows in each room, en-suite to master on first floor and an additional family bathroom on the top floor.

Early viewing advised!

GROUND FLOOR 654 sq.ft. (60.8 sq.m.) approx.