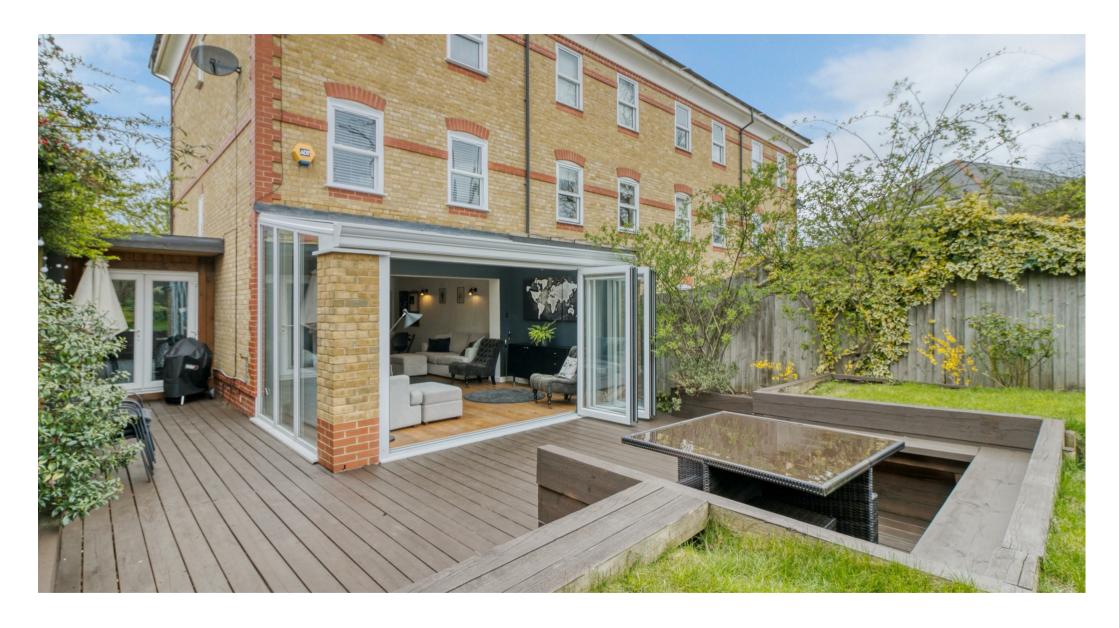

## Tresilian Avenue, London

£769,995

- 3 Storey End Terrace Townhouse
- Bifold doors onto stylish garden
- Contemporary Style throughout
- Recently refurbished
- Fantastic location for schools & transport links
- Ensuite to master
- Outbuilding
- Gated parking with 2 allocated parking spaces
- New windows throughout
- Underfloor heating downstairs

We are delighted to offer this 4 bed, 2 bath family home, ideally located for some of the best schools in N21 (primary and secondary), excellent transport links and amenities. This end terraced town house, arranged over three floors, has been recently refurbished throughout including recently upgraded gas and electric. The lounge is a large open plan room with conservatory with bi folding doors leading out to the private garden with sunken seating area. The property also benefits from a large outbuilding currently used as a gym but could be multi-purpose space.