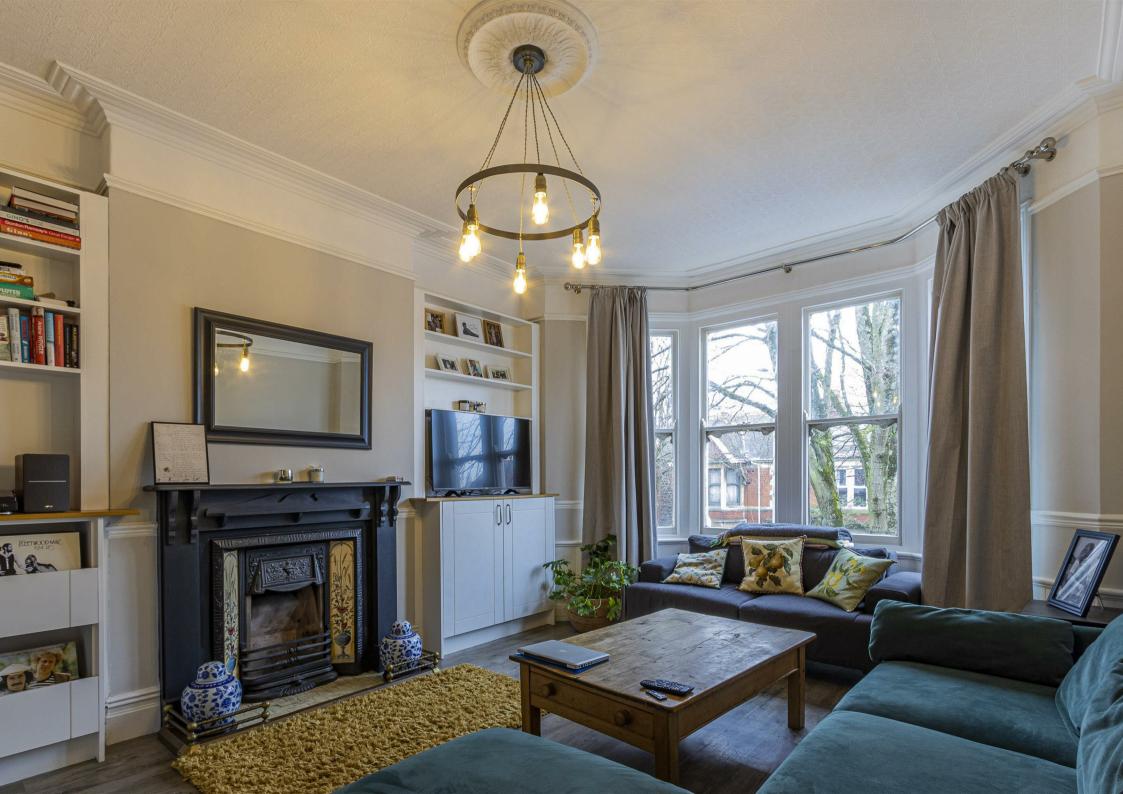

### In Brief

On one of Roath's favourite roads and within walking distance of the City Centre, Cardiff University and the University Hospital is this extremely spacious and very nicely presented 2/3 bedroom apartment. Located on Albany Road, the property is tastefully offered and offers bags of space with bay-fronted lounge with feature fireplace, separate, stylish, modern-fitted kitchen/diner with dining table, excellent worktop and storage space and integrated appliances. The property offers two extremely spacious double bedrooms, the larger of which being located in the converted attic and offering en-suite shower room and useful storage to the eaves. The second bedroom, on the first-level, whilst smaller is still a great size and offers a lovely feature fireplace. A third bedroom/office space is provided which is extremely handy for horneworking and is currently set up as an office. The property is completed by a family bathroom suite on the first-level and benefits from gas central heating, being partly furnished and street parking. Perfect for a couple. A lovely apartment.