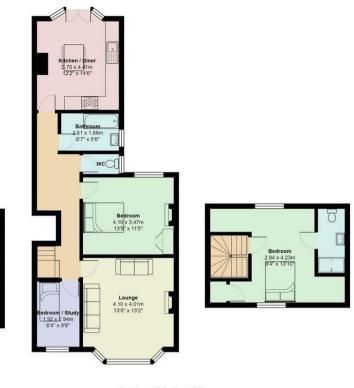

### Albany Road, Roath

Total Area: 103.7 m2 ... 1116 ft2 All measurements are approximate and for display purposes only

> T: 029 2049 9680 info@jeffreyross.co.uk www.jeffreyross.co.uk

applicable) are given as a guide only and should be checked and confirmed by your solicitor prior to exchange of contracts. No person in the employment of Fennicks