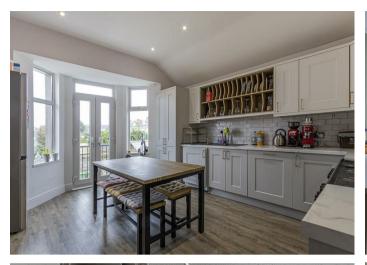

### In Brief

On one of Roath's favourite roads and within walking distance of the City Centre, Cardiff University and the University Hospital is this extremely spacious and very nicely presented 2/3 bedroom apartment. Located on Albany Road, the property is tastefully offered and offers bags of space with bay-fronted lounge with feature fireplace, separate, stylish, modern-fitted kitchen/diner with dining table, excellent worktop and storage space and integrated appliances. The property offers two extremely spacious double bedrooms, the larger of which being located in the converted attic and offering en-suite shower room and useful storage to the eaves. The second bedroom, on the first-level, whilst smaller is still a great size and offers a lovely feature fireplace. A third bedroom/office space is provided which is extremely handy for horneworking and is currently set up as an office. The property is completed by a family bathroom suite on the first-level and benefits from gas central heating, being partly furnished and street parking. Perfect for a couple. A lovely apartment.