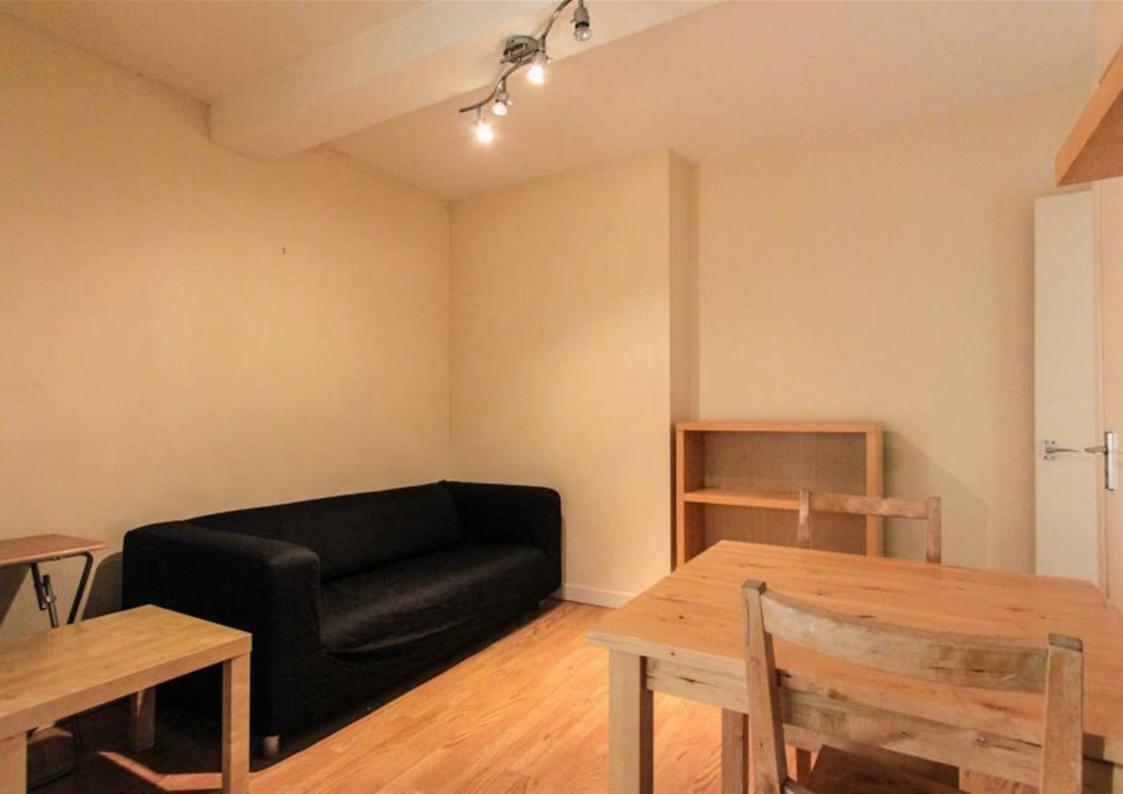

## In Brief

RENTAL INCLUDING HEATING & HOT WATER BILL AT £625.00 A MONTH!!

A fitted and fair-sized one bedroom apartment at the top of Richmond Road, near the City / Albany and Crwys Road junction. This first-floor apartment offers fitted kitchen, double bedroom and fair-sized lounge. Furnished.