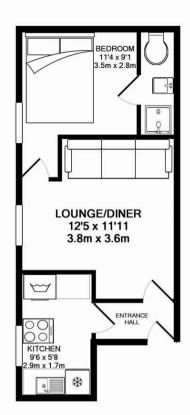

### TOTAL APPROX. FLOOR AREA 306 SQ.FT. (28.5 SQ.M.)

Whilst every attempt has been made to ensure the accuracy of the floor plan contained here, measurements of doors, windows, rooms and any other items are approximate and no responsibility is taken for any error, omission, or mis-statement. This plan is for illustrative purposes only and should be used as such by any prospective purchaser. The services, systems and appliances shown have not been tested and no guarantee as to their operability or efficiency can be given Made with Metropix ©2015