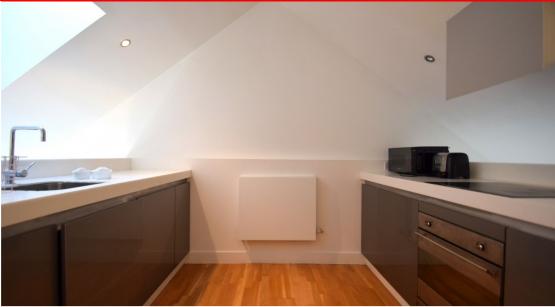

# **Kitchen** 3.12m x 2.59m (10.24ft x 8.50ft)

One Velux window to the front, power points and six ceiling spotlights. Base units with complimentary roll top work surfaces and integrated sink with drainer, electric hob and oven with extractor over. Built-in fridge, built-in freezer and wooden flooring.