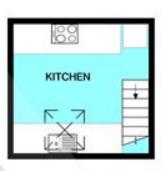

# **Kitchen** 3.12m x 2.59m (10.24ft x 8.50ft)

One Velux window to the front, power points and six ceiling spotlights. Base units with complimentary roll top work surfaces and integrated sink with drainer, electric hob and oven with extractor over. Built-in fridge, built-in freezer and wooden flooring.