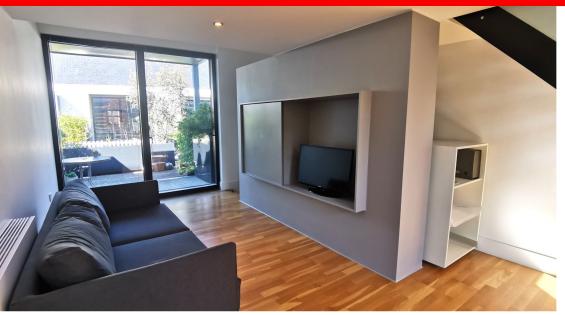

# **Lounge/Diner** 7.23m x 3.58m (23.72ft x 11.75ft)

Double glazed window to the front and sliding doors to the rear providing access to the garden terrace, wall-mounted radiator, ceiling spotlights and wooden flooring. TV point, phone point and power points.