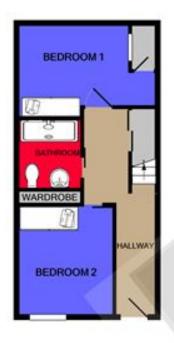

### **Entrance Hallway**

Entrance door to the front, ceiling light point and carpeted floors. Space for washing machine and boiler.

### **Bedroom One** 2.56m x 2.51m (8.40ft x 8.23ft)

Double glazed full height light-well window, wall-mounted radiator, ceiling light point and carpeted floors.

#### **Bedroom Two**

Double glazed window to the front, ceiling light point, wall-mounted radiator and carpeted floors.

### **Bathroom** 1.75m x 1.55m (5.74ft x 5.09ft)

White bathroom suite comprising of low level WC, wall-mounted hand wash basin and sunken bath beneath removable timber deck with thermostatic shower attachment overhead. Wall-mounted towel radiator, extractor, hard wooden floors and three ceiling spot lights.