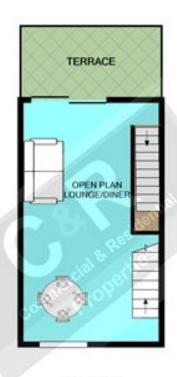

# **Lounge/Diner** 7.23m x 3.58m (23.72ft x 11.75ft)

Double glazed window to the front and sliding doors to the rear providing access to the garden terrace, wall-mounted radiator, ceiling spotlights and wooden flooring. TV point, phone point and power points.

## Externally

Private decked seating area on the first floor terrace, with planted borders and gardens with paved patio. One Parking Space accessed via fob on street.

MEZZANINE

GROUND FLOOR

1ST FLOOR