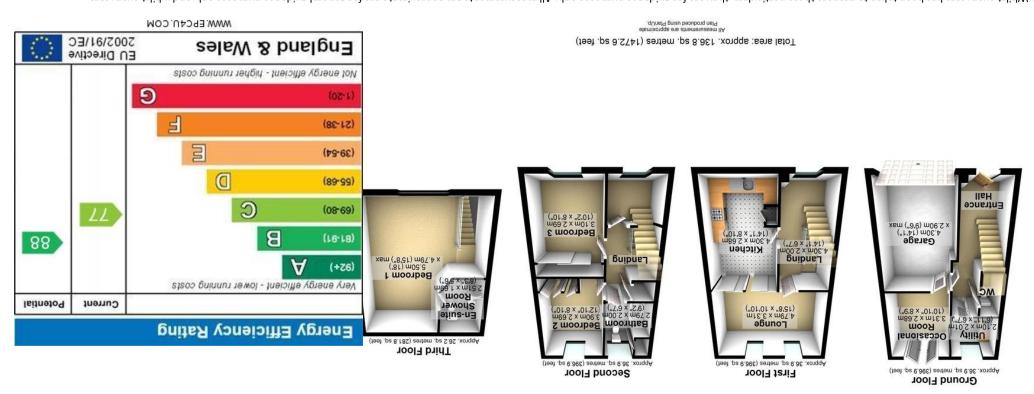

14 Midhill Crescent | Heeley | Sheffield | S2 3AD

Property Tenure: Freehold

\*\*\*GUIDE PRICE OF £235,000 - £245,000\*\*\*

An internal inspection is essential to truly appreciate the standard of accommodation on offer in this spacious and immaculately presented four bedroomed two bathroomed town house. No expense has been spared in transforming this property into the perfect family home. Being located in one of Sheffield's most sought after residential suburbs, with hosts of local amenities as well as being close to Sheffield City Centre and having superb public transport links. The property briefly consists of entrance hallway with bespoke oak staircase, downstairs WC, utility room, downstairs occasional room, integral garage, upstairs is a large and well appointed kitchen/dining room, lounge, three bedrooms (one with en-suite) and family bathroom. Outside are landscaped gardens with seating area and to the front is off road parking.