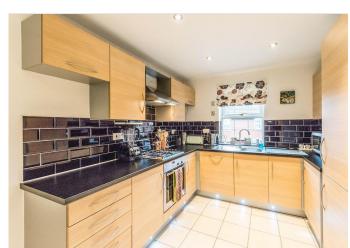

14 Midhill Crescent | Heeley | Sheffield | S2 3AD

Property Tenure: Freehold

\*\*\*GUIDE PRICE OF £235,000 - £245,000\*\*\*

An internal inspection is essential to truly appreciate the standard of accommodation on offer in this spacious and immaculately presented four bedroomed two bathroomed town house. No expense has been spared in transforming this property into the perfect family home. Being located in one of Sheffield's most sought after residential suburbs, with hosts of local amenities as well as being close to Sheffield City Centre and having superb public transport links. The property briefly consists of entrance hallway with bespoke oak staircase, downstairs WC, utility room, downstairs occasional room, integral garage, upstairs is a large and well appointed kitchen/dining room, lounge, three bedrooms (one with en-suite) and family bathroom. Outside are landscaped gardens with seating area and to the front is off road parking.