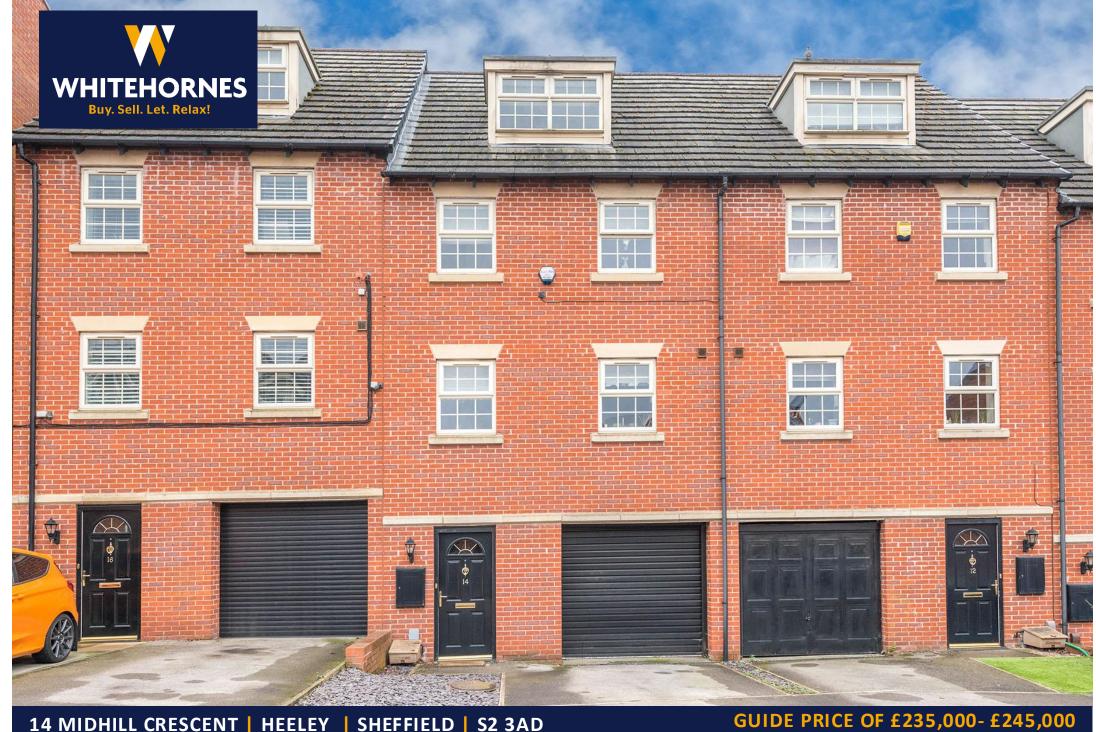

14 Midhill Crescent | Heeley | Sheffield | S2 3AD

Property Tenure: Freehold

\*\*\*GUIDE PRICE OF £235,000 - £245,000\*\*\*

An internal inspection is essential to truly appreciate the standard of accommodation on offer in this spacious and immaculately presented four bedroomed two bathroomed town house. No expense has been spared in transforming this property into the perfect family home. Being located in one of Sheffield's most sought after residential suburbs, with hosts of local amenities as well as being close to Sheffield City Centre and having superb public transport links. The property briefly consists of entrance hallway with bespoke oak staircase, downstairs WC, utility room, downstairs occasional room, integral garage, upstairs is a large and well appointed kitchen/dining room, lounge, three bedrooms (one with en-suite) and family bathroom. Outside are landscaped gardens with seating area and to the front is off road parking.