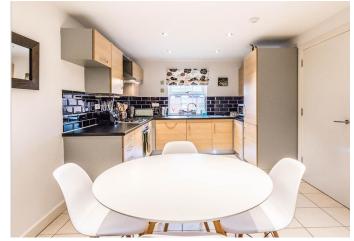

14 Midhill Crescent | Heeley | Sheffield | S2 3AD

Property Tenure: Freehold

\*\*\*GUIDE PRICE OF £235,000 - £245,000\*\*\*

An internal inspection is essential to truly appreciate the standard of accommodation on offer in this spacious and immaculately presented four bedroomed two bathroomed town house. No expense has been spared in transforming this property into the perfect family home. Being located in one of Sheffield's most sought after residential suburbs, with hosts of local amenities as well as being close to Sheffield City Centre and having superb public transport links. The property briefly consists of entrance hallway with bespoke oak staircase, downstairs WC, utility room, downstairs occasional room, integral garage, upstairs is a large and well appointed kitchen/dining room, lounge, three bedrooms (one with en-suite) and family bathroom. Outside are landscaped gardens with seating area and to the front is off road parking.