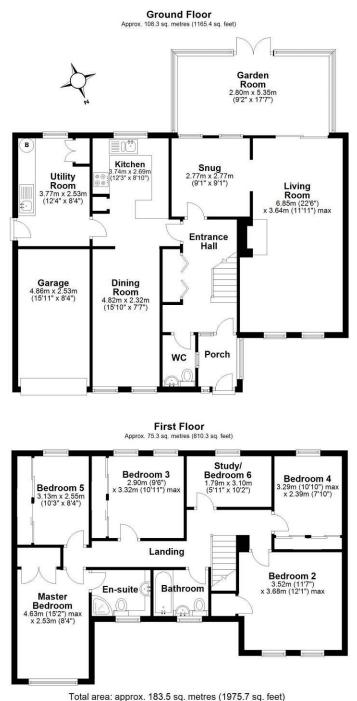

# Forth Close, Oakham LE15 6JW Offers Over £450,000

A substantially extended family home, set in a quiet end of ul de sac location on the edge of the town. The property offers spacious accommodation comprising an entrance porch leading into the hallway with downstairs cloakroom, storage cupboards, dining room, sitting room with snug off, garden room extension to the rear and modern fitted kitchen with separate utility room. To the first floor, master bedroom with ensuite shower room, five further bedrooms and family bathroom.

Externally, the property offers a driveway to the front for off road parking and an integral single garage. The rear South facing garden offers an area of lawn and paved patio for seating.

Situated in a mature well thought of area of town with popular schools close by. Further amenities can be found in the town centre within a 10 minute walk, including a number of shops, restaurants and cafes.

For more information contact one of our team. Outside office hours via outofhours@mooresestateagents.com 7 days a week until 9pm.

This floor plan is not to scale. They are for guidance only and accuracy is not guaranteed. Plan was produced by ADR Energy Assessors Plan produced using PlanUp.