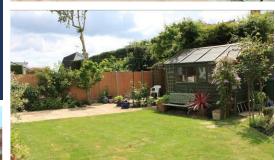

Externally, the property offers a driveway to the front for off road parking and an integral single garage. The rear South facing garden offers an area of lawn and paved patio for seating.

Situated in a mature well thought of area of town with popular schools close by. Further amenities can be found in the town centre within a 10 minute walk, including a number of shops, restaurants and cafes.