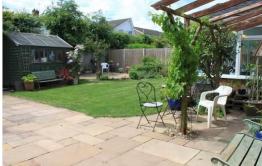

Externally, the property offers a driveway to the front for off road parking and an integral single garage. The rear South facing garden offers an area of lawn and paved patio for seating.

Situated in a mature well thought of area of town with popular schools close by. Further amenities can be found in the town centre within a 10 minute walk, including a number of shops, restaurants and cafes.