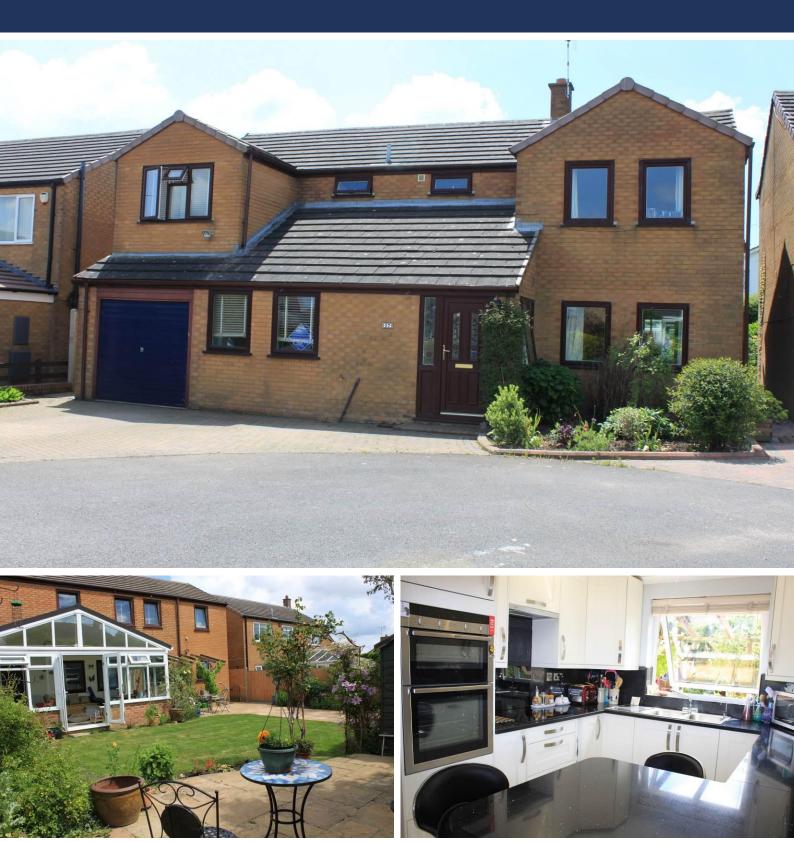

#### Offers Over £450,000 Forth Close, Oakham LE15 6JW

Substantially extended detached family home located in a quiet position on the edge of the town.

- Detached Family Home
- Quiet Cul-De-Sac Location
- Driveway & Garaging

# Forth Close, Oakham LE15 6JW Offers Over £450,000

A substantially extended family home, set in a quiet end of ul de sac location on the edge of the town. The property offers spacious accommodation comprising an entrance porch leading into the hallway with downstairs cloakroom, storage cupboards, dining room, sitting room with snug off, garden room extension to the rear and modern fitted kitchen with separate utility room. To the first floor, master bedroom with ensuite shower room, five further bedrooms and family bathroom.

Externally, the property offers a driveway to the front for off road parking and an integral single garage. The rear South facing garden offers an area of lawn and paved patio for seating.

Situated in a mature well thought of area of town with popular schools close by. Further amenities can be found in the town centre within a 10 minute walk, including a number of shops, restaurants and cafes.