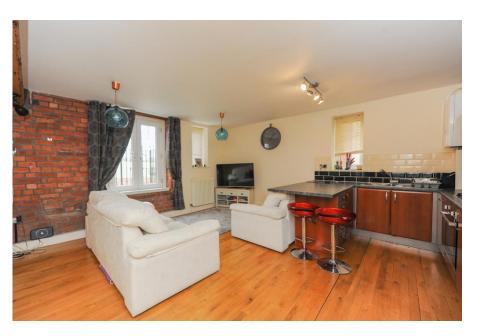

- One Bedroom First Floor Apartment
- Stunning Open Plan Living Area With Balcony
- Modern Kitchen With Integrated Cooking Appliances
- Modern Shower Room With White Suite
- No Onward Chain
- Allocated Off Street Parking
- Sought After Location
- Secure Door Entry System & Gated Entrances
- Gas Central Heating & Double Glazing
- Energy Rating TBC Freehold.

£110,000 to £115,000 (Guide Price)

Buying just for me, or with my partner...

The property is so versatile; you could make the property feel ultramodern or quite traditional to suit you tastes

The Stunning open plan living space offers a balcony & original features