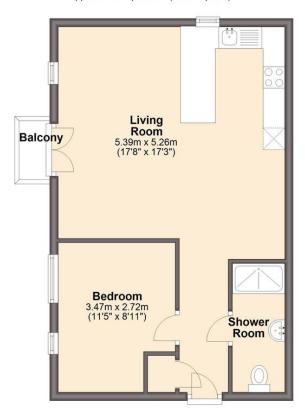

- One Bedroom First Floor Apartment
- Stunning Open Plan Living Area With Balcony
- Modern Kitchen With Integrated Cooking Appliances
- Modern Shower Room With White Suite
- No Onward Chain
- Allocated Off Street Parking
- Sought After Location
- Secure Door Entry System & Gated Entrances
- Gas Central Heating & Double Glazing
- Energy Rating TBC Freehold.

## First Floor

Approx. 44.6 sq. metres (480.1 sq. feet)

Total area: approx. 44.6 sq. metres (480.1 sq. feet)

We endeavour to make these particulars as accurate as possible, but they should only be used as guidance and they do not constitute any part of the contract. All measurements are approximate and no guarantees are made to the services, heating systems, appliances (if any) or fittings as to their working order and no warranty can be given or implied.