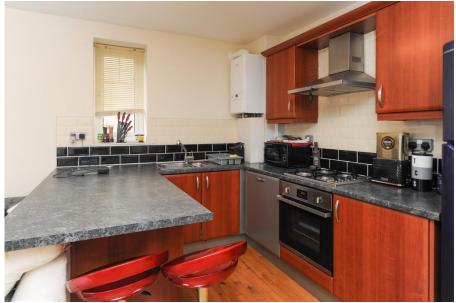

- One Bedroom First Floor Apartment
- Stunning Open Plan Living Area With Balcony
- Modern Kitchen With Integrated Cooking Appliances
- Modern Shower Room With White Suite
- No Onward Chain
- Allocated Off Street Parking
- Sought After Location
- Secure Door Entry System & Gated Entrances
- Gas Central Heating & Double Glazing
- Energy Rating TBC Freehold.