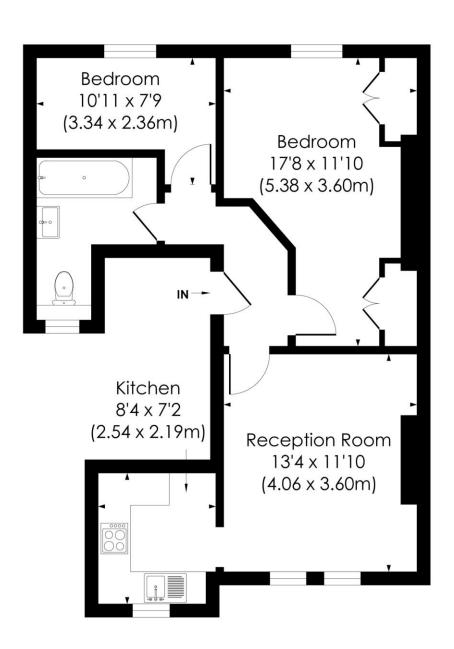

# Photos

576 Sq. ft/53.54 Sq. m

FIRST FLOOR

© Pixangle Property Marketing Ltd. info@pixangle.com Tel: 0208 870 2118

This floor plan has been prepared for the purpose of illustration only in accordance with the latest RICS code of measuring practice and is not to scale. All measurements and areas are approximate and whilst every effort has been made to ensure the accuracy of the plan contained here, no responsibility is taken for any error, omission or misstatement.