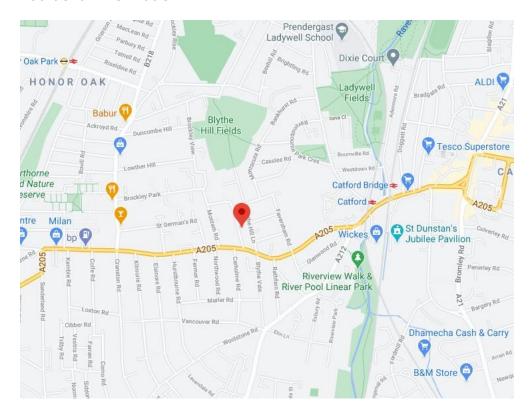

Ravensbourne Road is a situated Blythe Hill Fields. The park is a great place for a Sunday afternoon stroll and the sweeping views of London's skyline are some of the best in London.

The nearest stations are Catford and Catford Bridge with services into central London and the City in under 25 minutes.

For anyone needing the Overground, Honor Oak Park station is within easy reach by cutting through Blythe Hill Fields.

Amenities can be found either in the centre of Catford, Forest Hill or Honor Oak Park including high street favourites, independent coffee shops and several highly-rated restaurants and gastro pubs.