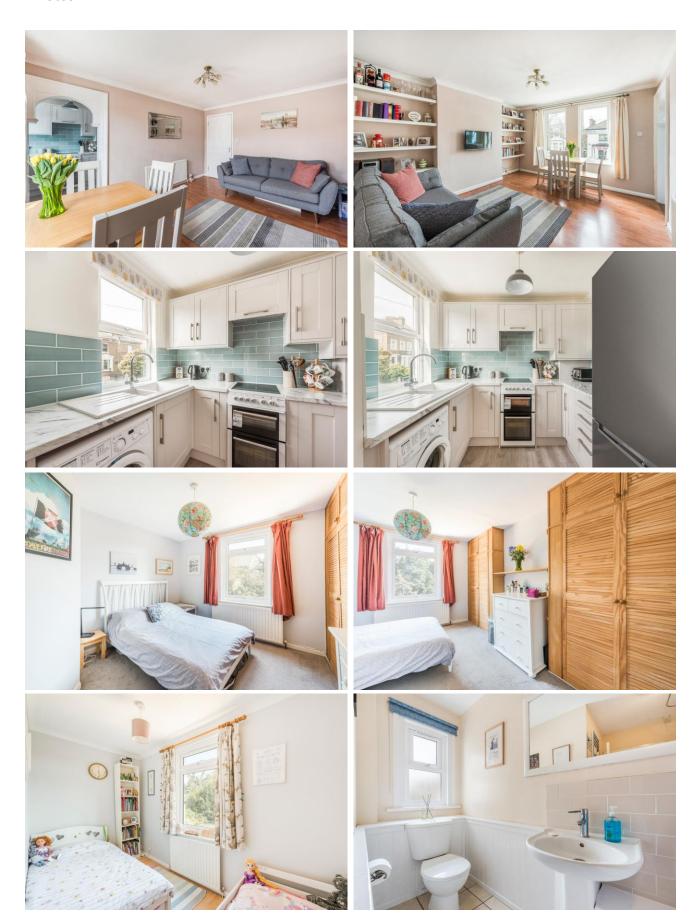

The property comprises of a large, light and airy lounge opening onto a stylish brand-new fitted kitchen, two good sized bedrooms with fitted wardrobes to the main bedroom and a smart family bathroom.

## Photos