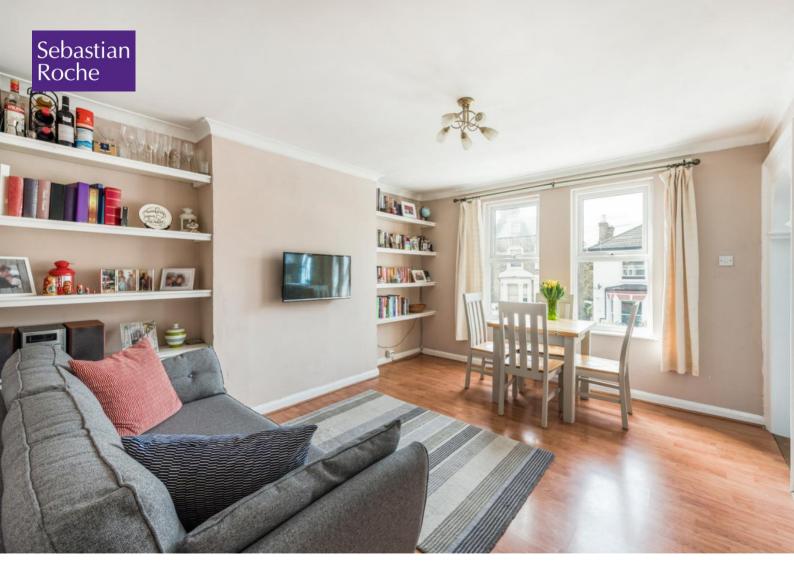

The property comprises of a large, light and airy lounge opening onto a stylish brand-new fitted kitchen, two good sized bedrooms with fitted wardrobes to the main bedroom and a smart family bathroom.