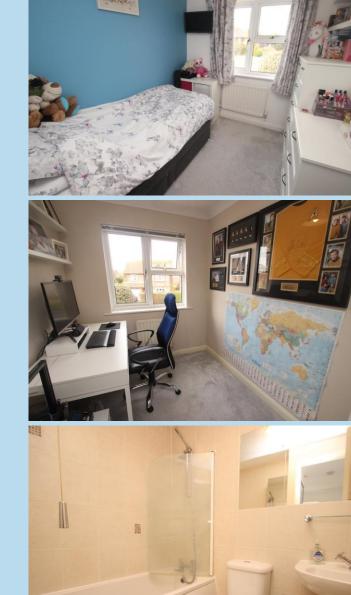

## **GROUND FLOOR CLOAKROOM**

LOUNGE 15' 2" x 14' 8" (4.62m x 4.47m) max

**KITCHEN** 9' 8" x 7' 11" (2.95m x 2.41m)

**BEDROOM 1** 12' 8" x 9' (3.86m x 2.74m)

**BEDROOM 2** 9' 1" x 7' 10" (2.77m x 2.39m)

**BEDROOM 3** 8' 11" x 6' 6" (2.72m x 1.98m)

BATHROOM/WC

PRIVATE DRIVE

GARAGE

WEST FACING REAR GARDEN

Energy Efficiency Rating

Energy Efficiency Rating

States

States