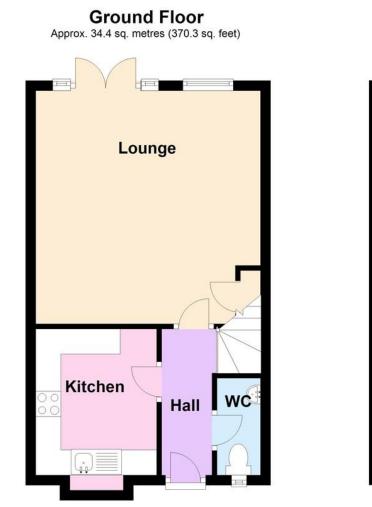

Approx. 34.1 sq. metres (366.9 sq. feet) **Bedroom 2 Bedroom 3** Landing Bathroom **Bedroom 1** 

**First Floor** 

Total area: approx. 68.5 sq. metres (737.2 sq. feet)

## **GROUND FLOOR CLOAKROOM**

LOUNGE 15' 2" x 14' 8" (4.62m x 4.47m) max

**KITCHEN** 9' 8" x 7' 11" (2.95m x 2.41m)

**BEDROOM 1** 12' 8" x 9' (3.86m x 2.74m)

**BEDROOM 2** 9' 1" x 7' 10" (2.77m x 2.39m)

**BEDROOM 3** 8' 11" x 6' 6" (2.72m x 1.98m)