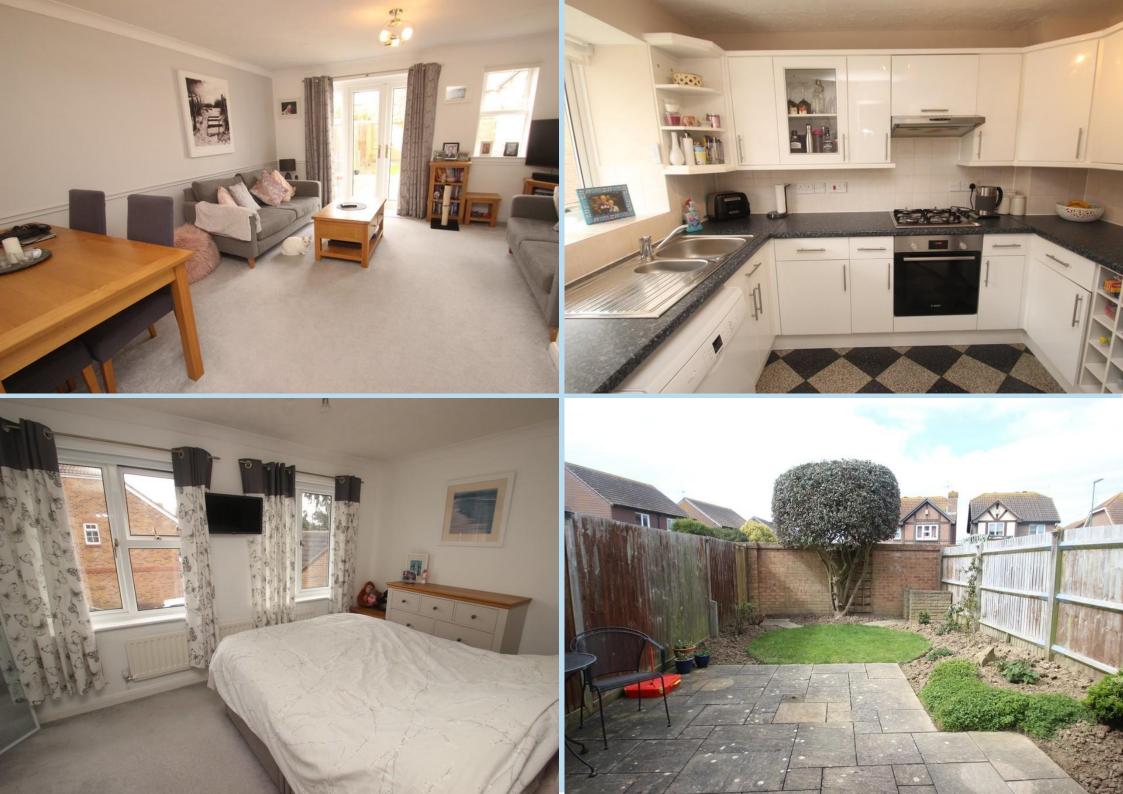

A modern three bedroom link style semi detached house which is offered for sale in excellent condition throughout.

In brief the accommodation comprises: - entrance hall, ground floor cloakroom, lounge, kitchen, three bedrooms and a modern bathroom/WC. Outside there is a garage and drive to the front of the house and it is the middle of the three. There is also a west facing rear garden.

Features include gas fired central heating, double glazing, refitted kitchen and bathroom as well as a ground floor WC.

Derwent Close is located between Rustington and Littlehampton within the popular Beaumont Park area and can be accessed from Ullswater Drive via The Faroes.

## **GROUND FLOOR CLOAKROOM**

LOUNGE 15' 2" x 14' 8" (4.62m x 4.47m) max

**KITCHEN** 9' 8" x 7' 11" (2.95m x 2.41m)

**BEDROOM 1** 12' 8" x 9' (3.86m x 2.74m)

**BEDROOM 2** 9' 1" x 7' 10" (2.77m x 2.39m)

**BEDROOM 3** 8' 11" x 6' 6" (2.72m x 1.98m)

BATHROOM/WC

PRIVATE DRIVE

GARAGE

WEST FACING REAR GARDEN

Energy Efficiency Rating

Energy Efficiency Rating

States

States