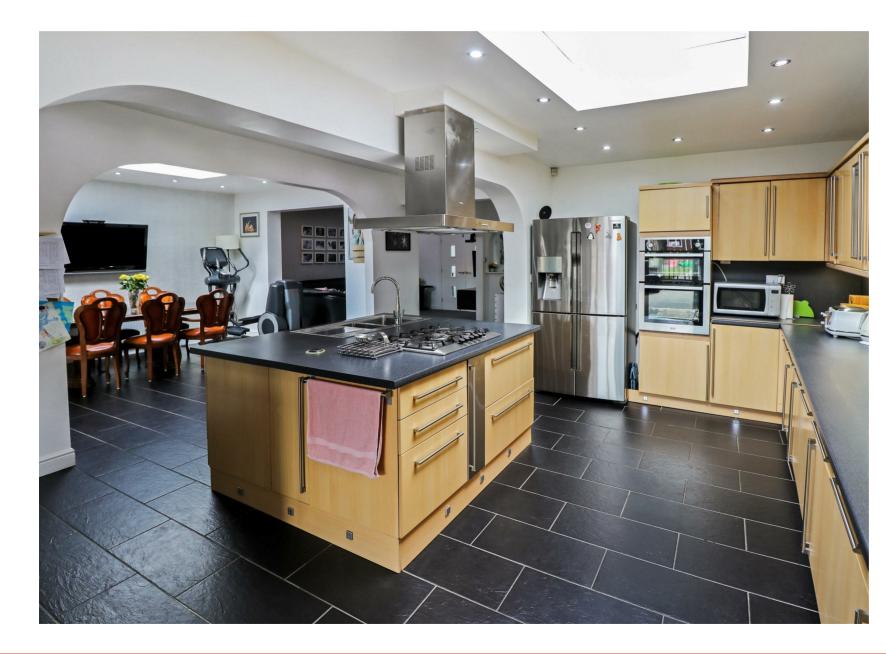

The ground floor comprises; sitting room 1, office, cloakroom, sitting room 2, kitchen, dining area, family room, utility room and a WC.

The 1st floor comprises; landing, family shower room and 4 double bedrooms.