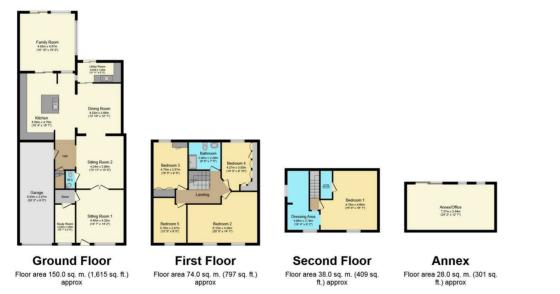

The ground floor comprises; sitting room 1, office, cloakroom, sitting room 2, kitchen, dining area, family room, utility room and a WC.

The 1st floor comprises; landing, family shower room and 4 double bedrooms.

The 2nd floor comprises; bedroom 1, dressing area and an En-Suite shower room.

Outside to the front is a 28' garage with electric door and driveway. To the rear is the garden with both a lawned & decked area. There is also an annexe/study to the rear.