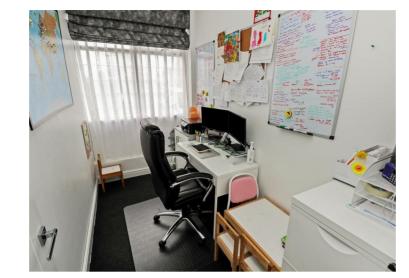

The ground floor comprises; sitting room 1, office, cloakroom, sitting room 2, kitchen, dining area, family room, utility room and a WC.

The 1st floor comprises; landing, family shower room and 4 double bedrooms.

The 2nd floor comprises; bedroom 1, dressing area and an En-Suite shower room.

Outside to the front is a 28' garage with electric door and driveway. To the rear is the garden with both a lawned & decked area. There is also an annexe/study to the rear.