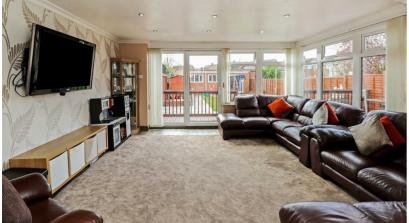

The ground floor comprises; sitting room 1, office, cloakroom, sitting room 2, kitchen, dining area, family room, utility room and a WC.

The 1st floor comprises; landing, family shower room and 4 double bedrooms.