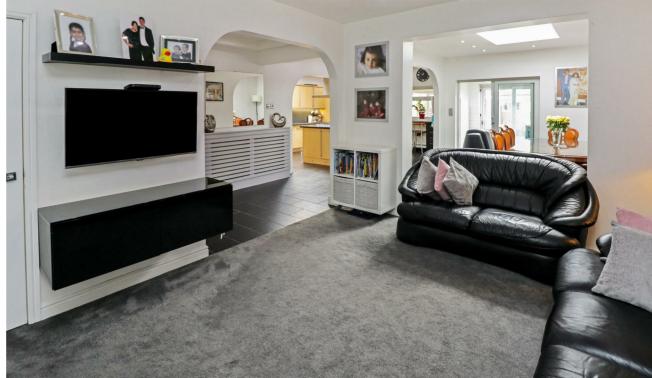

There has been extensive improvements throughout the property and it has been designed to incorporate open plan living. Which is deceptively spacious, well proportioned and makes a perfect family home.

The ground floor comprises; sitting room 1, office, cloakroom, sitting room 2, kitchen, dining area, family room, utility room and a WC.

The 1st floor comprises; landing, family shower room and 4 double bedrooms.