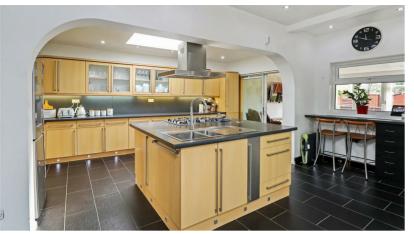

The ground floor comprises; sitting room 1, office, cloakroom, sitting room 2, kitchen, dining area, family room, utility room and a WC.

The 1st floor comprises; landing, family shower room and 4 double bedrooms.