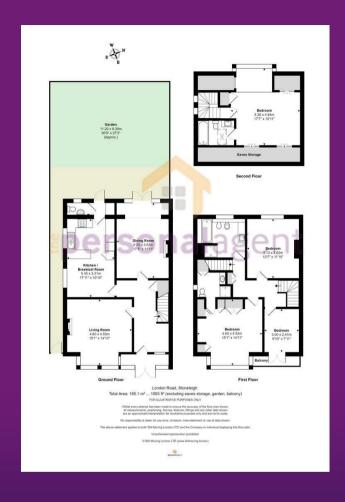

The property offers a wealth of Historic charm with high ceilings throughout, large fireplaces and some Edwardian coving.

Downstairs are two large reception rooms and a kitchen / dining room with direct access to the garden, while to the first floor are three generously sized bedrooms and two bathrooms, including and ensuite shower room to the largest bedroom on this floor.

The top floor is occupied by an ensuite ,17ft bedroom with a suburban view across Stoneleigh to the rear.

The property offers parking for two cars to the front, and to the rear a West facing, 36ft garden.