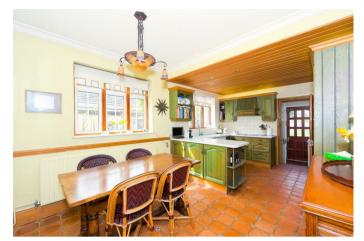

The property offers a wealth of Historic charm with high ceilings throughout, large fireplaces and some Edwardian coving.

Downstairs are two large reception rooms and a kitchen / dining room with direct access to the garden, while to the first floor are three generously sized bedrooms and two bathrooms, including and ensuite shower room to the largest bedroom on this floor.