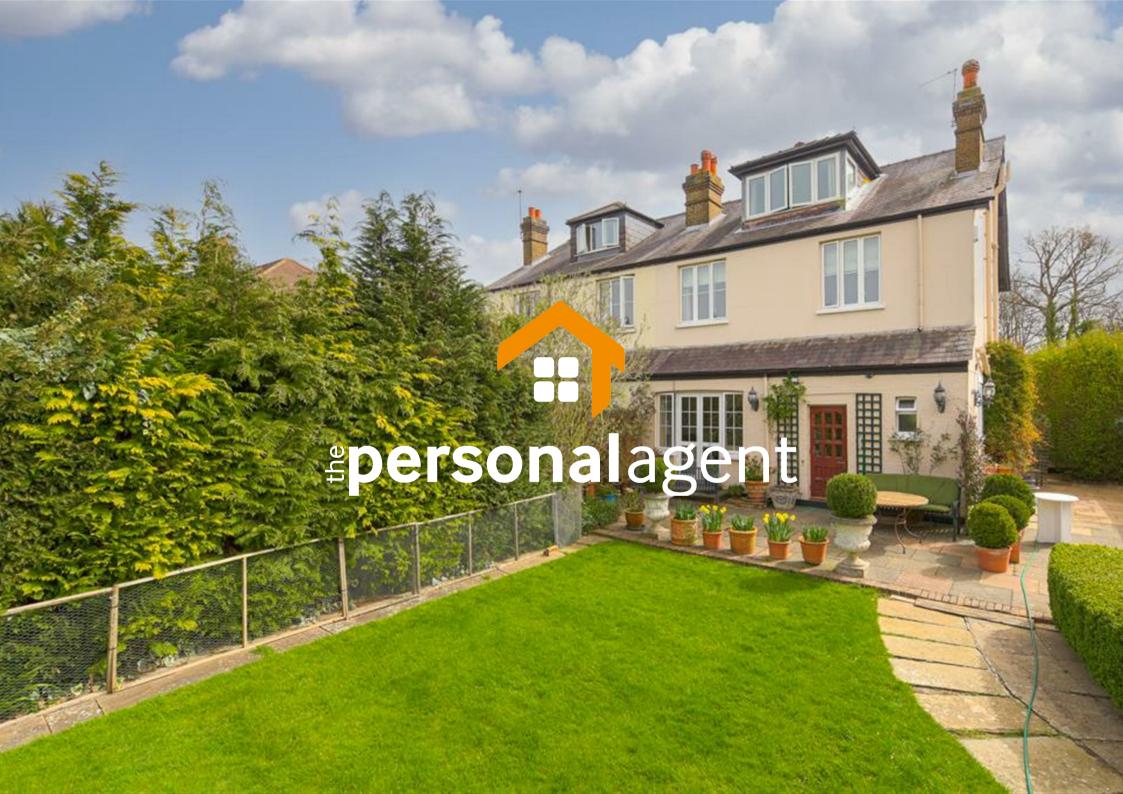

The top floor is occupied by an ensuite ,17ft bedroom with a suburban view across Stoneleigh to the rear.

The property offers parking for two cars to the front, and to the rear a West facing, 36ft garden.