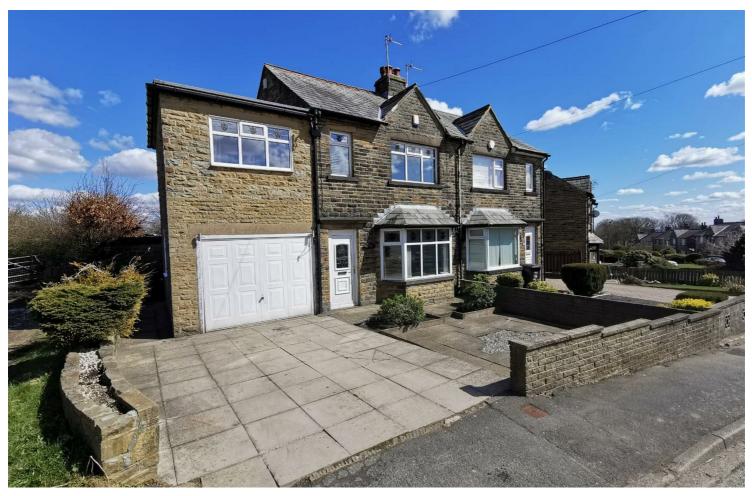

28 Wade House Avenue, Shelf, Halifax, West Yorkshire, HX3 7NX Asking Price £250,000

\*\*\*EXTENDED\*\*\*SEMI DETACHED\*\*\*|DEAL FAMILY HOME\*\*\*CUL-DE-SAC LOCATION\*\*\*CLOSE TO SCHOOLS\*\*\*

HAMILTON BOWER are pleased to offer FOR SALE this extended three bedroom semi detached family home located in a popular residential location. Early viewing is highly suggested to fully appreciate all this property has to offer. Comprising of entrance hallway, lounge, dining kitchen, three first floor bedrooms, shower room and a house bathroom. Paved garden to the front. Driveway leading a garage. Good size enclosed paved area.

## **EXTERNAL**

Good size gardens to both the front and rear. Driveway leading to a garage.