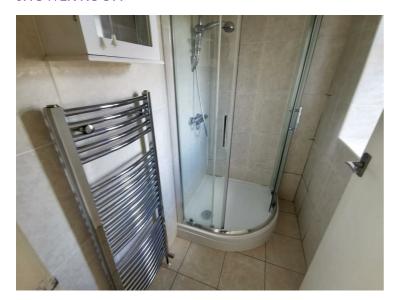

#### **SHOWER ROOM**

Shower cubicle. Chrome heated towel railing. Window to rear elevation.