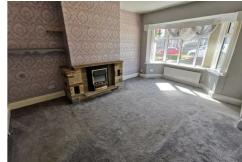

#### LOUNGE

 $15'9" \times 12'3" (4.807 \times 3.737)$ 

A good size living room with an abundance of natural light from the large front aspect window.

**DINING KITCHEN** 14'6" × 12'11" (4.438 × 3.951)

A well proportioned dining kitchen with a range of fitted wall and base units with a contrasting work surface incorporating a sink unit and an integrated dishwasher. Window and door to rear.