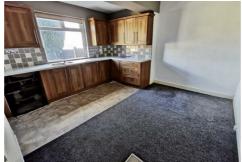

#### LOUNGE

 $15'9" \times 12'3" (4.807 \times 3.737)$ 

A good size living room with an abundance of natural light from the large front aspect window.

**DINING KITCHEN** 14'6" × 12'11" (4.438 × 3.951)

A well proportioned dining kitchen with a range of fitted wall and base units with a contrasting work surface incorporating a sink unit and an integrated dishwasher. Window and door to rear.