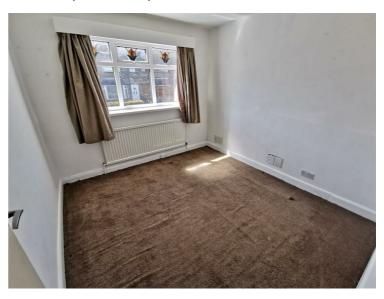

#### **BEDROOM THREE**

 $9'2" \times 8'11" (2.813 \times 2.738)$ 

Good size third bedroom.