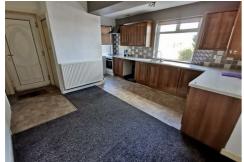

#### LOUNGE

 $15'9" \times 12'3" (4.807 \times 3.737)$ 

A good size living room with an abundance of natural light from the large front aspect window.

**DINING KITCHEN** 14'6" × 12'11" (4.438 × 3.951)

A well proportioned dining kitchen with a range of fitted wall and base units with a contrasting work surface incorporating a sink unit and an integrated dishwasher. Window and door to rear.