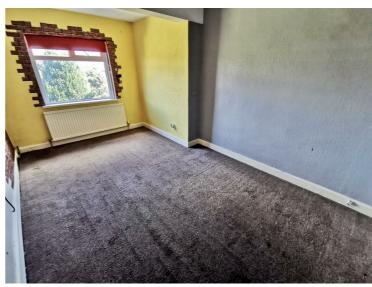

# **BEDROOM TWO** 15'8" × 9'4" (4.776 × 2.850)

Fantastic double bedroom with a window to the rear elevation.