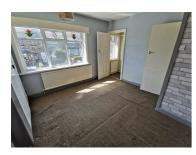

to fully appreciate all this property has to offer. Comprising of entrance hallway, lounge, dining kitchen, three first floor bedrooms, shower room and a house bathroom. Paved garden to the front. Driveway leading a garage. Good size enclosed paved area.

TO VIEW CONTACT HAMILTON BOWER TODAY!!!

#### **ENTRANCE**

#### LOUNGE

 $15'9" \times 12'3" (4.807 \times 3.737)$ 



A good size living room with an abundance of natural light from the large front aspect window.

**DINING KITCHEN** 14'6" × 12'11" (4.438 × 3.951)





A well proportioned dining kitchen with a range of fitted wall and base units with a contrasting work surface incorporating a sink unit and an integrated dishwasher. Window and door to rear.

FIRST FLOOR Landing.

BEDROOM ONE

 $11'10" \times 10'7" (3.622 \times 3.250)$ 





Spacious and light master suite with a walk in wardrobe.

# **BEDROOM TWO** 15'8" × 9'4" (4.776 × 2.850)



Fantastic double bedroom with a window to the rear elevation.

#### **BEDROOM THREE**

 $9'2" \times 8'11" (2.813 \times 2.738)$ 



Good size third bedroom.

## **BATHROOM**



A traditional four piece suite with a bath, W.C, wash basin and bidet. Frosted window to the rear elevation.

#### **SHOWER ROOM**



Shower cubicle. Chrome heated towel railing. Window to rear elevation.

## **EXTERNAL**







Good size gardens to both the front and rear. Driveway leading to a garage.