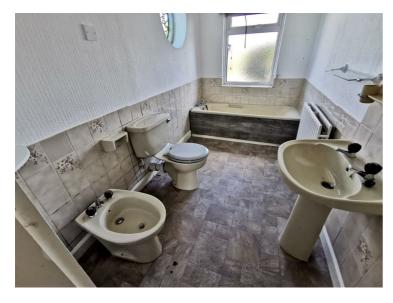

## **BATHROOM**

A traditional four piece suite with a bath, W.C, wash basin and bidet. Frosted window to the rear elevation.