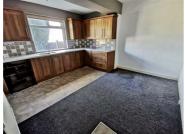

#### LOUNGE

 $15'9" \times 12'3" (4.807 \times 3.737)$ 

A good size living room with an abundance of natural light from the large front aspect window.

**DINING KITCHEN** 14'6" × 12'11" (4.438 × 3.951)

A well proportioned dining kitchen with a range of fitted wall and base units with a contrasting work surface incorporating a sink unit and an integrated dishwasher. Window and door to rear.