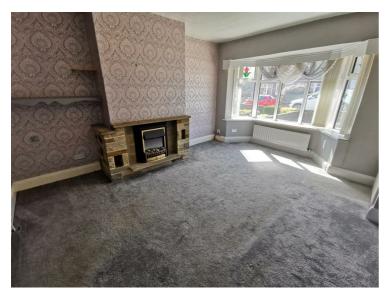

#### LOUNGE

 $15'9" \times 12'3" (4.807 \times 3.737)$ 

A good size living room with an abundance of natural light from the large front aspect window.

**DINING KITCHEN** 14'6" × 12'11" (4.438 × 3.951)

A well proportioned dining kitchen with a range of fitted wall and base units with a contrasting work surface incorporating a sink unit and an integrated dishwasher. Window and door to rear.