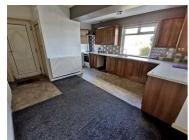

#### LOUNGE

 $15'9" \times 12'3" (4.807 \times 3.737)$ 

A good size living room with an abundance of natural light from the large front aspect window.

**DINING KITCHEN** 14'6" × 12'11" (4.438 × 3.951)

A well proportioned dining kitchen with a range of fitted wall and base units with a contrasting work surface incorporating a sink unit and an integrated dishwasher. Window and door to rear.