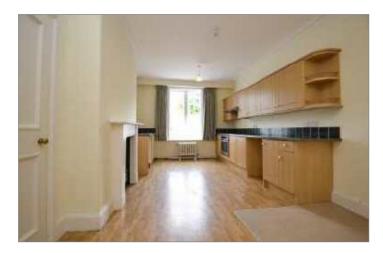

## Apartment 2, Walford Manor, Walford Heath, Shrewsbury, Shropshire, SY4 2HH

**Entrance Hall** 

Kitchen 6.21m x 3.29m (20'4" x 10'10")

Living Room 5.81m x 4.48m (19'1" x 14'8")

Bedroom One 5.25m x 4.46m (17'3" x 14'8")