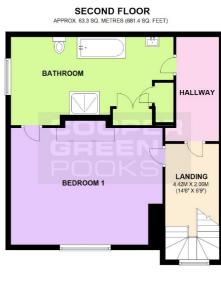

## Apartment 2, Walford Manor, Walford Heath, Shrewsbury, Shropshire, SY4 2HH

**Entrance Hall** 

Kitchen 6.21m x 3.29m (20'4" x 10'10")

Living Room 5.81m x 4.48m (19'1" x 14'8")

Bedroom One 5.25m x 4.46m (17'3" x 14'8")

Bedroom Two 6.21m x 4.28m (20'4" x 14'1")

Bathroom 6.21m x 3.38m (20'4" x 11'1")

## TOTAL AREA: APPROX. 172.3 SQ. METRES (1854.1 SQ. FEET)

We accept no responsibility for any mistake or inaccuracy contained within the floorplan. The floorplan is provided as a guide only and should be taken as an illustration only. The measurements, contents and positioning are approximations only and provided as a guidance tool and not an exact replication of the property.