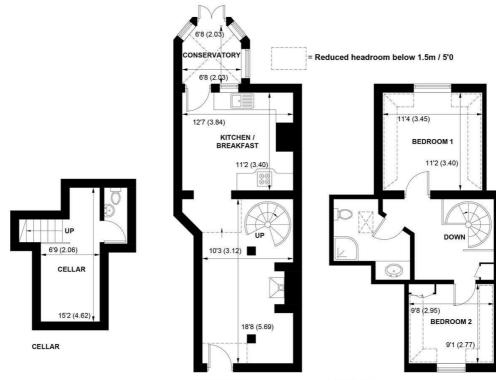

GROUND FLOOR

FIRST FLOOR

### APPROXIMATE GROSS INTERNAL AREA = 791 SQ FT / 73.5 SQ M CELLAR = 117 SQ FT / 10.9 SQ M TOTAL = 908 SQ FT / 84.4 SQ M

NOT TO SCALE (For illustrative purposes only as defined by RICS Code of Measuring Practice) 2021 ©