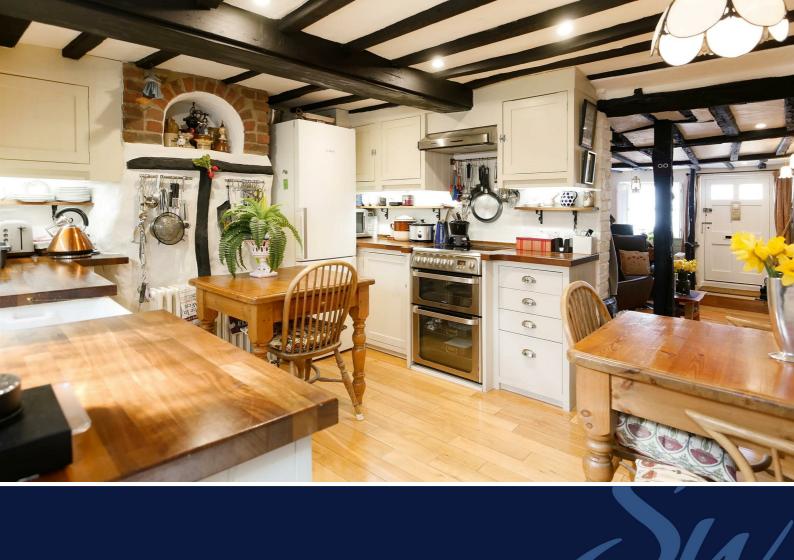

## **COUNCIL TAX BAND**

Band = F

To the front of the house is the living room with exposed beams, oak floors and inglenook fireplace which houses the gas stove. There is also access to a very useful cellar which provides plenty of storage space and a w.c. Adjacent is the modern fitted kitchen/dining room with white fitted units topped with hard wood work surfaces and butler sink. To the rear of the house is the conservatory which offers bright living accommodation and access to the courtyard garden.