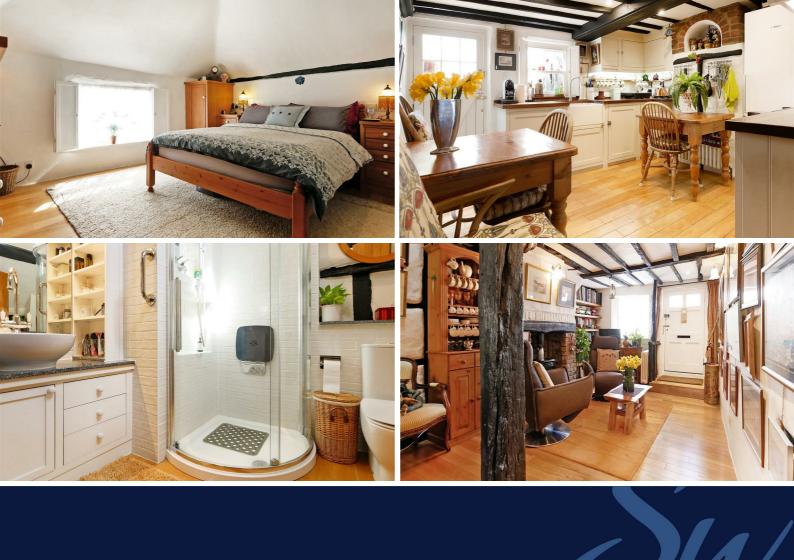

## **COUNCIL TAX BAND**

Band = F

To the front of the house is the living room with exposed beams, oak floors and inglenook fireplace which houses the gas stove. There is also access to a very useful cellar which provides plenty of storage space and a w.c. Adjacent is the modern fitted kitchen/dining room with white fitted units topped with hard wood work surfaces and butler sink. To the rear of the house is the conservatory which offers bright living accommodation and access to the courtyard garden.

The spiral staircase leads upstairs to a large landing, two well proportioned bedrooms and a stylish shower room. The entire house has been finished to an excellent standard and is presented immaculately throughout with beautiful period features on show including: exposed beams, inglenook fireplace and sash windows.