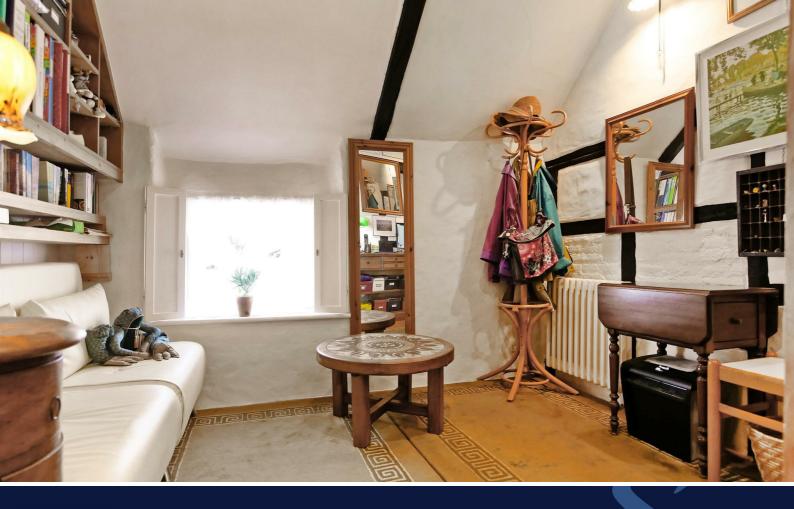

The spiral staircase leads upstairs to a large landing, two well proportioned bedrooms and a stylish shower room. The entire house has been finished to an excellent standard and is presented immaculately throughout with beautiful period features on show including: exposed beams, inglenook fireplace and sash windows.