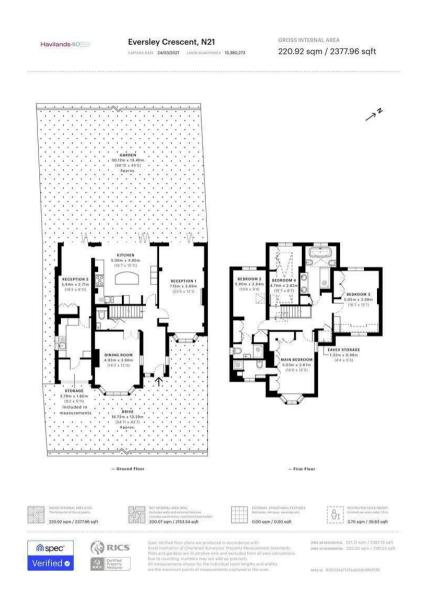

## Eversley Crescent, London

£2,499,995

the advantage of experience

- Attractive detached with carriage driveway
- Sought after location
- West Facing garden
- 2 en-suite bedrooms
- 4 Large bedrooms
- Elegant, modern style throughout

For more images of this property please visit havilands.co.uk

RARE OPPORTUNITY - Substantial, luxury, period property located on Eversley Crescent - one of the most sought after locations within N21. Offering a large entrance hallway, 3 reception rooms & open plan kitchen/diner with views of the secluded south west facing garden; downstairs cloakroom, spacious utility room, additional storage.

There are 4 large bedrooms - 2 with en-suites and an opulent family bathroom. At the front of the property there is off street parking for several cars plus a well maintained mature garden to the rear. This beautiful property has been well maintained throughout and offers 2370 sqft of living space.