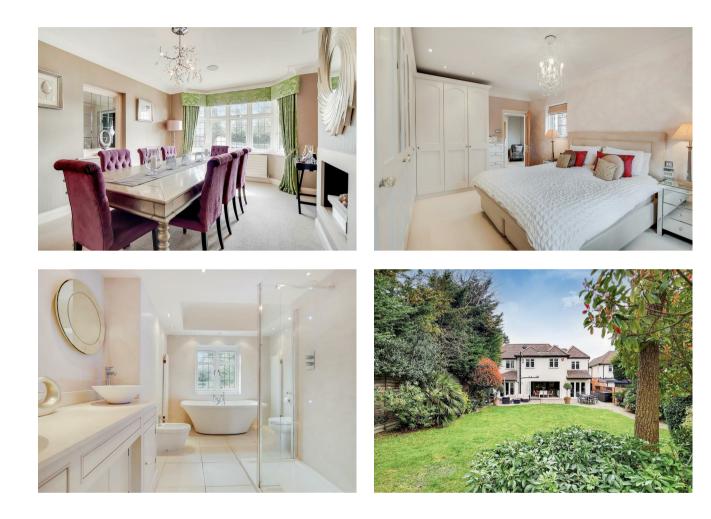

There are 4 large bedrooms - 2 with en-suites and an opulent family bathroom. At the front of the property there is off street parking for several cars plus a well maintained mature garden to the rear. This beautiful property has been well maintained throughout and offers 2370 sqft of living space.