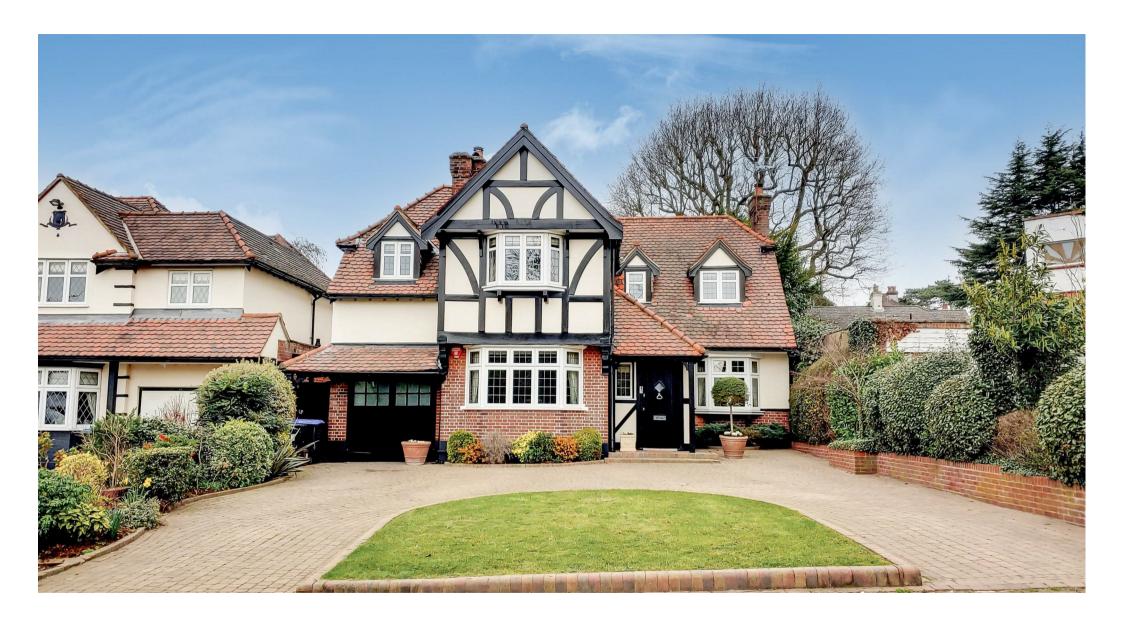

## Eversley Crescent, London

£2,499,995

the advantage of experience

- Attractive detached with carriage driveway
- Sought after location
- West Facing garden
- 2 en-suite bedrooms
- 4 Large bedrooms
- Elegant, modern style throughout

For more images of this property please visit havilands.co.uk

RARE OPPORTUNITY - Substantial, luxury, period property located on Eversley Crescent - one of the most sought after locations within N21. Offering a large entrance hallway, 3 reception rooms & open plan kitchen/diner with views of the secluded south west facing garden; downstairs cloakroom, spacious utility room, additional storage.