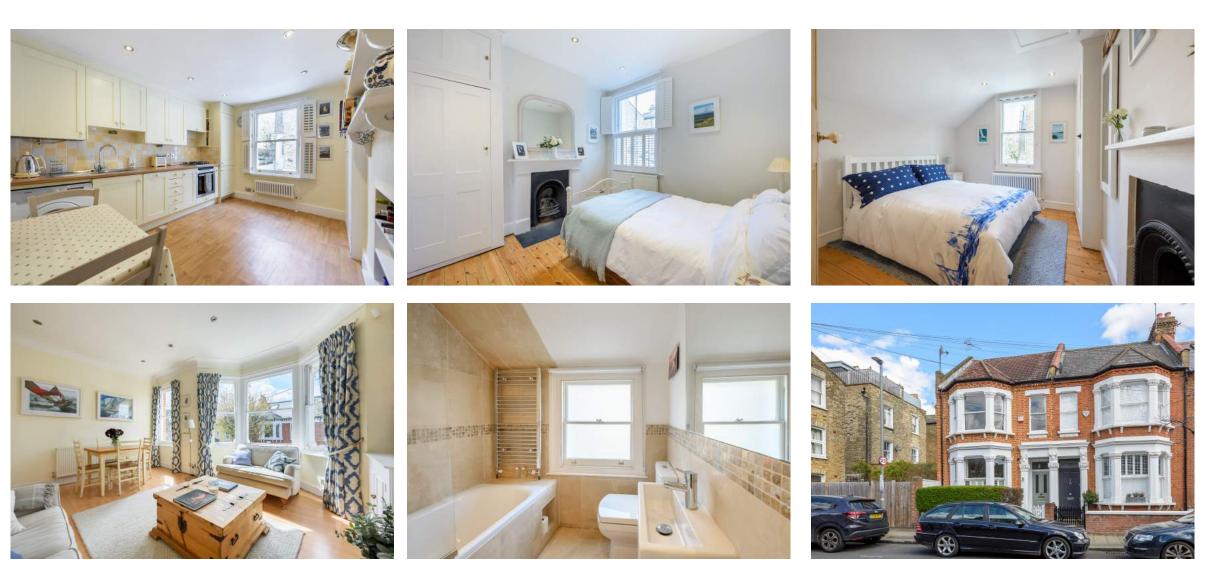

and -

We are delighted to offer this bright, two-bedroomed leasehold (with a share of freehold), first and second-floor maisonette located in the heart of Battersea. On the half-landing is a kitchen/breakfast room and a separate WC. Off the first-floor landing is a double bedroom and reception room. Steps up to the second floor lead to a further bedroom and family bathroom.

Limburg Road is only a short walk from Clapham Junction Station (BR), which offers a fast and frequent service to both Victoria and Waterloo. Also within walking distance are the wonderful open spaces of both Clapham and Wandsworth Common. Finally, the numerous bars, coffee shops, restaurants and shops of Northcote Road, St. John's Road and Lavender Hill are on the doorstep.