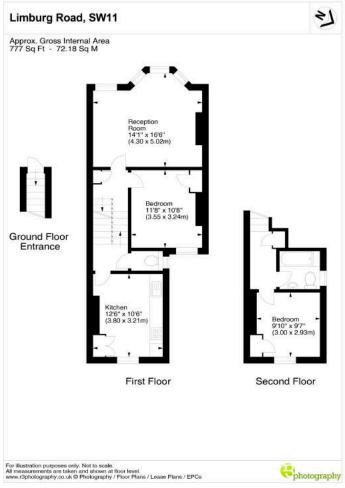

and -

We are delighted to offer this bright, two-bedroomed leasehold (with a share of freehold), first and second-floor maisonette located in the heart of Battersea. On the half-landing is a kitchen/breakfast room and a separate WC. Off the first-floor landing is a double bedroom and reception room. Steps up to the second floor lead to a further bedroom and family bathroom.