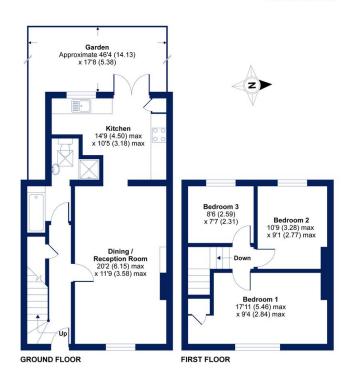

## Geraint Road, Bromley, BR1

Approximate Area = 900 sq ft / 83.6 sq m
For identification only - Not to scale

Floor plan produced in accordance with RICS Property Measurement Standards incorporating International Property Measurement Standards (IPMS2 Residential). © n/checom 2021.