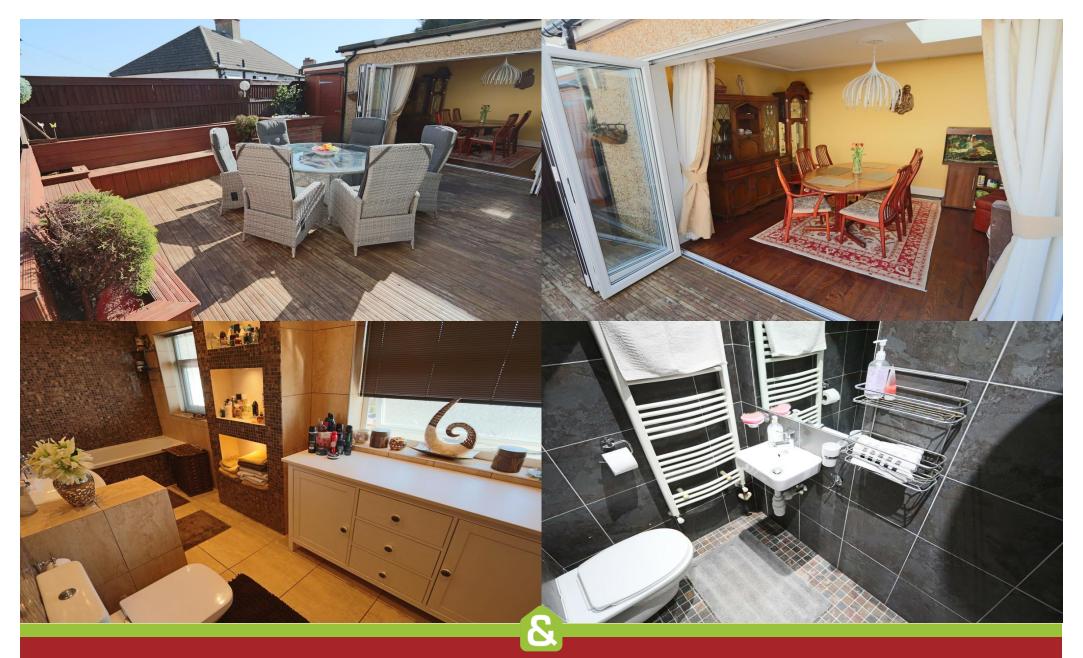

This well-presented SEMI-DETACHED HOUSE has been extended to include THREE / FOUR BEDROOMS and LARGE FAMILY BATHROOM whilst the ground floor boasts an extended LOUNGE / DINING ROOM with bi-fold doors opening onto a decked area and garden. A modern well-fitted KITCHEN / BREAKFAST ROOM with UTILITY ROOM, POTENTIAL FOURTH BEDROOM or STUDY with DOWNSTAIRS SHOWER ROOM completes the spacious living accommodation whilst the driveway to the front provides off road parking. Viewing Strongly Recommended. Occupying a most convenient location in this popular residential area close to local shops, Tesco Superstore, buses, schools, recreational facilities and only a short level walk from Coulsdon Common. Caterham on the Hill offers good local facilities with Caterham Town providing more comprehensive facilities and mainline train station, together with easy road access to the M25 motorway.

- Extended Semi-Detached House
- Three / Four Bedrooms
- Spacious Family Bathroom
- Modern Kitchen / Breakfast Room
- Utility Room
- Two / Three Reception Rooms
- Fitted Wardrobes to All Bedrooms
- Downstairs Cloakroom
- Decked Patio Area
- Off Street Parking