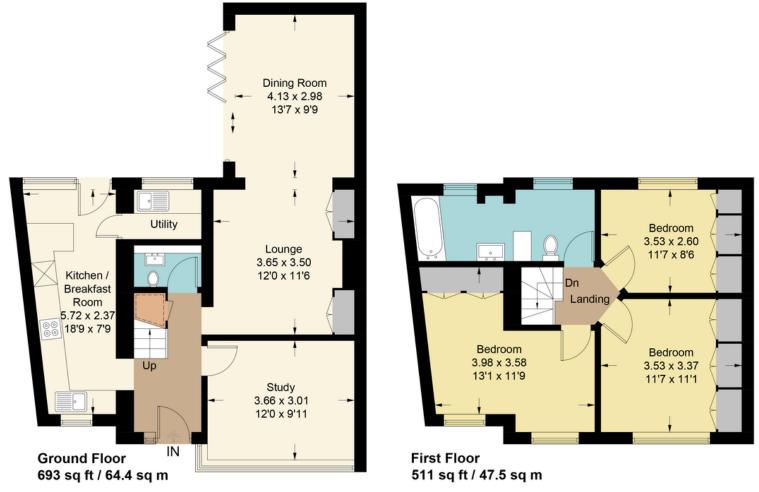

## Coulsdon Road, Caterham, CR3

Total Approximate Gross Internal Area = 111.9 sq m / 1204 sq ft

Illustration for identification purposes only, measurements are approximate, not to scale. FloorplansUsketch.com © 2021 (ID747142)