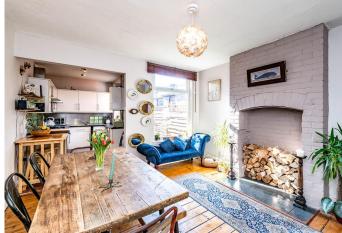

## 21 Harwell Road | Abbeydale | Sheffield | S8 0ZN

Property Tenure: Leasehold

A beautifully finished and spacious three bedroomed, bay windowed, period Victorian terraced property. With the benefit of a double rear off shot and opened up kitchen flowing to diner this property enjoys three super spacious floors of accommodation together with a much larger than expected private garden. Tucked away on this quiet residential road in the very heart of this ultra popular and fashionable residential suburb, this tastefully presented property simply must be viewed internally to be fully appreciated. Ideal for the professional couple and young family alike number 21 is close to numerous local amenities, green spaces, parks, cafes, restaurants and shops along with The Peak District being right next door. Enjoying a light feel throughout the property in brief comprises entrance hall, bay windowed sitting room, dining room, kitchen, three great bedrooms and bathroom. Outside is easy on road parking to the front.

## **PROPERTY FEATURES**

- SUPERB THREE BEDROOMED VICTORIAN TERRACED
- DOUBLE REAR OFF SHOT AND BAY
   WINDOWED TO THE FRONT
- FABULOUS REAR PRIVATE LARGE THAN
   EXPECTED GARDEN
- WELL SOUGHT AFTER LOCATION CLOSE
   TO LOCAL AMENITIES
- QUIET TUCKED AWAY RESIDENTIAL ROAD
- VIEWING ESSENTIAL TO DO FULL JUSTICE
- THREE GREAT LIGHT AND SPACIOUS
   FLOORS OF ACCOMMODATION
- PERFECT FOR THE PROFESSIONAL
   COUPLE AND YOUNG FAMILY ALIKE
- EASY ACCESS TO THE PEAK DISTRICT
- PERIOD FEATURES MEET A MODERN
  FINISH