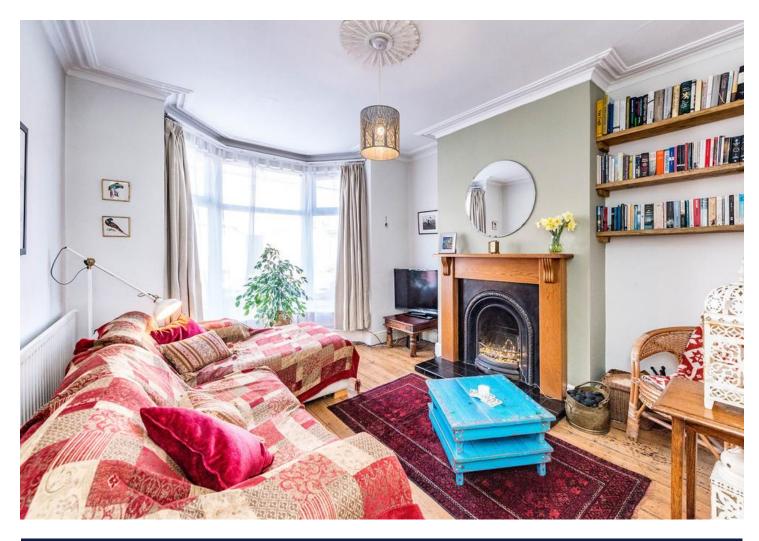

## 21 Harwell Road | Abbeydale | Sheffield | S8 0ZN

Property Tenure: Leasehold

A beautifully finished and spacious three bedroomed, bay windowed, period Victorian terraced property. With the benefit of a double rear off shot and opened up kitchen flowing to diner this property enjoys three super spacious floors of accommodation together with a much larger than expected private garden. Tucked away on this quiet residential road in the very heart of this ultra popular and fashionable residential suburb, this tastefully presented property simply must be viewed internally to be fully appreciated. Ideal for the professional couple and young family alike number 21 is close to numerous local amenities, green spaces, parks, cafes, restaurants and shops along with The Peak District being right next door. Enjoying a light feel throughout the property in brief comprises entrance hall, bay windowed sitting room, dining room, kitchen, three great bedrooms and bathroom. Outside is easy on road parking to the front.

## **PROPERTY FEATURES**

- SUPERB THREE BEDROOMED VICTORIAN TERRACED
- DOUBLE REAR OFF SHOT AND BAY
   WINDOWED TO THE FRONT
- FABULOUS REAR PRIVATE LARGE THAN
   EXPECTED GARDEN
- WELL SOUGHT AFTER LOCATION CLOSE
   TO LOCAL AMENITIES
- QUIET TUCKED AWAY RESIDENTIAL ROAD
- VIEWING ESSENTIAL TO DO FULL JUSTICE
- THREE GREAT LIGHT AND SPACIOUS
   FLOORS OF ACCOMMODATION
- PERFECT FOR THE PROFESSIONAL
   COUPLE AND YOUNG FAMILY ALIKE
- EASY ACCESS TO THE PEAK DISTRICT
- PERIOD FEATURES MEET A MODERN
  FINISH