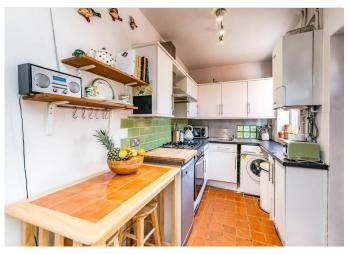

## 21 Harwell Road | Abbeydale | Sheffield | S8 0ZN

Property Tenure: Leasehold

A beautifully finished and spacious three bedroomed, bay windowed, period Victorian terraced property. With the benefit of a double rear off shot and opened up kitchen flowing to diner this property enjoys three super spacious floors of accommodation together with a much larger than expected private garden. Tucked away on this quiet residential road in the very heart of this ultra popular and fashionable residential suburb, this tastefully presented property simply must be viewed internally to be fully appreciated. Ideal for the professional couple and young family alike number 21 is close to numerous local amenities, green spaces, parks, cafes, restaurants and shops along with The Peak District being right next door. Enjoying a light feel throughout the property in brief comprises entrance hall, bay windowed sitting room, dining room, kitchen, three great bedrooms and bathroom. Outside is easy on road parking to the front.

## **PROPERTY FEATURES**

- SUPERB THREE BEDROOMED VICTORIAN TERRACED
- DOUBLE REAR OFF SHOT AND BAY
   WINDOWED TO THE FRONT
- FABULOUS REAR PRIVATE LARGE THAN
   EXPECTED GARDEN
- WELL SOUGHT AFTER LOCATION CLOSE
   TO LOCAL AMENITIES
- QUIET TUCKED AWAY RESIDENTIAL ROAD
- VIEWING ESSENTIAL TO DO FULL JUSTICE
- THREE GREAT LIGHT AND SPACIOUS
   FLOORS OF ACCOMMODATION
- PERFECT FOR THE PROFESSIONAL
   COUPLE AND YOUNG FAMILY ALIKE
- EASY ACCESS TO THE PEAK DISTRICT
- PERIOD FEATURES MEET A MODERN
  FINISH