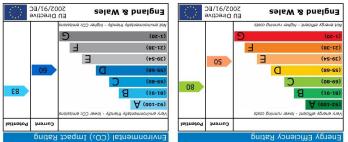

(feet, series: approx. 99.2 sq. metres (1067.4 sq. feet)

All measurements are approximate Plan produced using PlanUp.

has been taken to ensure their accuracy, they should not be relied upon and potential buyers/tenants are advised to recheck the measurements. Agents Note: Whilst every care has been taken to prepare these particulars, they are for guidance purposes only. All measurements are approximate are for general guidance purposes only and whilst every care

0114 2688533 Sheffield S11 8TR 952 Ecclesall Road Banner Cross Office

(1991. 75.4 sq. metres (381.1 sq. feet) Ground Floor

0114 2506070 Sheffield S8 0SF 786 Chesterfield Road Woodseats Office

Cellar 3.50m x 3.49m (11'6" x 11'5")

Approx. 15.4 sq. metres (165.6 sq. feet)

Cellar

moo.eenrodetidw@ofni moo.zenrodetidw.www

Buy