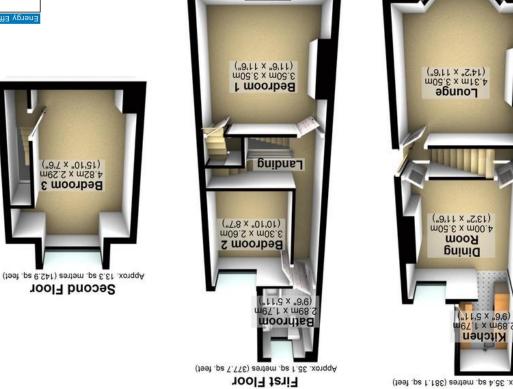

(feet, series: approx. 99.2 sq. metres (1067.4 sq. feet)

All measurements are approximate Plan produced using PlanUp.

has been taken to ensure their accuracy, they should not be relied upon and potential buyers/tenants are advised to recheck the measurements. Agents Note: Whilst every care has been taken to prepare these particulars, they are for guidance purposes only. All measurements are approximate are for general guidance purposes only and whilst every care

0114 2688533 Sheffield S11 8TR 952 Ecclesall Road Banner Cross Office

(1991. 75.4 sq. metres (381.1 sq. feet) Ground Floor

0114 2506070 Sheffield S8 0SF 786 Chesterfield Road Woodseats Office

Cellar 3.50m x 3.49m (11'6" x 11'5")

Approx. 15.4 sq. metres (165.6 sq. feet)

Cellar

moo.eenrodetidw@ofni moo.zenrodetidw.www

Buy. Sell. Let. Relax! **WHITEHORNES** 