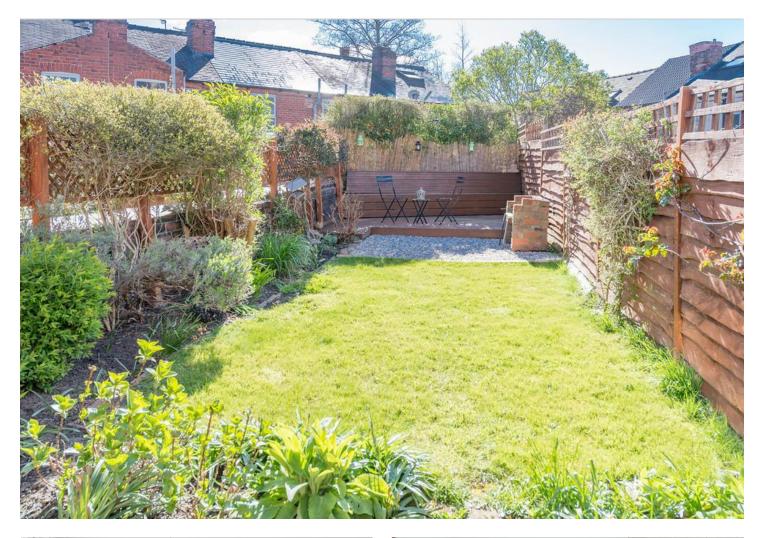

## 21 Harwell Road | Abbeydale | Sheffield | S8 0ZN

Property Tenure: Leasehold

A beautifully finished and spacious three bedroomed, bay windowed, period Victorian terraced property. With the benefit of a double rear off shot and opened up kitchen flowing to diner this property enjoys three super spacious floors of accommodation together with a much larger than expected private garden. Tucked away on this quiet residential road in the very heart of this ultra popular and fashionable residential suburb, this tastefully presented property simply must be viewed internally to be fully appreciated. Ideal for the professional couple and young family alike number 21 is close to numerous local amenities, green spaces, parks, cafes, restaurants and shops along with The Peak District being right next door. Enjoying a light feel throughout the property in brief comprises entrance hall, bay windowed sitting room, dining room, kitchen, three great bedrooms and bathroom. Outside is easy on road parking to the front.

## **PROPERTY FEATURES**

- SUPERB THREE BEDROOMED VICTORIAN TERRACED
- DOUBLE REAR OFF SHOT AND BAY
   WINDOWED TO THE FRONT
- FABULOUS REAR PRIVATE LARGE THAN
   EXPECTED GARDEN
- WELL SOUGHT AFTER LOCATION CLOSE
   TO LOCAL AMENITIES
- QUIET TUCKED AWAY RESIDENTIAL ROAD
- VIEWING ESSENTIAL TO DO FULL JUSTICE
- THREE GREAT LIGHT AND SPACIOUS
   FLOORS OF ACCOMMODATION
- PERFECT FOR THE PROFESSIONAL
   COUPLE AND YOUNG FAMILY ALIKE
- EASY ACCESS TO THE PEAK DISTRICT
- PERIOD FEATURES MEET A MODERN
  FINISH