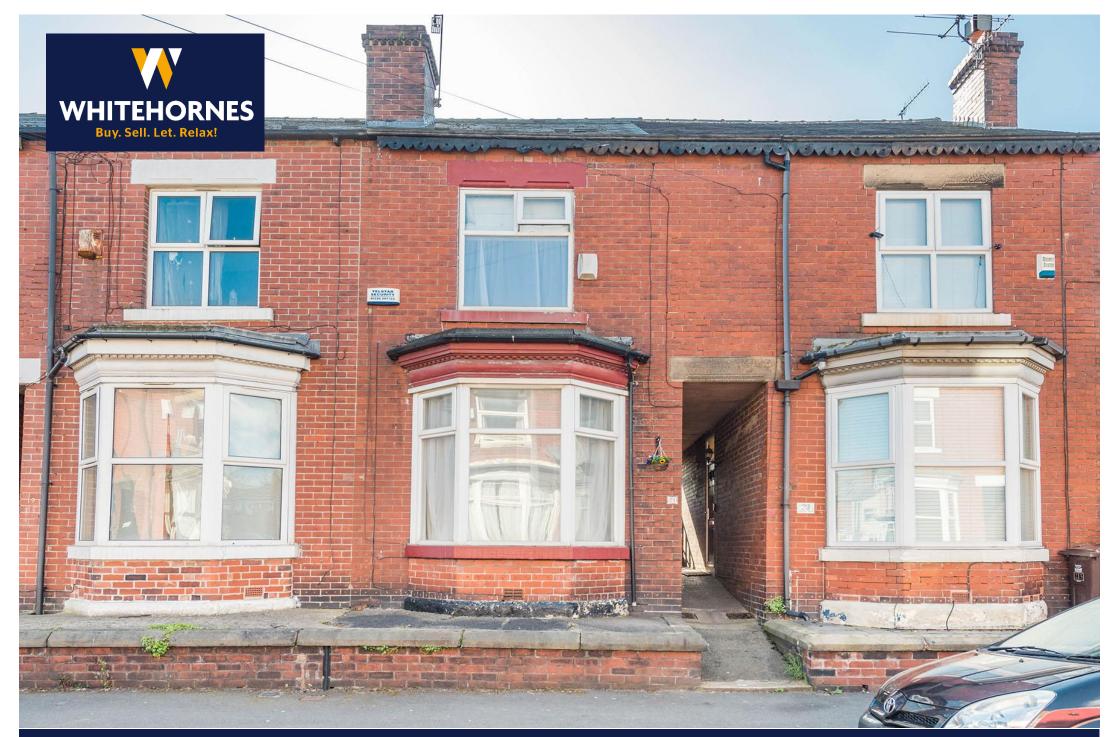

## 21 HARWELL ROAD | ABBEYDALE | SHEFFIELD | S8 OZN

## 21 Harwell Road | Abbeydale | Sheffield | S8 0ZN

Property Tenure: Leasehold

A beautifully finished and spacious three bedroomed, bay windowed, period Victorian terraced property. With the benefit of a double rear off shot and opened up kitchen flowing to diner this property enjoys three super spacious floors of accommodation together with a much larger than expected private garden. Tucked away on this quiet residential road in the very heart of this ultra popular and fashionable residential suburb, this tastefully presented property simply must be viewed internally to be fully appreciated. Ideal for the professional couple and young family alike number 21 is close to numerous local amenities, green spaces, parks, cafes, restaurants and shops along with The Peak District being right next door. Enjoying a light feel throughout the property in brief comprises entrance hall, bay windowed sitting room, dining room, kitchen, three great bedrooms and bathroom. Outside is easy on road parking to the front.

## **PROPERTY FEATURES**

- SUPERB THREE BEDROOMED VICTORIAN TERRACED
- DOUBLE REAR OFF SHOT AND BAY
   WINDOWED TO THE FRONT
- FABULOUS REAR PRIVATE LARGE THAN
   EXPECTED GARDEN
- WELL SOUGHT AFTER LOCATION CLOSE
   TO LOCAL AMENITIES
- QUIET TUCKED AWAY RESIDENTIAL ROAD
- VIEWING ESSENTIAL TO DO FULL JUSTICE
- THREE GREAT LIGHT AND SPACIOUS
   FLOORS OF ACCOMMODATION
- PERFECT FOR THE PROFESSIONAL
   COUPLE AND YOUNG FAMILY ALIKE
- EASY ACCESS TO THE PEAK DISTRICT
- PERIOD FEATURES MEET A MODERN
  FINISH